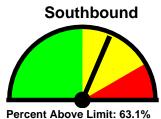

Percent Above Limit: 63.1% Enforcement Rating: MEDIUM

Percent Above Limit: 70.9% Enforcement Rating: MEDIUM

| Combined |      |       |       |       |       |       |       |       |       |       |       |       |     |
|----------|------|-------|-------|-------|-------|-------|-------|-------|-------|-------|-------|-------|-----|
| 1-5      | 6-10 | 11-15 | 16-20 | 21-25 | 26-30 | 31-35 | 36-40 | 41-45 | 46-50 | 51-55 | 56-60 | 61-65 | >65 |
| 0        | 3    | 52    | 115   | 545   | 1002  | 448   | 58    | 6     | 0     | 0     | 1     | 0     | 0   |