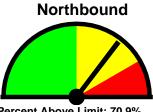

Percent Above Limit: 63.1% Enforcement Rating: MEDIUM

Percent Above Limit: 70.9% Enforcement Rating: MEDIUM

| Combined |      |       |       |       |       |       |       |       |       |       |       |       |     |
|----------|------|-------|-------|-------|-------|-------|-------|-------|-------|-------|-------|-------|-----|
| 1-5      | 6-10 | 11-15 | 16-20 | 21-25 | 26-30 | 31-35 | 36-40 | 41-45 | 46-50 | 51-55 | 56-60 | 61-65 | >65 |
| 0        | 3    | 52    | 115   | 545   | 1002  | 448   | 58    | 6     | 0     | 0     | 1     | 0     | 0   |