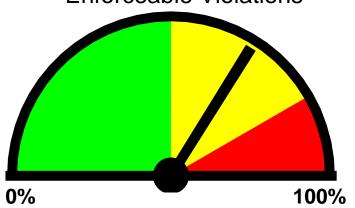

## Requested By:

Average # of Vehicles per day: 743 Average (Mean) Speed: 27 mph Total Percentage of Enforceable Violations

Posted Speed Limit: 25 MPH
Percentage Above Limit: 68.0%
Enforcement Rating: MEDIUM