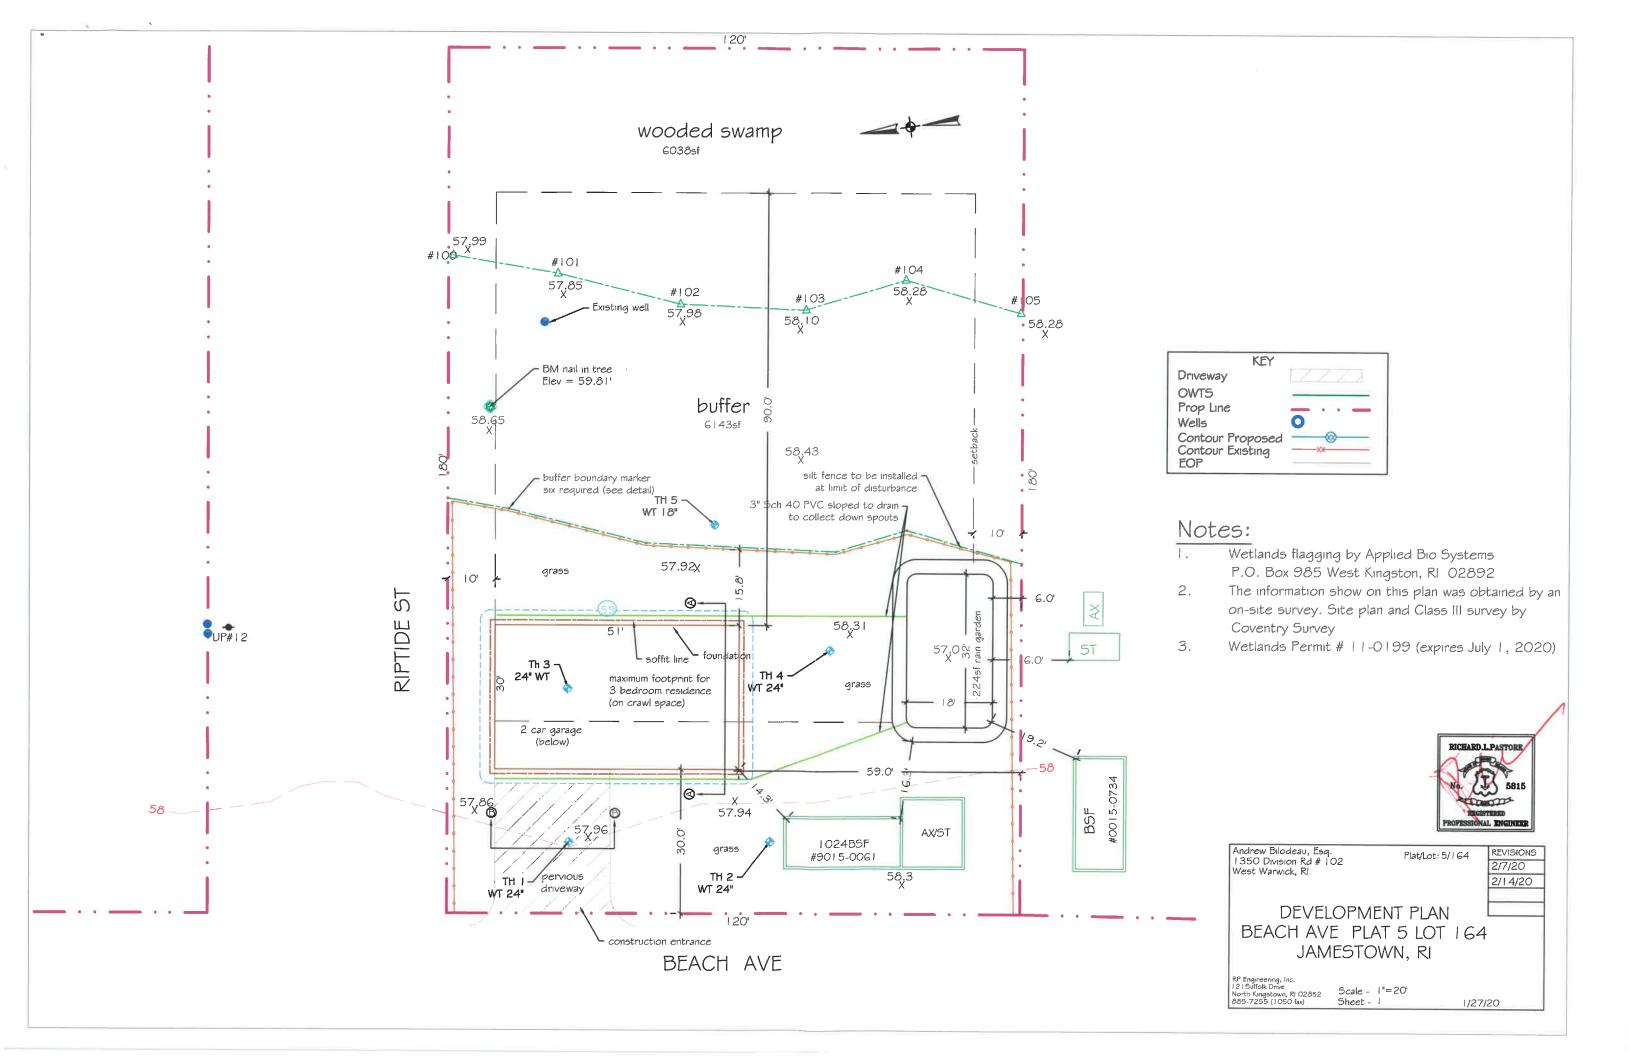

- Table 3.2 District Dimensional Regulations & a special use permit from Article 3 Section 314 High Groundwater Table and Impervious layer District to construct an addition to an existing house. The addition will be 20 ft from the front lot line where 30 ft. is required. The lot is within the High Groundwater District Sub District A and so requires a special use permit to exceed allowable impervious surface. Existing impervious surface will be reduced from 26.5% of the lot to 18.3% in the renovation. Said property is located in a R40 zone and contain 7200 sq. ft; review, discussion and/or potential action and/or vote
- C. Application of Andrew and Colleen MacIntyre whose property is located at 9 Maple Avenue, and further identified as Assessor's Plat 9, Lot 14 for dimensional relief granted under Article 6, Special Use Permits and Variances, pursuant to Section 82-302, Table 3-2 for the Village Special District Zones R8, R20, CL and CD4, to construct a proposed porch with a front setback of 17 feet where 30 feet is required. The applicant is also seeking relief from Article 7 Section 82-705, Alteration of a nonconforming structure where the subject property currently has a deck that is approximately 19 feet from the front property line were 30 feet is required. Said property is located in a R20 zone and contains approximately 30492 square feet; review, discussion and/or potential action and/or vote
- D. Application of Andrew Bilodeau, whose property is located at Beach Ave & Riptide St., and further identified as Assessor's Plat 5, Lot 164 for a variance/special use permit from Article 3, Section 82-314 High Groundwater Ordinance Sub-District A and Section 82-302-2 Table 3-2 "Setbacks", Article 6, Section 82-601 Section "Special Use Permits" and Sections 82-605 & 82-606 to construct a single family dwelling with a front yard setback of 30' where 40' is required in a High Groundwater Sub-district A.. Said property is located in a R40 zone and contains 21,600 sq. ft.; review, discussion and/or potential action and/or vote