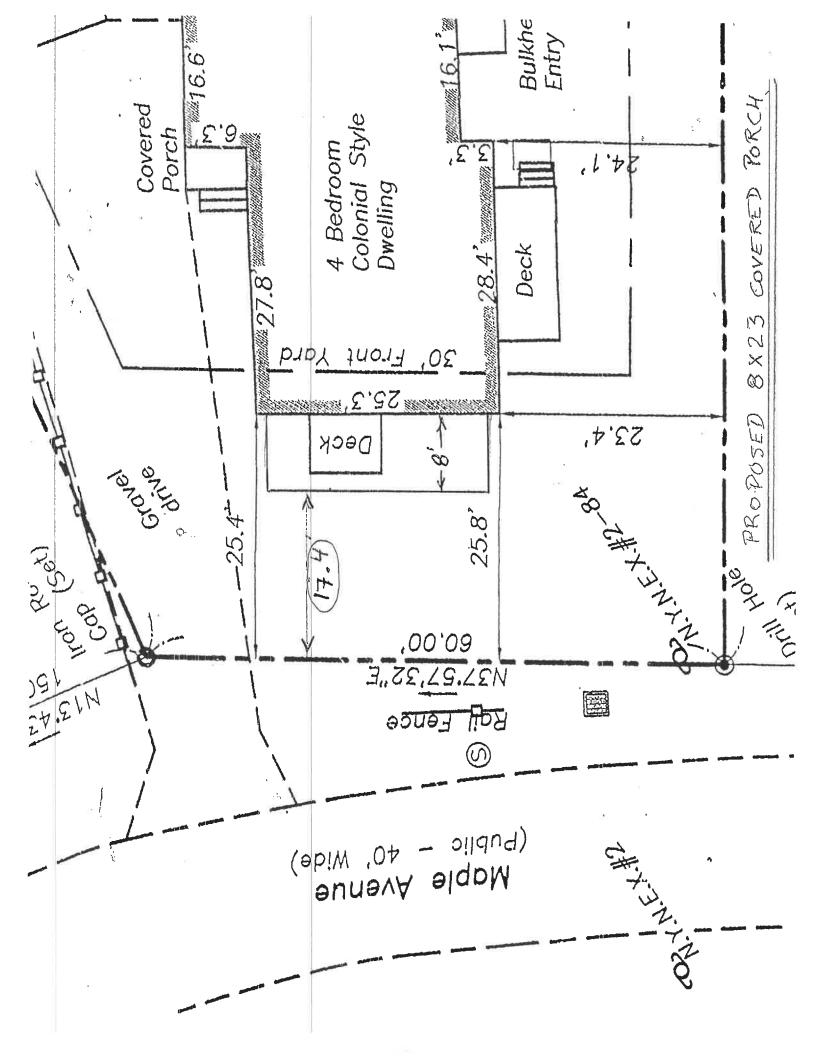

- Table 3.2 District Dimensional Regulations & a special use permit from Article 3 Section 314 High Groundwater Table and Impervious layer District to construct an addition to an existing house. The addition will be 20 ft from the front lot line where 30 ft. is required. The lot is within the High Groundwater District Sub District A and so requires a special use permit to exceed allowable impervious surface. Existing impervious surface will be reduced from 26.5% of the lot to 18.3% in the renovation. Said property is located in a R40 zone and contain 7200 sq. ft; review, discussion and/or potential action and/or vote
- C. Application of Andrew and Colleen MacIntyre whose property is located at 9 Maple Avenue, and further identified as Assessor's Plat 9, Lot 14 for dimensional relief granted under Article 6, Special Use Permits and Variances, pursuant to Section 82-302, Table 3-2 for the Village Special District Zones R8, R20, CL and CD4, to construct a proposed porch with a front setback of 17 feet where 30 feet is required. The applicant is also seeking relief from Article 7 Section 82-705, Alteration of a nonconforming structure where the subject property currently has a deck that is approximately 19 feet from the front property line were 30 feet is required. Said property is located in a R20 zone and contains approximately 30492 square feet; review, discussion and/or potential action and/or vote
- D. Application of Andrew Bilodeau, whose property is located at Beach Ave & Riptide St., and further identified as Assessor's Plat 5, Lot 164 for a variance/special use permit from Article 3, Section 82-314 High Groundwater Ordinance Sub-District A and Section 82-302-2 Table 3-2 "Setbacks", Article 6, Section 82-601 Section "Special Use Permits" and Sections 82-605 & 82-606 to construct a single family dwelling with a front yard setback of 30' where 40' is required in a High Groundwater Sub-district A.. Said property is located in a R40 zone and contains 21,600 sq. ft.; review, discussion and/or potential action and/or vote