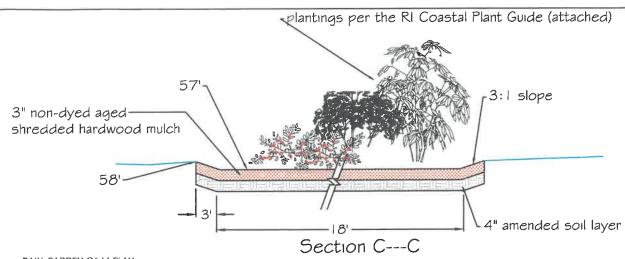

- Table 3.2 District Dimensional Regulations & a special use permit from Article 3 Section 314 High Groundwater Table and Impervious layer District to construct an addition to an existing house. The addition will be 20 ft from the front lot line where 30 ft. is required. The lot is within the High Groundwater District Sub District A and so requires a special use permit to exceed allowable impervious surface. Existing impervious surface will be reduced from 26.5% of the lot to 18.3% in the renovation. Said property is located in a R40 zone and contain 7200 sq. ft; review, discussion and/or potential action and/or vote
- C. Application of Andrew and Colleen MacIntyre whose property is located at 9 Maple Avenue, and further identified as Assessor's Plat 9, Lot 14 for dimensional relief granted under Article 6, Special Use Permits and Variances, pursuant to Section 82-302, Table 3-2 for the Village Special District Zones R8, R20, CL and CD4, to construct a proposed porch with a front setback of 17 feet where 30 feet is required. The applicant is also seeking relief from Article 7 Section 82-705, Alteration of a nonconforming structure where the subject property currently has a deck that is approximately 19 feet from the front property line were 30 feet is required. Said property is located in a R20 zone and contains approximately 30492 square feet; review, discussion and/or potential action and/or vote
- D. Application of Andrew Bilodeau, whose property is located at Beach Ave & Riptide St., and further identified as Assessor's Plat 5, Lot 164 for a variance/special use permit from Article 3, Section 82-314 High Groundwater Ordinance Sub-District A and Section 82-302-2 Table 3-2 "Setbacks", Article 6, Section 82-601 Section "Special Use Permits" and Sections 82-605 & 82-606 to construct a single family dwelling with a front yard setback of 30' where 40' is required in a High Groundwater Sub-district A.. Said property is located in a R40 zone and contains 21,600 sq. ft.; review, discussion and/or potential action and/or vote