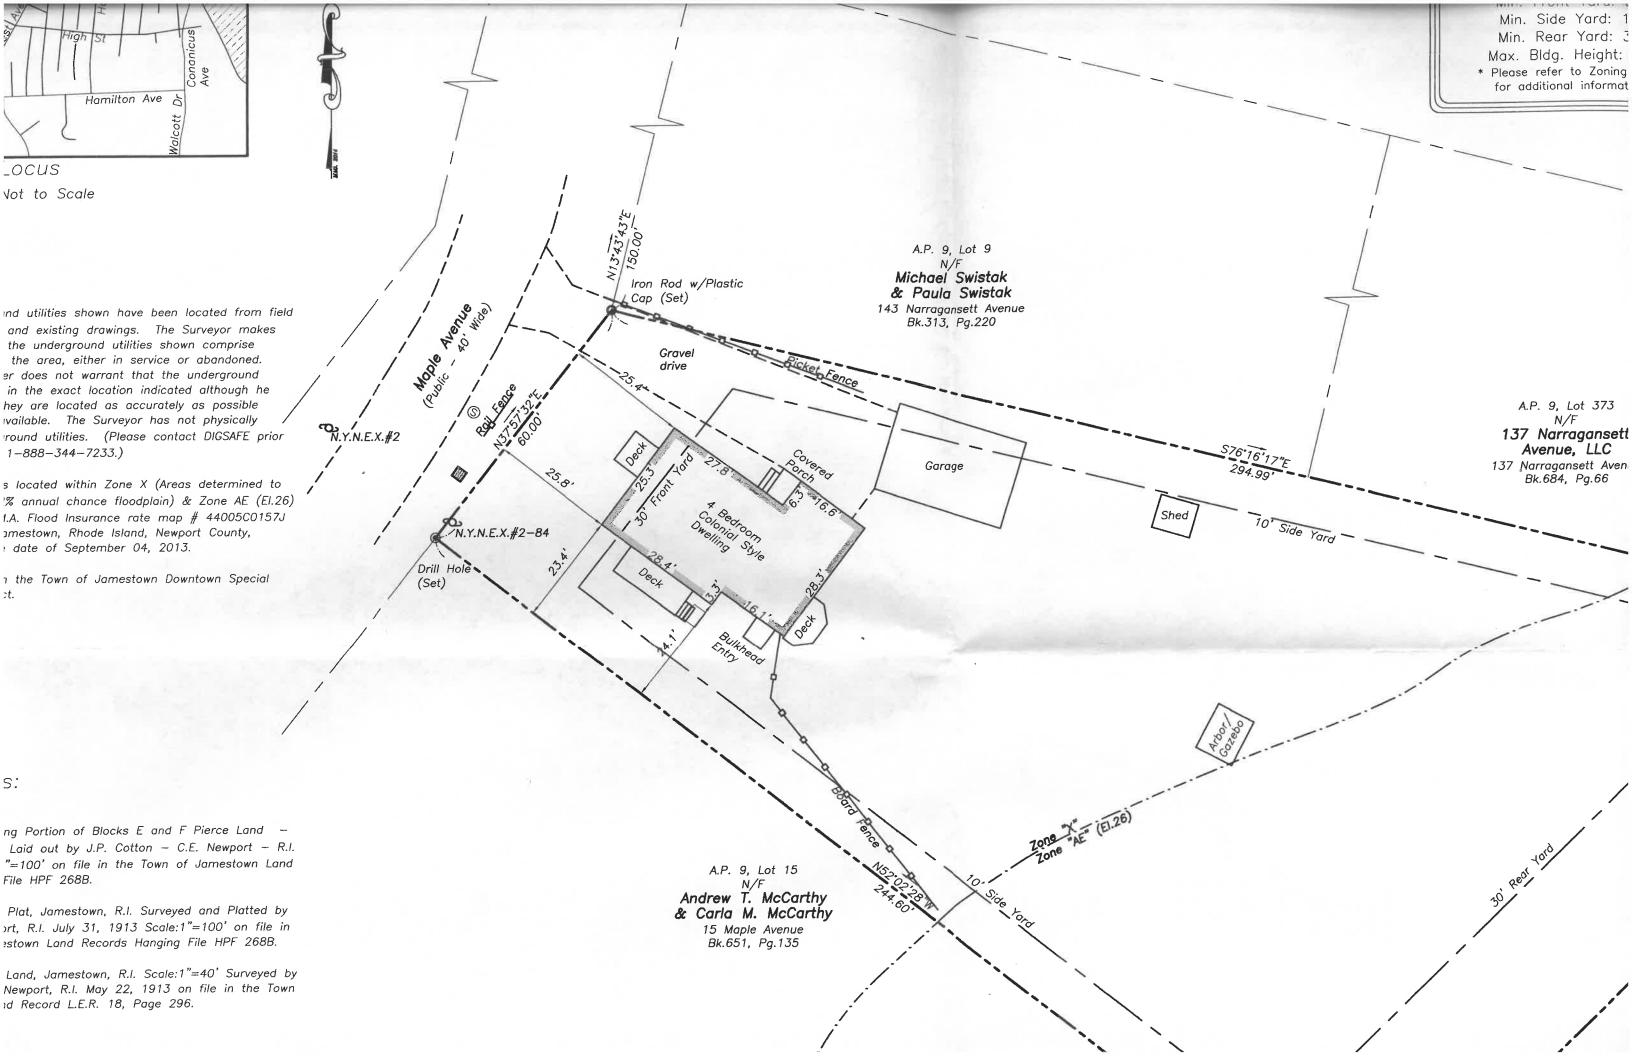

- Table 3.2 District Dimensional Regulations & a special use permit from Article 3 Section 314 High Groundwater Table and Impervious layer District to construct an addition to an existing house. The addition will be 20 ft from the front lot line where 30 ft. is required. The lot is within the High Groundwater District Sub District A and so requires a special use permit to exceed allowable impervious surface. Existing impervious surface will be reduced from 26.5% of the lot to 18.3% in the renovation. Said property is located in a R40 zone and contain 7200 sq. ft; review, discussion and/or potential action and/or vote
- C. Application of Andrew and Colleen MacIntyre whose property is located at 9 Maple Avenue, and further identified as Assessor's Plat 9, Lot 14 for dimensional relief granted under Article 6, Special Use Permits and Variances, pursuant to Section 82-302, Table 3-2 for the Village Special District Zones R8, R20, CL and CD4, to construct a proposed porch with a front setback of 17 feet where 30 feet is required. The applicant is also seeking relief from Article 7 Section 82-705, Alteration of a nonconforming structure where the subject property currently has a deck that is approximately 19 feet from the front property line were 30 feet is required. Said property is located in a R20 zone and contains approximately 30492 square feet; review, discussion and/or potential action and/or vote
- D. Application of Andrew Bilodeau, whose property is located at Beach Ave & Riptide St., and further identified as Assessor's Plat 5, Lot 164 for a variance/special use permit from Article 3, Section 82-314 High Groundwater Ordinance Sub-District A and Section 82-302-2 Table 3-2 "Setbacks", Article 6, Section 82-601 Section "Special Use Permits" and Sections 82-605 & 82-606 to construct a single family dwelling with a front yard setback of 30' where 40' is required in a High Groundwater Sub-district A.. Said property is located in a R40 zone and contains 21,600 sq. ft.; review, discussion and/or potential action and/or vote