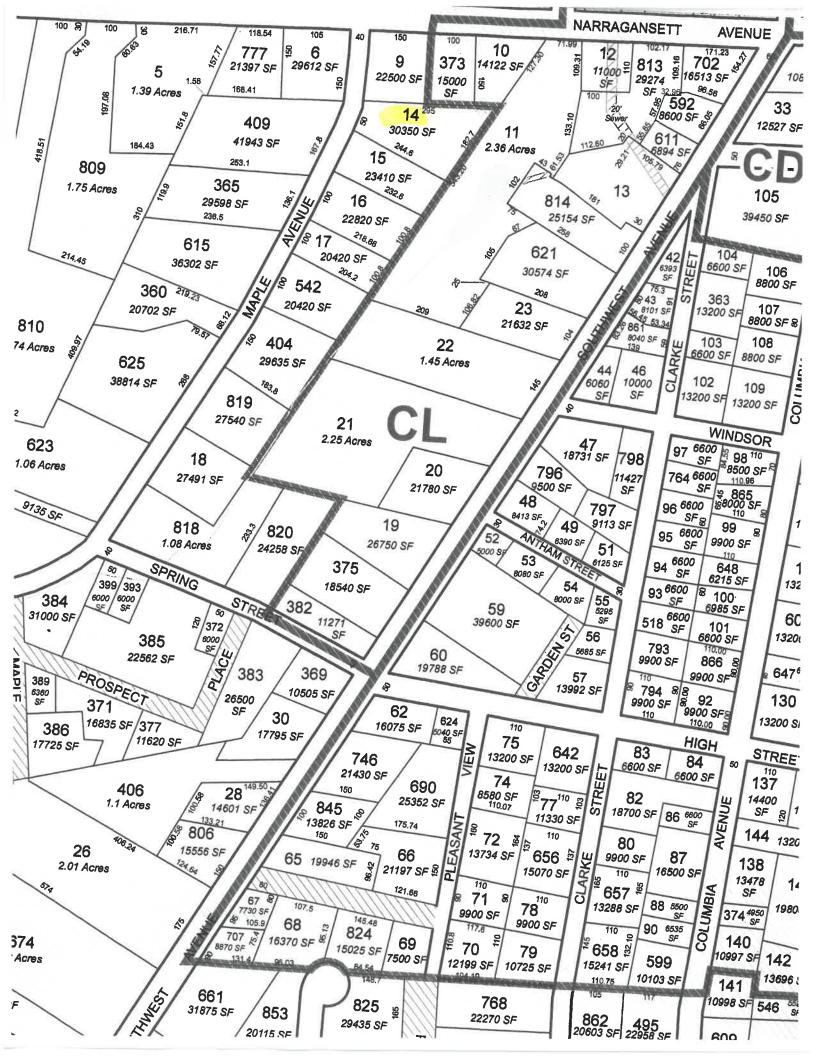

- Table 3.2 District Dimensional Regulations & a special use permit from Article 3 Section 314 High Groundwater Table and Impervious layer District to construct an addition to an existing house. The addition will be 20 ft from the front lot line where 30 ft. is required. The lot is within the High Groundwater District Sub District A and so requires a special use permit to exceed allowable impervious surface. Existing impervious surface will be reduced from 26.5% of the lot to 18.3% in the renovation. Said property is located in a R40 zone and contain 7200 sq. ft; review, discussion and/or potential action and/or vote
- C. Application of Andrew and Colleen MacIntyre whose property is located at 9 Maple Avenue, and further identified as Assessor's Plat 9, Lot 14 for dimensional relief granted under Article 6, Special Use Permits and Variances, pursuant to Section 82-302, Table 3-2 for the Village Special District Zones R8, R20, CL and CD4, to construct a proposed porch with a front setback of 17 feet where 30 feet is required. The applicant is also seeking relief from Article 7 Section 82-705, Alteration of a nonconforming structure where the subject property currently has a deck that is approximately 19 feet from the front property line were 30 feet is required. Said property is located in a R20 zone and contains approximately 30492 square feet; review, discussion and/or potential action and/or vote
- D. Application of Andrew Bilodeau, whose property is located at Beach Ave & Riptide St., and further identified as Assessor's Plat 5, Lot 164 for a variance/special use permit from Article 3, Section 82-314 High Groundwater Ordinance Sub-District A and Section 82-302-2 Table 3-2 "Setbacks", Article 6, Section 82-601 Section "Special Use Permits" and Sections 82-605 & 82-606 to construct a single family dwelling with a front yard setback of 30' where 40' is required in a High Groundwater Sub-district A.. Said property is located in a R40 zone and contains 21,600 sq. ft.; review, discussion and/or potential action and/or vote