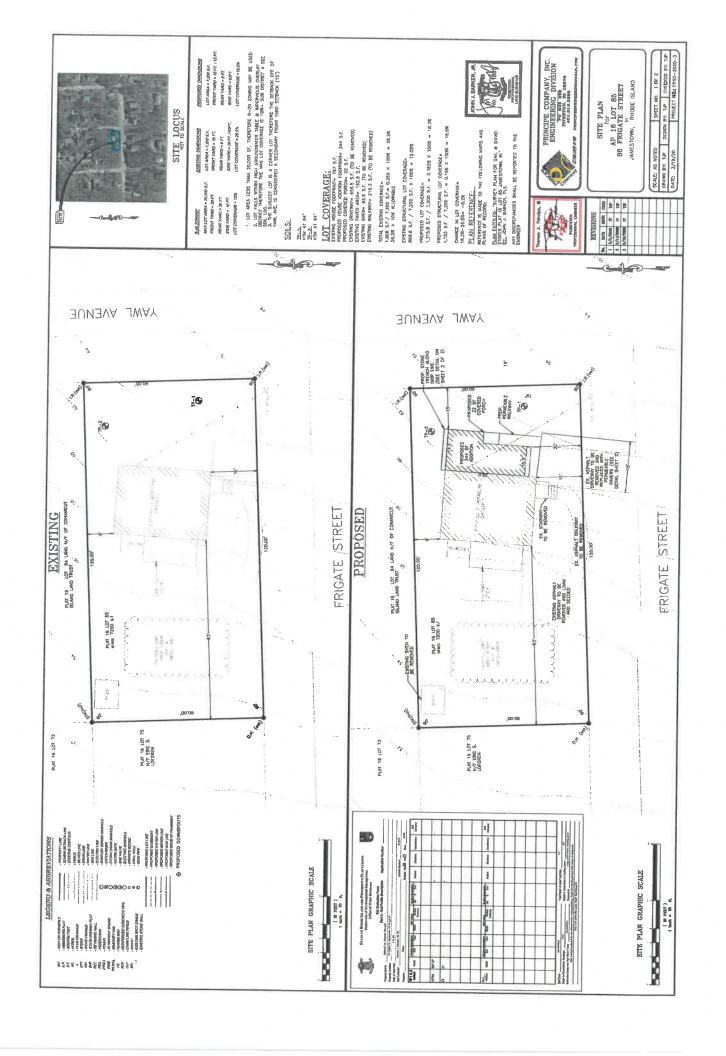

- Table 3.2 District Dimensional Regulations & a special use permit from Article 3 Section 314 High Groundwater Table and Impervious layer District to construct an addition to an existing house. The addition will be 20 ft from the front lot line where 30 ft. is required. The lot is within the High Groundwater District Sub District A and so requires a special use permit to exceed allowable impervious surface. Existing impervious surface will be reduced from 26.5% of the lot to 18.3% in the renovation. Said property is located in a R40 zone and contain 7200 sq. ft; review, discussion and/or potential action and/or vote
- C. Application of Andrew and Colleen MacIntyre whose property is located at 9 Maple Avenue, and further identified as Assessor's Plat 9, Lot 14 for dimensional relief granted under Article 6, Special Use Permits and Variances, pursuant to Section 82-302, Table 3-2 for the Village Special District Zones R8, R20, CL and CD4, to construct a proposed porch with a front setback of 17 feet where 30 feet is required. The applicant is also seeking relief from Article 7 Section 82-705, Alteration of a nonconforming structure where the subject property currently has a deck that is approximately 19 feet from the front property line were 30 feet is required. Said property is located in a R20 zone and contains approximately 30492 square feet; review, discussion and/or potential action and/or vote
- D. Application of Andrew Bilodeau, whose property is located at Beach Ave & Riptide St., and further identified as Assessor's Plat 5, Lot 164 for a variance/special use permit from Article 3, Section 82-314 High Groundwater Ordinance Sub-District A and Section 82-302-2 Table 3-2 "Setbacks", Article 6, Section 82-601 Section "Special Use Permits" and Sections 82-605 & 82-606 to construct a single family dwelling with a front yard setback of 30' where 40' is required in a High Groundwater Sub-district A.. Said property is located in a R40 zone and contains 21,600 sq. ft.; review, discussion and/or potential action and/or vote