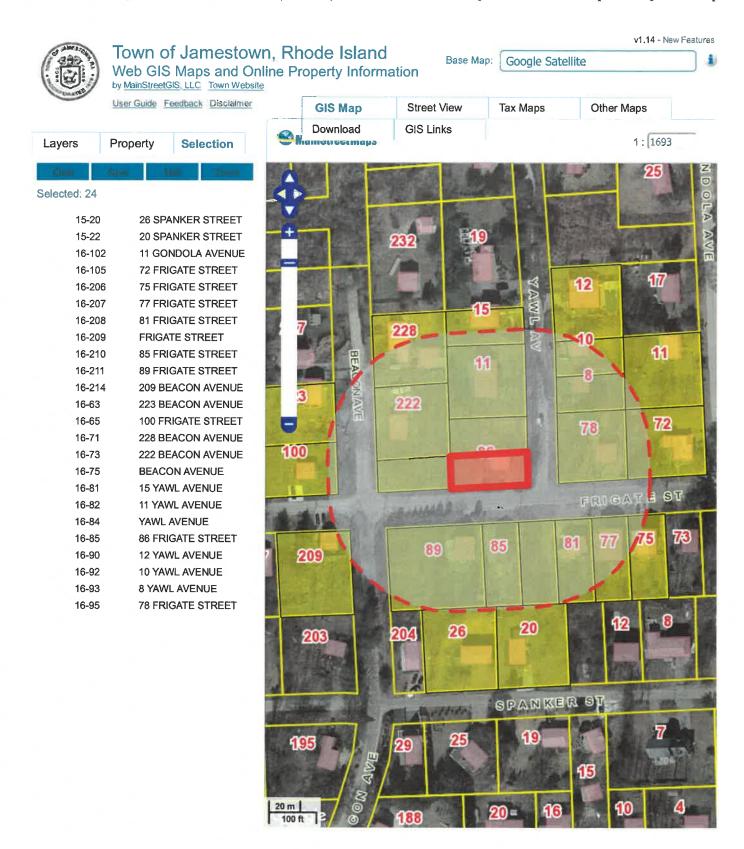

- Table 3.2 District Dimensional Regulations & a special use permit from Article 3 Section 314 High Groundwater Table and Impervious layer District to construct an addition to an existing house. The addition will be 20 ft from the front lot line where 30 ft. is required. The lot is within the High Groundwater District Sub District A and so requires a special use permit to exceed allowable impervious surface. Existing impervious surface will be reduced from 26.5% of the lot to 18.3% in the renovation. Said property is located in a R40 zone and contain 7200 sq. ft; review, discussion and/or potential action and/or vote
- C. Application of Andrew and Colleen MacIntyre whose property is located at 9 Maple Avenue, and further identified as Assessor's Plat 9, Lot 14 for dimensional relief granted under Article 6, Special Use Permits and Variances, pursuant to Section 82-302, Table 3-2 for the Village Special District Zones R8, R20, CL and CD4, to construct a proposed porch with a front setback of 17 feet where 30 feet is required. The applicant is also seeking relief from Article 7 Section 82-705, Alteration of a nonconforming structure where the subject property currently has a deck that is approximately 19 feet from the front property line were 30 feet is required. Said property is located in a R20 zone and contains approximately 30492 square feet; review, discussion and/or potential action and/or vote
- D. Application of Andrew Bilodeau, whose property is located at Beach Ave & Riptide St., and further identified as Assessor's Plat 5, Lot 164 for a variance/special use permit from Article 3, Section 82-314 High Groundwater Ordinance Sub-District A and Section 82-302-2 Table 3-2 "Setbacks", Article 6, Section 82-601 Section "Special Use Permits" and Sections 82-605 & 82-606 to construct a single family dwelling with a front yard setback of 30' where 40' is required in a High Groundwater Sub-district A.. Said property is located in a R40 zone and contains 21,600 sq. ft.; review, discussion and/or potential action and/or vote