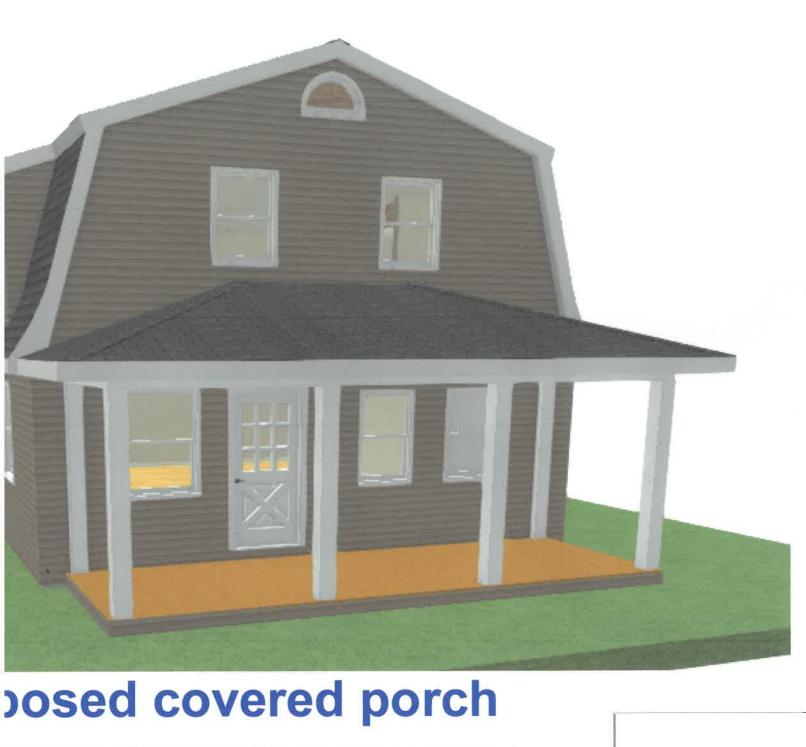

- Table 3.2 District Dimensional Regulations & a special use permit from Article 3 Section 314 High Groundwater Table and Impervious layer District to construct an addition to an existing house. The addition will be 20 ft from the front lot line where 30 ft. is required. The lot is within the High Groundwater District Sub District A and so requires a special use permit to exceed allowable impervious surface. Existing impervious surface will be reduced from 26.5% of the lot to 18.3% in the renovation. Said property is located in a R40 zone and contain 7200 sq. ft; review, discussion and/or potential action and/or vote
- C. Application of Andrew and Colleen MacIntyre whose property is located at 9 Maple Avenue, and further identified as Assessor's Plat 9, Lot 14 for dimensional relief granted under Article 6, Special Use Permits and Variances, pursuant to Section 82-302, Table 3-2 for the Village Special District Zones R8, R20, CL and CD4, to construct a proposed porch with a front setback of 17 feet where 30 feet is required. The applicant is also seeking relief from Article 7 Section 82-705, Alteration of a nonconforming structure where the subject property currently has a deck that is approximately 19 feet from the front property line were 30 feet is required. Said property is located in a R20 zone and contains approximately 30492 square feet; review, discussion and/or potential action and/or vote
- D. Application of Andrew Bilodeau, whose property is located at Beach Ave & Riptide St., and further identified as Assessor's Plat 5, Lot 164 for a variance/special use permit from Article 3, Section 82-314 High Groundwater Ordinance Sub-District A and Section 82-302-2 Table 3-2 "Setbacks", Article 6, Section 82-601 Section "Special Use Permits" and Sections 82-605 & 82-606 to construct a single family dwelling with a front yard setback of 30' where 40' is required in a High Groundwater Sub-district A.. Said property is located in a R40 zone and contains 21,600 sq. ft.; review, discussion and/or potential action and/or vote