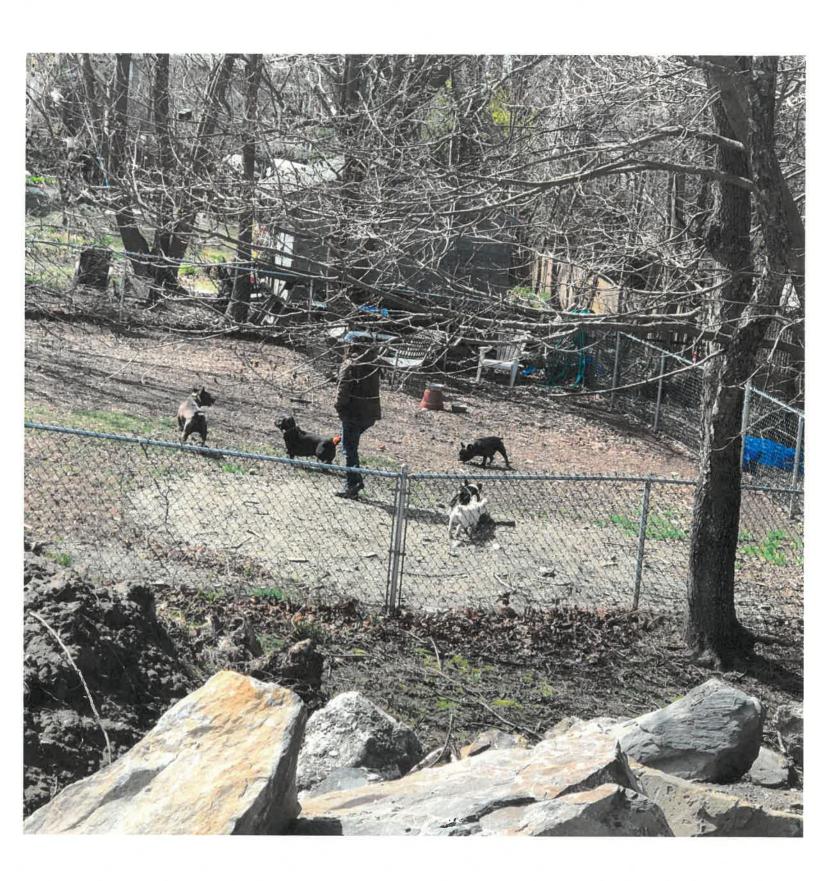

## V. NEW BUSINESS

- A. Application of Frances M. Falsey whose property is located at 71 Columbia Ave. and further identified as Assessor's Plat 9, Lot 144 for a variance from Article 3, Section 82-301, Uses & Districts (Table 3-1) to allow an off-site business to utilize the exterior fenced in portion of the property for a Dog Park, which use is not provided for in Table 3-1 and is thereby prohibited under Section 82-301. Said property is located in a R8 zone and contains 13,068 square feet.; review, discussion and/or potential action and/or vote
- B. Application of Gail & David Stokes, whose property is located at 86 Frigate St., and further identified as Assessor's Plat 16, Lot 85 for a variance from Article 3