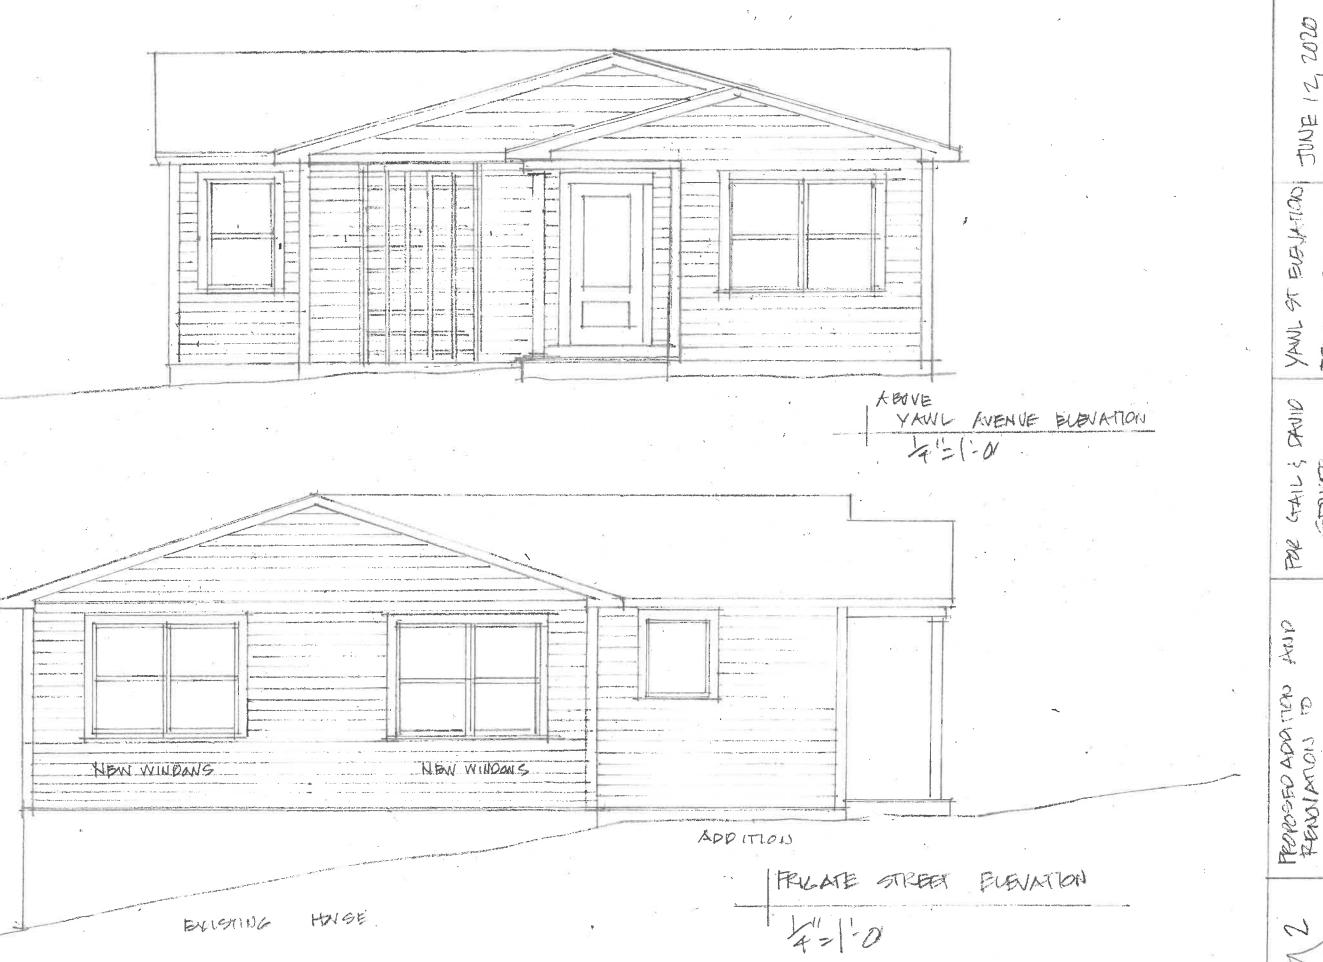

- Table 3.2 District Dimensional Regulations & a special use permit from Article 3 Section 314 High Groundwater Table and Impervious layer District to construct an addition to an existing house. The addition will be 20 ft from the front lot line where 30 ft. is required. The lot is within the High Groundwater District Sub District A and so requires a special use permit to exceed allowable impervious surface. Existing impervious surface will be reduced from 26.5% of the lot to 18.3% in the renovation. Said property is located in a R40 zone and contain 7200 sq. ft; review, discussion and/or potential action and/or vote
- C. Application of Andrew and Colleen MacIntyre whose property is located at 9 Maple Avenue, and further identified as Assessor's Plat 9, Lot 14 for dimensional relief granted under Article 6, Special Use Permits and Variances, pursuant to Section 82-302, Table 3-2 for the Village Special District Zones R8, R20, CL and CD4, to construct a proposed porch with a front setback of 17 feet where 30 feet is required. The applicant is also seeking relief from Article 7 Section 82-705, Alteration of a nonconforming structure where the subject property currently has a deck that is approximately 19 feet from the front property line were 30 feet is required. Said property is located in a R20 zone and contains approximately 30492 square feet; review, discussion and/or potential action and/or vote
- D. Application of Andrew Bilodeau, whose property is located at Beach Ave & Riptide St., and further identified as Assessor's Plat 5, Lot 164 for a variance/special use permit from Article 3, Section 82-314 High Groundwater Ordinance Sub-District A and Section 82-302-2 Table 3-2 "Setbacks", Article 6, Section 82-601 Section "Special Use Permits" and Sections 82-605 & 82-606 to construct a single family dwelling with a front yard setback of 30' where 40' is required in a High Groundwater Sub-district A.. Said property is located in a R40 zone and contains 21,600 sq. ft.; review, discussion and/or potential action and/or vote