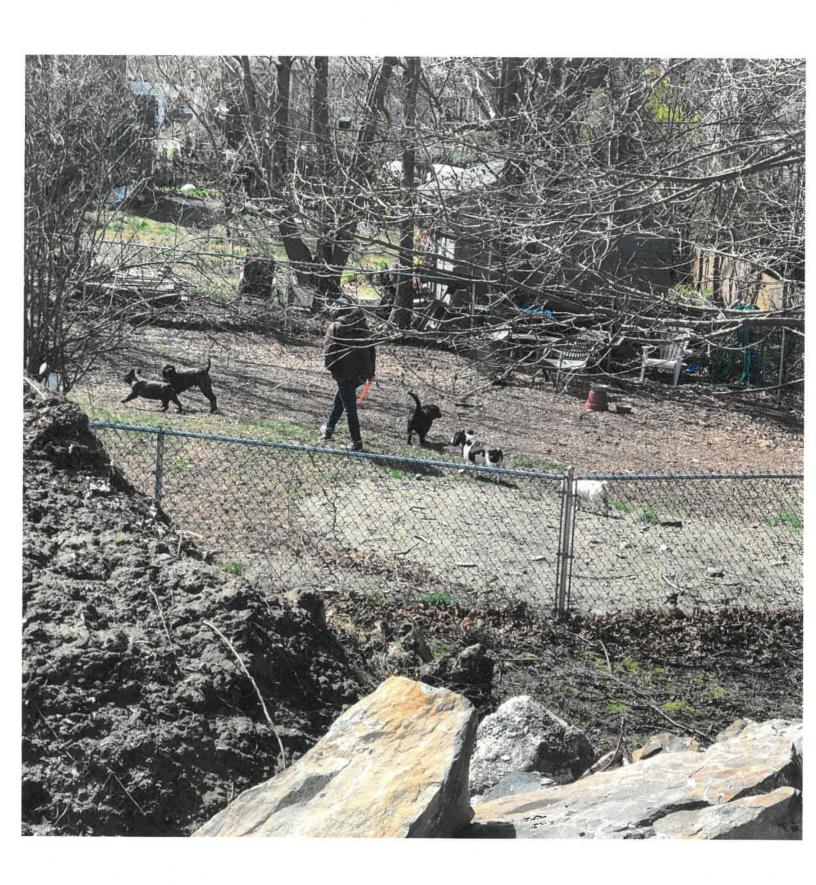

## V. NEW BUSINESS

- A. Application of Frances M. Falsey whose property is located at 71 Columbia Ave. and further identified as Assessor's Plat 9, Lot 144 for a variance from Article 3, Section 82-301, Uses & Districts (Table 3-1) to allow an off-site business to utilize the exterior fenced in portion of the property for a Dog Park, which use is not provided for in Table 3-1 and is thereby prohibited under Section 82-301. Said property is located in a R8 zone and contains 13,068 square feet.; review, discussion and/or potential action and/or vote
- B. Application of Gail & David Stokes, whose property is located at 86 Frigate St., and further identified as Assessor's Plat 16, Lot 85 for a variance from Article 3