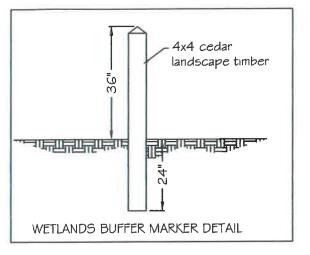

- Table 3.2 District Dimensional Regulations & a special use permit from Article 3 Section 314 High Groundwater Table and Impervious layer District to construct an addition to an existing house. The addition will be 20 ft from the front lot line where 30 ft. is required. The lot is within the High Groundwater District Sub District A and so requires a special use permit to exceed allowable impervious surface. Existing impervious surface will be reduced from 26.5% of the lot to 18.3% in the renovation. Said property is located in a R40 zone and contain 7200 sq. ft; review, discussion and/or potential action and/or vote
- C. Application of Andrew and Colleen MacIntyre whose property is located at 9 Maple Avenue, and further identified as Assessor's Plat 9, Lot 14 for dimensional relief granted under Article 6, Special Use Permits and Variances, pursuant to Section 82-302, Table 3-2 for the Village Special District Zones R8, R20, CL and CD4, to construct a proposed porch with a front setback of 17 feet where 30 feet is required. The applicant is also seeking relief from Article 7 Section 82-705, Alteration of a nonconforming structure where the subject property currently has a deck that is approximately 19 feet from the front property line were 30 feet is required. Said property is located in a R20 zone and contains approximately 30492 square feet; review, discussion and/or potential action and/or vote
- D. Application of Andrew Bilodeau, whose property is located at Beach Ave & Riptide St., and further identified as Assessor's Plat 5, Lot 164 for a variance/special use permit from Article 3, Section 82-314 High Groundwater Ordinance Sub-District A and Section 82-302-2 Table 3-2 "Setbacks", Article 6, Section 82-601 Section "Special Use Permits" and Sections 82-605 & 82-606 to construct a single family dwelling with a front yard setback of 30' where 40' is required in a High Groundwater Sub-district A.. Said property is located in a R40 zone and contains 21,600 sq. ft.; review, discussion and/or potential action and/or vote