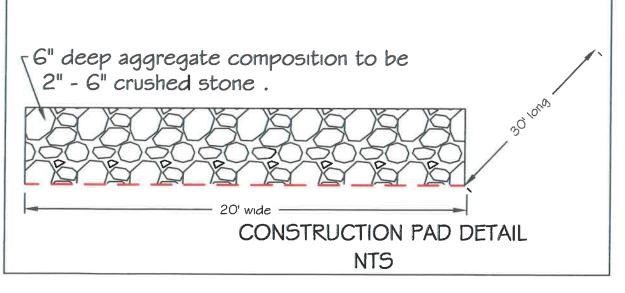

" soffit): (1696sf)(4.9"/12)(.95) = 658cf

grass: (7869)(4.9"/12)(.15) = 482cf wetland: (6038)(4.9"/12)(.15) = 370cf

buffer:(6143)(4.9"/12)(.15)

Post Dev sub total =  $\frac{=376cf}{1886cf}$ 

RO to be contained = 1886-1323=563cf

Rain garden = 32'x | 8'x | 2'' = 576cf





RICHARD.L.PASTORE

### INSTALLATION SEQUENCING:

- 1. Dig trench 6" deep.
- Set fence post 10' apart max. At slight Angle toward runoff direction.
- 3. Attach geofab to post.
- 5. Fence to be installed as indicated on the

Andrew Bilodeau, Esq. I 350 Division Rd # I 02 West Warwick, RI

Plat/Lot: 5/164

**REVISIONS** 2/7/20

DEVELOPMENT PLAN/
DRAINAGE DETAILS
BEACH AVE PLAT 5 LOT 164
JAMESTOWN, RI

RP Engineering, Inc. 121Suffolk Drive North Kingstown, RI 02852 885-7255 (1050 fax)

2 Scale - NTS Sheet - 2

1/23/20









Andrew Bilodeau, Esq. 1350 Division Rd # 102 West Warwick, RI

Plat/Lot: 5/164

REVISIONS

DEVELOPMENT PLAN/
DRAINAGE DETAILS -2
BEACH AVE PLAT 5 LOT 164
JAMESTOWN, RI

RP Engineering, Inc. 121 Suffolk Drive North Kingstown, RI 02852 885-7255 (1050 fax)

Scale - NTS

1/23/20

Parcel ID: 5-106 GESUALDI, PETER J 153 BEACH AVENUE JAMESTOWN RI 02835

Parcel ID: 5-107 ASHTON TABATHA & MARK TE 181 BELLEVUE AVENUE UNIT 413 NEWPORT RI 02840

Parcel ID: 5-109 HAMILTON, ANDREW D P.O. BOX 644 WEST KINGSTON RI 02892

Parcel ID: 5-110
HOWLAND, ALBERTA E
105 STEAMBOAT AVE
JAMESTOWN RI 02835

Parcel ID: 5-111 TOWN OF JAMESTOWN 93 NARRAGANSETT AVENUE JAMESTOWN RI 02835

Parcel ID: 5-144 TOWN OF JAMESTOWN 93 NARRAGANSETT AVENUE JAMESTOWN RI 02835

Parcel ID: 5-145
CONANICUT ISLAND LAND TRUST
P.O. BOX