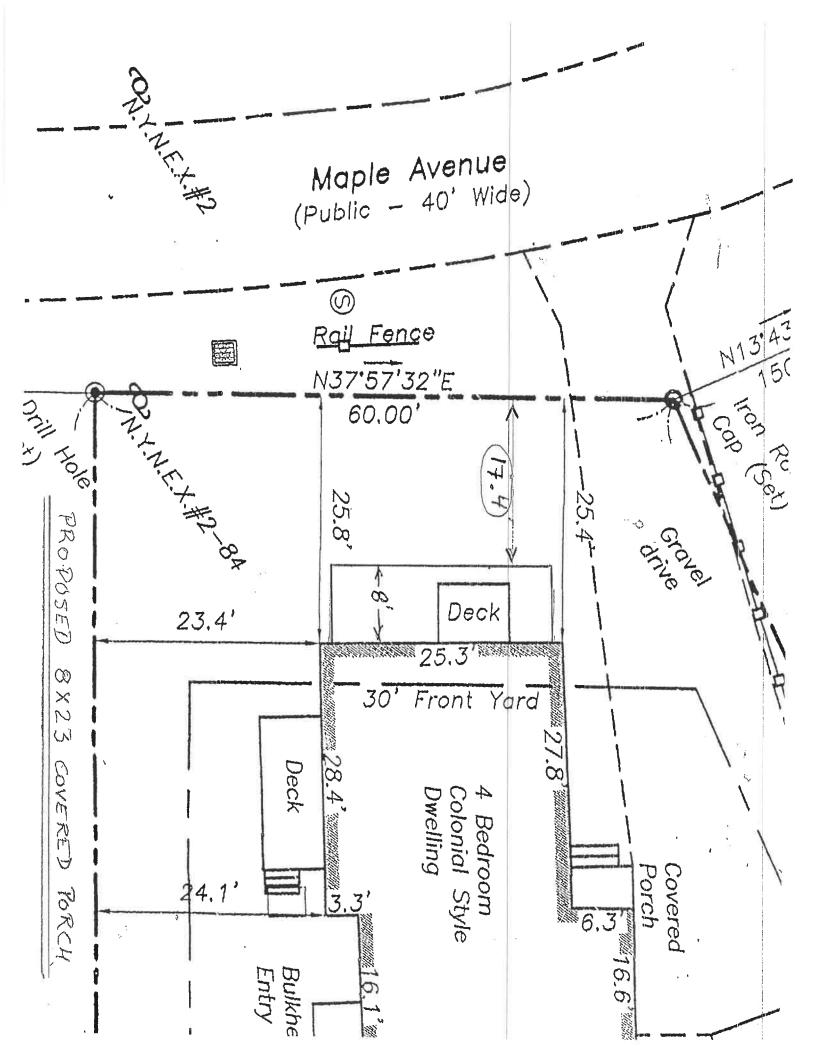

- Table 3.2 District Dimensional Regulations & a special use permit from Article 3 Section 314 High Groundwater Table and Impervious layer District to construct an addition to an existing house. The addition will be 20 ft from the front lot line where 30 ft. is required. The lot is within the High Groundwater District Sub District A and so requires a special use permit to exceed allowable impervious surface. Existing impervious surface will be reduced from 26.5% of the lot to 18.3% in the renovation. Said property is located in a R40 zone and contain 7200 sq. ft; review, discussion and/or potential action and/or vote
- C. Application of Andrew and Colleen MacIntyre whose property is located at 9 Maple Avenue, and further identified as Assessor's Plat 9, Lot 14 for dimensional relief granted under Article 6, Special Use Permits and Variances, pursuant to Section 82-302, Table 3-2 for the Village Special District Zones R8, R20, CL and CD4, to construct a proposed porch with a front setback of 17 feet where 30 feet is required. The applicant is also seeking relief from Article 7 Section 82-705, Alteration of a nonconforming structure where the subject property currently has a deck that is approximately 19 feet from the front property line were 30 feet is required. Said property is located in a R20 zone and contains approximately 30492 square feet; review, discussion and/or potential action and/or vote
- D. Application of Andrew Bilodeau, whose property is located at Beach Ave & Riptide St., and further identified as Assessor's Plat 5, Lot 164 for a variance/special use permit from Article 3, Section 82-314 High Groundwater Ordinance Sub-District A and Section 82-302-2 Table 3-2 "Setbacks", Article 6, Section 82-601 Section "Special Use Permits" and Sections 82-605 & 82-606 to construct a single family dwelling with a front yard setback of 30' where 40' is required in a High Groundwater Sub-district A.. Said property is located in a R40 zone and contains 21,600 sq. ft.; review, discussion and/or potential action and/or vote