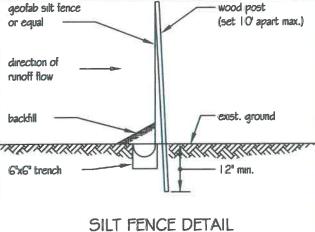

sary to maintain an adequate vegetated ground cover. Annual plants may also be used to maintain ground cover.

21600 lot area
-6038 swamp
15562
-6143 buffer
9419 remaining buildable
-1550 (31x50) foundation
7869 grass

%COVERAGE
HOUSE = 51x30=1530sf
LOT AREA = 21600sf
Wetland area = 6038sf
Buildable area = 15562sf
% COVERAGE = 10% (1556sf)

SETBACKS Front & Rear - 40' Side - 10'



Drainage Calculations:

Pre development =  $21600sf \times (4.9\%12 ppt)(.15)$ 

= 1323cf

Post development = roof 53x32 = 1696 (includes 12" soffit): (1696sf)(4.9"/12)(.95) = 658cf

grass: (7869)(4.9"/12)(.15) = 482cf wetland: (6038)(4.9"/12)(.15) = 370cf

buffer:(6143)(4.9"/12)(.15)

Post Dev sub total =  $\frac{=376cf}{1886cf}$ 

RO to be contained = 1886-1323=563cf

Rain garden = 32'x | 8'x | 2'' = 576cf





RICHARD.L.PASTORE

### INSTALLATION SEQUENCING:

- 1. Dig trench 6" deep.
- Set fence post 10' apart max. At slight Angle toward runoff direction.
- 3. Attach geofab to post.
- 5. Fence to be installed as indicated on the

Andrew Bilodeau, Esq. I 350 Division Rd # I 02 West Warwick, RI

Plat/Lot: 5/164

**REVISIONS** 2/7/20

DEVELOPMENT PLAN/
DRAINAGE DETAILS
BEACH AVE PLAT 5 LOT 164
JAMESTOWN, RI

RP Engineering, Inc. 121Suffolk Drive North Kingstown, RI 02852 885-7255 (1050 fax)

2 Scale - NTS Sheet - 2

1/23/20









Andrew Bilodeau, Esq. 1350 Division Rd # 102 West Warwick, RI

Plat/Lot: 5/164

REVISIONS

DEVELOPMENT PLAN/
DRAINAGE DETAILS -2
BEACH AVE PLAT 5 LOT 164
JAMESTOWN, RI

RP Engineering, Inc. 121 Suffolk Drive North Kingstown, RI 02852 885-7255 (1050 fax)

Scale - NTS

1