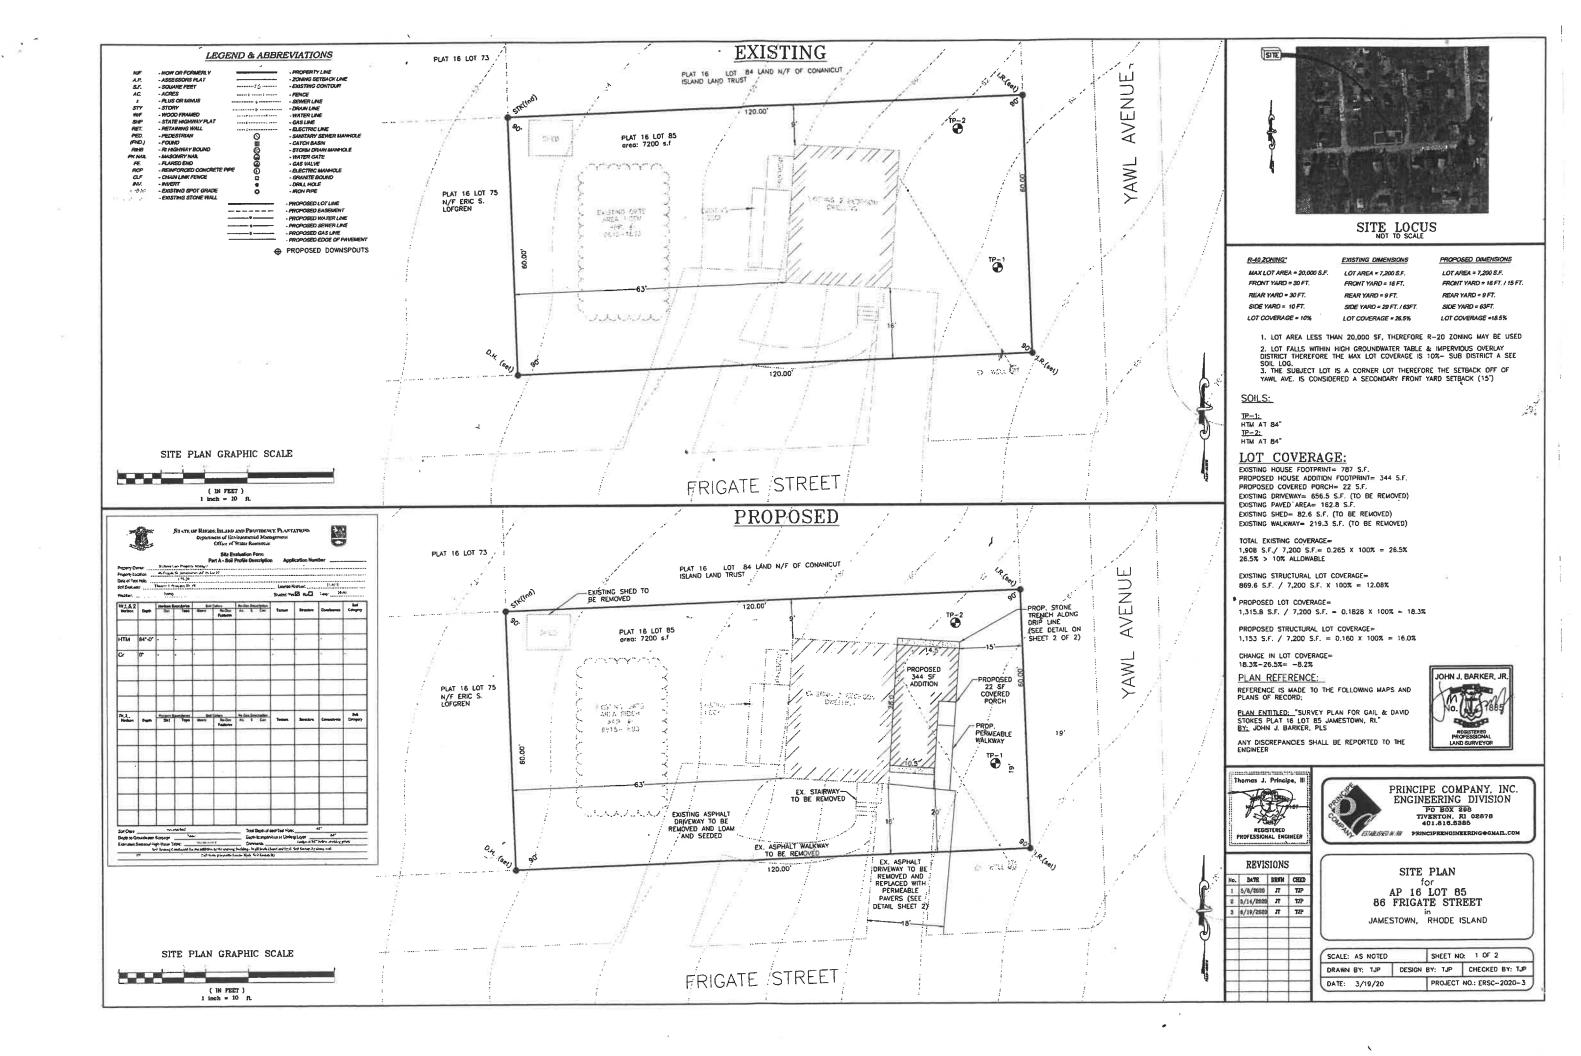

- Table 3.2 District Dimensional Regulations & a special use permit from Article 3 Section 314 High Groundwater Table and Impervious layer District to construct an addition to an existing house. The addition will be 20 ft from the front lot line where 30 ft. is required. The lot is within the High Groundwater District Sub District A and so requires a special use permit to exceed allowable impervious surface. Existing impervious surface will be reduced from 26.5% of the lot to 18.3% in the renovation. Said property is located in a R40 zone and contain 7200 sq. ft; review, discussion and/or potential action and/or vote
- C. Application of Andrew and Colleen MacIntyre whose property is located at 9 Maple Avenue, and further identified as Assessor's Plat 9, Lot 14 for dimensional relief granted under Article 6, Special Use Permits and Variances, pursuant to Section 82-302, Table 3-2 for the Village Special District Zones R8, R20, CL and CD4, to construct a proposed porch with a front setback of 17 feet where 30 feet is required. The applicant is also seeking relief from Article 7 Section 82-705, Alteration of a nonconforming structure where the subject property currently has a deck that is approximately 19 feet from the front property line were 30 feet is required. Said property is located in a R20 zone and contains approximately 30492 square feet; review, discussion and/or potential action and/or vote
- D. Application of Andrew Bilodeau, whose property is located at Beach Ave & Riptide St., and further identified as Assessor's Plat 5, Lot 164 for a variance/special use permit from Article 3, Section 82-314 High Groundwater Ordinance Sub-District A and Section 82-302-2 Table 3-2 "Setbacks", Article 6, Section 82-601 Section "Special Use Permits" and Sections 82-605 & 82-606 to construct a single family dwelling with a front yard setback of 30' where 40' is required in a High Groundwater Sub-district A.. Said property is located in a R40 zone and contains 21,600 sq. ft.; review, discussion and/or potential action and/or vote