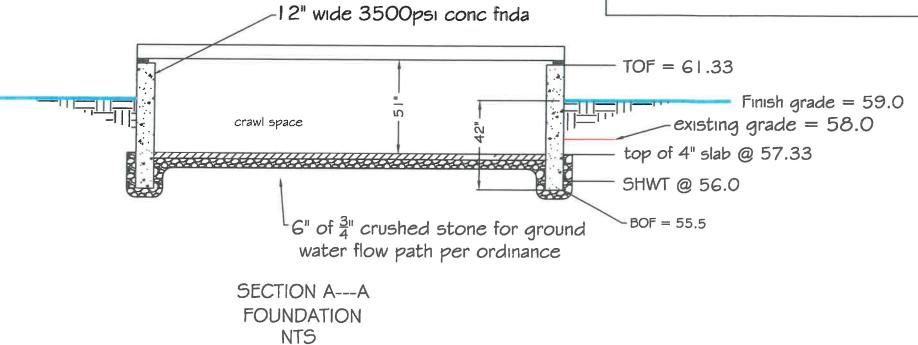

- Table 3.2 District Dimensional Regulations & a special use permit from Article 3 Section 314 High Groundwater Table and Impervious layer District to construct an addition to an existing house. The addition will be 20 ft from the front lot line where 30 ft. is required. The lot is within the High Groundwater District Sub District A and so requires a special use permit to exceed allowable impervious surface. Existing impervious surface will be reduced from 26.5% of the lot to 18.3% in the renovation. Said property is located in a R40 zone and contain 7200 sq. ft; review, discussion and/or potential action and/or vote
- C. Application of Andrew and Colleen MacIntyre whose property is located at 9 Maple Avenue, and further identified as Assessor's Plat 9, Lot 14 for dimensional relief granted under Article 6, Special Use Permits and Variances, pursuant to Section 82-302, Table 3-2 for the Village Special District Zones R8, R20, CL and CD4, to construct a proposed porch with a front setback of 17 feet where 30 feet is required. The applicant is also seeking relief from Article 7 Section 82-705, Alteration of a nonconforming structure where the subject property currently has a deck that is approximately 19 feet from the front property line were 30 feet is required. Said property is located in a R20 zone and contains approximately 30492 square feet; review, discussion and/or potential action and/or vote
- D. Application of Andrew Bilodeau, whose property is located at Beach Ave & Riptide St., and further identified as Assessor's Plat 5, Lot 164 for a variance/special use permit from Article 3, Section 82-314 High Groundwater Ordinance Sub-District A and Section 82-302-2 Table 3-2 "Setbacks", Article 6, Section 82-601 Section "Special Use Permits" and Sections 82-605 & 82-606 to construct a single family dwelling with a front yard setback of 30' where 40' is required in a High Groundwater Sub-district A.. Said property is located in a R40 zone and contains 21,600 sq. ft.; review, discussion and/or potential action and/or vote