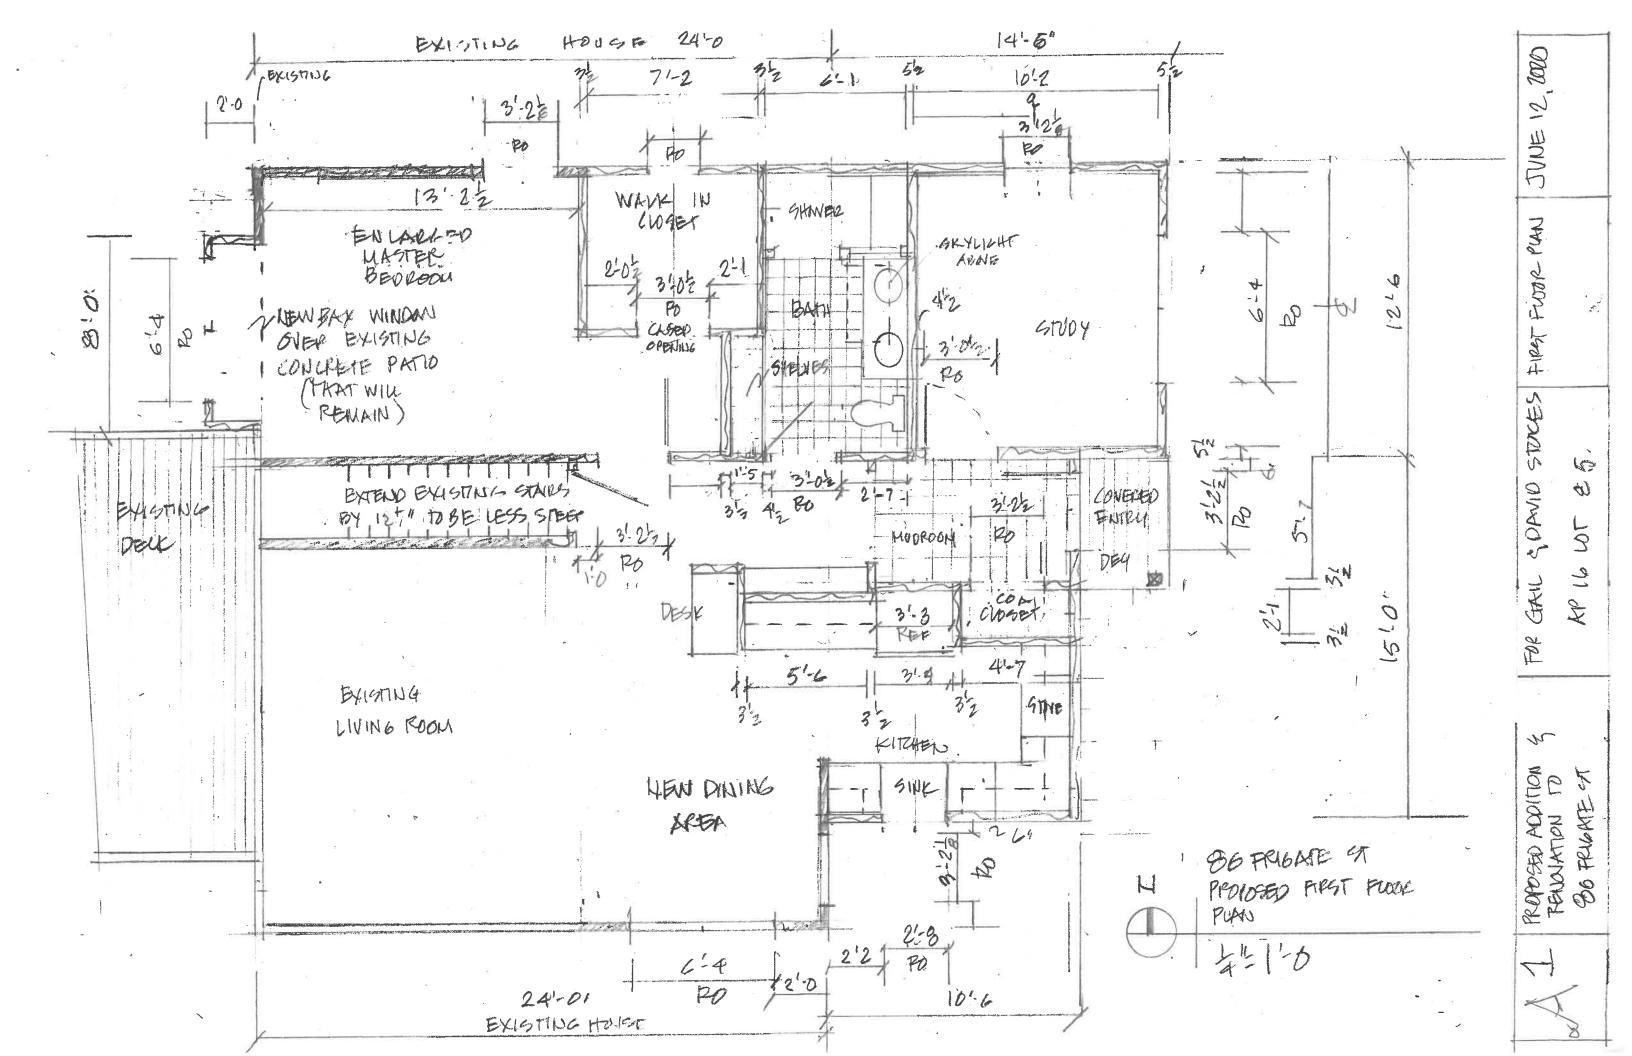

## V. NEW BUSINESS

- A. Application of Frances M. Falsey whose property is located at 71 Columbia Ave. and further identified as Assessor's Plat 9, Lot 144 for a variance from Article 3, Section 82-301, Uses & Districts (Table 3-1) to allow an off-site business to utilize the exterior fenced in portion of the property for a Dog Park, which use is not provided for in Table 3-1 and is thereby prohibited under Section 82-301. Said property is located in a R8 zone and contains 13,068 square feet.; review, discussion and/or potential action and/or vote
- B. Application of Gail & David Stokes, whose property is located at 86 Frigate St., and further identified as Assessor's Plat 16, Lot 85 for a variance from Article 3

- Table 3.2 District Dimensional Regulations & a special use permit from Article 3 Section 314 High Groundwater Table and Impervious layer District to construct an addition to an existing house. The addition will be 20 ft from the front lot line where 30 ft. is required. The lot is within the High Groundwater District Sub District A and so requires a special use permit to exceed allowable impervious surface. Existing impervious surface will be reduced from 26.5% of the lot to 18.3% in the renovation. Said property is located in a R40 zone and contain 7200 sq. ft; review, discussion and/or potential action and/or vote
- C. Application of Andrew and Colleen MacIntyre whose property is located at 9 Maple Avenue, and further identified as Assessor's Plat 9, Lot 14 for dimensional relief granted under Article 6, Special Use Permits and Variances, pursuant to Section 82-302, Table 3-2 for the Village Special District Zones R8, R20, CL and CD4, to construct a proposed porch with a front setback of 17 feet where 30 feet is required. The applicant is also seeking relief from Article 7 Section 82-705, Alteration of a nonconforming structure where the subject property currently has a deck that is approximately 19 feet from the front property line were 30 feet is required. Said property is located in a R20 zone and contains approximately 30492 square feet; review, discussion and/or potential action and/or vote
- D. Application of Andrew Bilodeau, whose property is located at Beach Ave & Riptide St., and further identified as Assessor's Plat 5, Lot 164 for a variance/special use permit from Article 3, Section 82-314 High Groundwater Ordinance Sub-District A and Section 82-302-2 Table 3-2 "Setbacks", Article 6, Section 82-601 Section "Special Use Permits" and Sections 82-605 & 82-606 to construct a single family dwelling with a front yard setback of 30' where 40' is required in a High Groundwater Sub-district A.. Said property is located in a R40 zone and contains 21,600 sq. ft.; review, discussion and/or potential action and/or vote