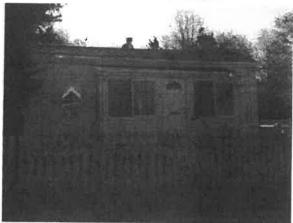

## V. NEW BUSINESS

- A. Application of Frances M. Falsey whose property is located at 71 Columbia Ave. and further identified as Assessor's Plat 9, Lot 144 for a variance from Article 3, Section 82-301, Uses & Districts (Table 3-1) to allow an off-site business to utilize the exterior fenced in portion of the property for a Dog Park, which use is not provided for in Table 3-1 and is thereby prohibited under Section 82-301. Said property is located in a R8 zone and contains 13,068 square feet.; review, discussion and/or potential action and/or vote
- B. Application of Gail & David Stokes, whose property is located at 86 Frigate St., and further identified as Assessor's Plat 16, Lot 85 for a variance from Article 3