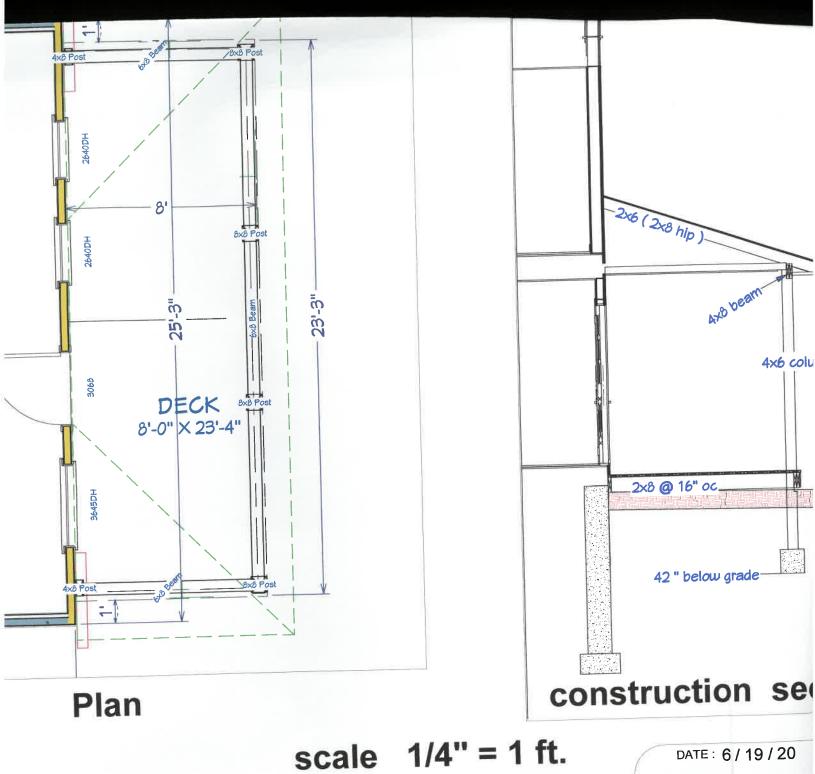

- Table 3.2 District Dimensional Regulations & a special use permit from Article 3 Section 314 High Groundwater Table and Impervious layer District to construct an addition to an existing house. The addition will be 20 ft from the front lot line where 30 ft. is required. The lot is within the High Groundwater District Sub District A and so requires a special use permit to exceed allowable impervious surface. Existing impervious surface will be reduced from 26.5% of the lot to 18.3% in the renovation. Said property is located in a R40 zone and contain 7200 sq. ft; review, discussion and/or potential action and/or vote
- C. Application of Andrew and Colleen MacIntyre whose property is located at 9 Maple Avenue, and further identified as Assessor's Plat 9, Lot 14 for dimensional relief granted under Article 6, Special Use Permits and Variances, pursuant to Section 82-302, Table 3-2 for the Village Special District Zones R8, R20, CL and CD4, to construct a proposed porch with a front setback of 17 feet where 30 feet is required. The applicant is also seeking relief from Article 7 Section 82-705, Alteration of a nonconforming structure where the subject property currently has a deck that is approximately 19 feet from the front property line were 30 feet is required. Said property is located in a R20 zone and contains approximately 30492 square feet; review, discussion and/or potential action and/or vote
- D. Application of Andrew Bilodeau, whose property is located at Beach Ave & Riptide St., and further identified as Assessor's Plat 5, Lot 164 for a variance/special use permit from Article 3, Section 82-314 High Groundwater Ordinance Sub-District A and Section 82-302-2 Table 3-2 "Setbacks", Article 6, Section 82-601 Section "Special Use Permits" and Sections 82-605 & 82-606 to construct a single family dwelling with a front yard setback of 30' where 40' is required in a High Groundwater Sub-district A.. Said property is located in a R40 zone and contains 21,600 sq. ft.; review, discussion and/or potential action and/or vote