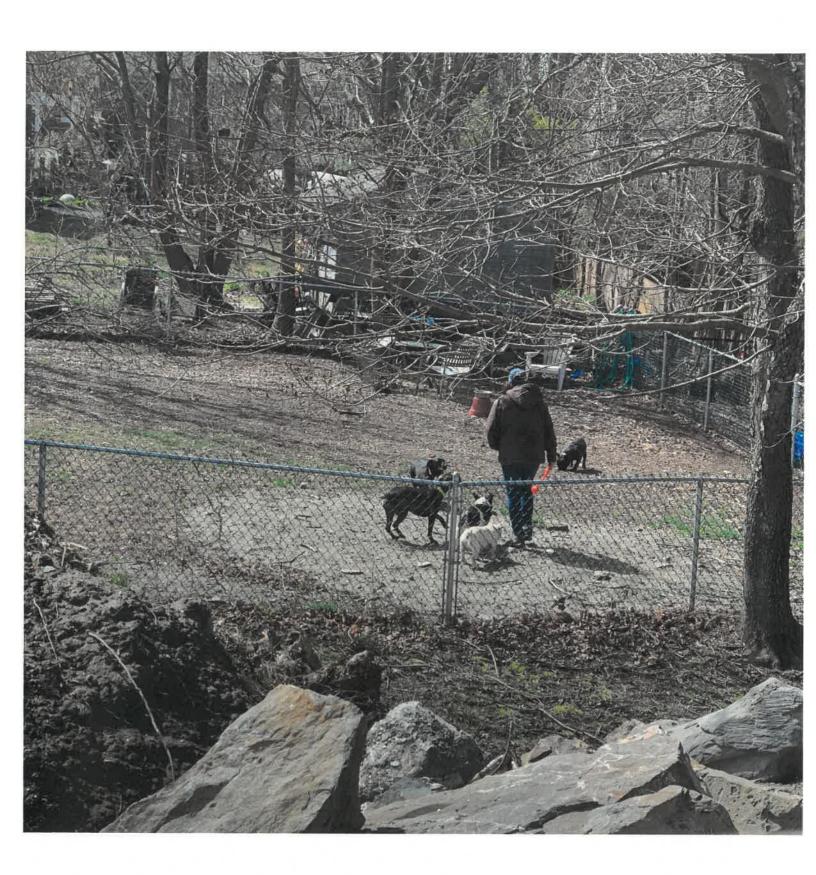

## V. NEW BUSINESS

- A. Application of Frances M. Falsey whose property is located at 71 Columbia Ave. and further identified as Assessor's Plat 9, Lot 144 for a variance from Article 3, Section 82-301, Uses & Districts (Table 3-1) to allow an off-site business to utilize the exterior fenced in portion of the property for a Dog Park, which use is not provided for in Table 3-1 and is thereby prohibited under Section 82-301. Said property is located in a R8 zone and contains 13,068 square feet.; review, discussion and/or potential action and/or vote
- B. Application of Gail & David Stokes, whose property is located at 86 Frigate St., and further identified as Assessor's Plat 16, Lot 85 for a variance from Article 3