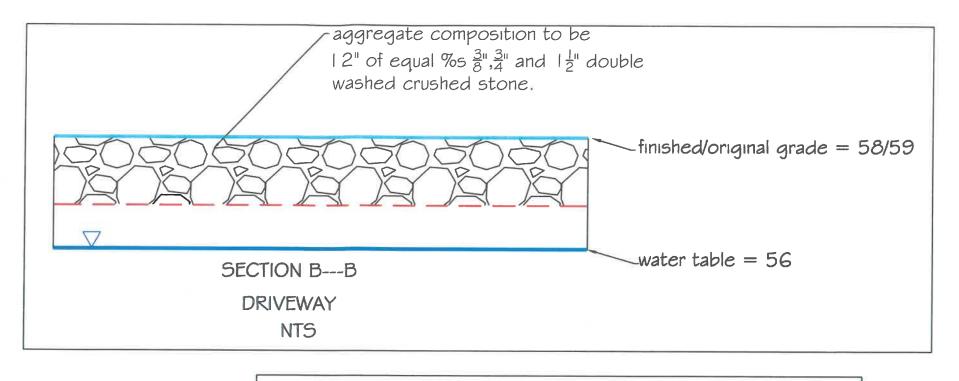

12" soffit): (1696sf)(4.9"/12)(.95) = 658cf

grass: (7869)(4.9"/12)(.15) = 482cf wetland: (6038)(4.9"/12)(.15) = 370cf

buffer:(6143)(4.9"/12)(.15)

Post Dev sub total =  $\frac{=376cf}{1886cf}$ 

RO to be contained = 1886-1323=563cf

Rain garden = 32'x | 8'x | 2'' = 576cf





RICHARD.L.PASTORE

### INSTALLATION SEQUENCING:

- 1. Dig trench 6" deep.
- Set fence post 10' apart max. At slight Angle toward runoff direction.
- 3. Attach geofab to post.
- 5. Fence to be installed as indicated on the

Andrew Bilodeau, Esq. I 350 Division Rd # I 02 West Warwick, RI

Plat/Lot: 5/164

**REVISIONS** 2/7/20

DEVELOPMENT PLAN/
DRAINAGE DETAILS
BEACH AVE PLAT 5 LOT 164
JAMESTOWN, RI

RP Engineering, Inc. 121Suffolk Drive North Kingstown, RI 02852 885-7255 (1050 fax)

2 Scale - NTS Sheet - 2

1/23/20









Andrew Bilodeau, Esq. 1350 Division Rd # 102 West Warwick, RI

Plat/Lot: 5/164

REVISIONS

DEVELOPMENT PLAN/
DRAINAGE DETAILS -2
BEACH AVE PLAT 5 LOT 164
JAMESTOWN, RI

RP Engineering, Inc. 121 Suffolk Drive North Kingstown, RI 02852 885-7255 (1050 fax)

Scale - NTS

1/23/20

Parcel ID: 5-106 GESUALDI, PETER J 153 BEACH AVENUE JAMESTOWN RI 02835

Parcel ID: 5-107 ASHTON TABATHA & MARK TE 181 BELLEVUE AVENUE UNIT 413 NEWPORT RI 02840

Parcel ID: 5-109 HAMILTON, ANDREW D P.O. BOX 644 WEST KINGSTON RI 02892

Parcel ID: 5-110
HOWLAND, ALBERTA E
105 STEAMBOAT AVE
JAMESTOWN RI 02835

Parcel ID: 5-111 TOWN OF JAMESTOWN 93 NARRAGANSETT AVENUE JAMESTOWN RI 02835

Parcel ID: 5-144 TOWN OF JAMESTOWN 93 NARRAGANSETT AVENUE JAMESTOWN RI 02835

Parcel ID: 5-145
CONANICUT ISLAND LAND TRUST
P.O. B