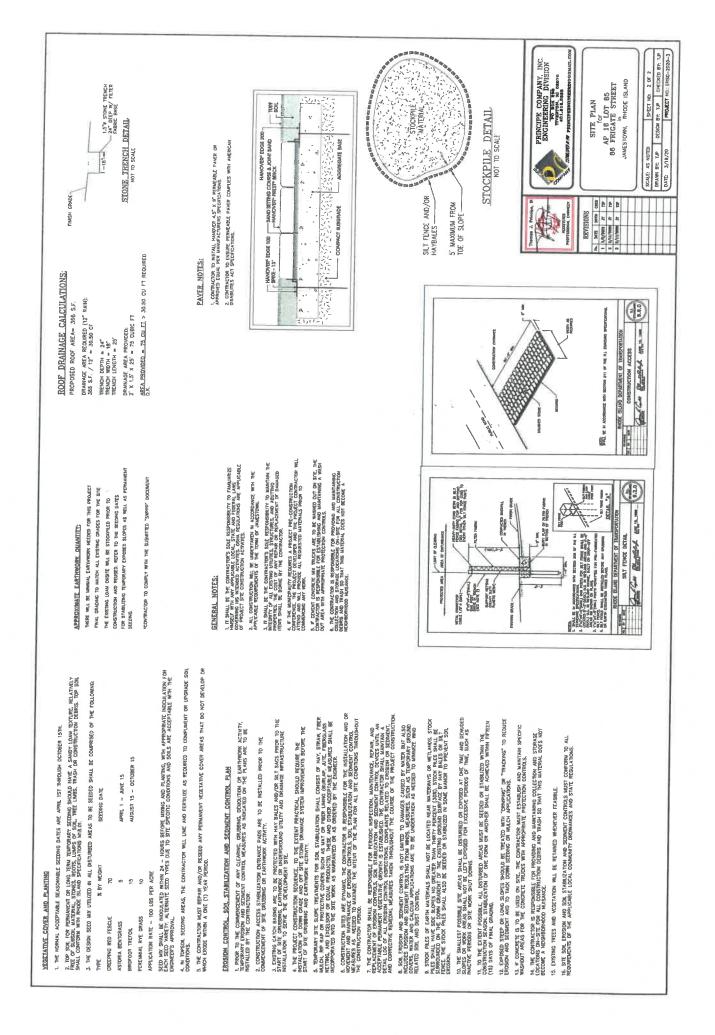

Table 3.2 District Dimensional Regulations & a special use permit from Article 3 Section 314 High Groundwater Table and Impervious layer District to construct an addition to an existing house. The addition will be 20 ft from the front lot line where 30 ft. is required. The lot is within the High Groundwater District Sub District A and so requires a special use permit to exceed allowable impervious surface. Existing impervious surface will be reduced from 26.5% of the lot to 18.3% in the renovation. Said property is located in a R40 zone and contain 7200 sq. ft ; review, discussion and/or potential action and/or vote