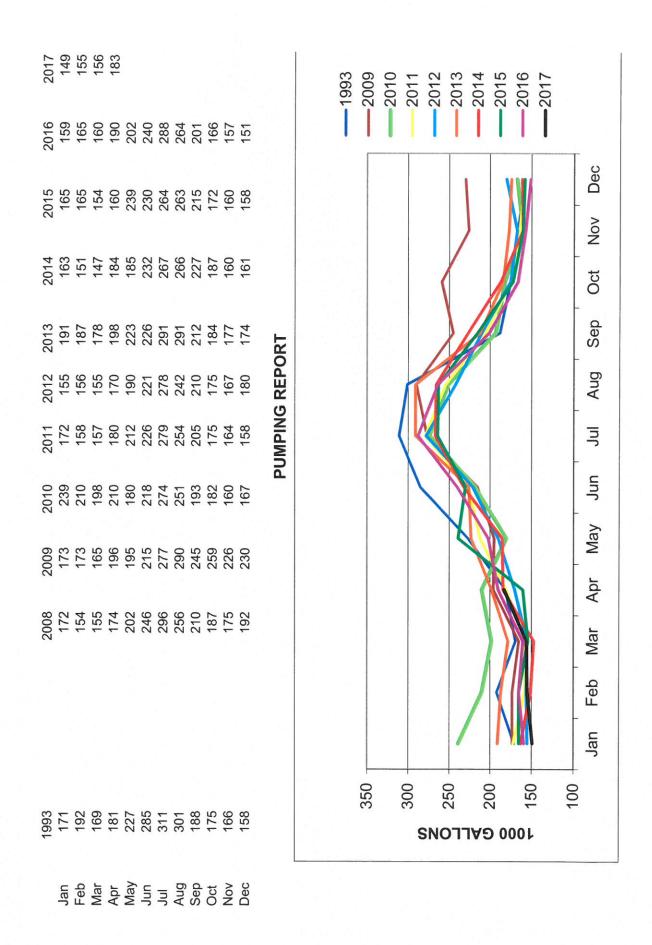

#### 1) **Pumping Report:**

The Public Works Director reported the following:

Page 1 of 4

- JR-1 has been serviced for the season and will be placed into service this month.
- Rainfall was up for the month of March.
- North Reservoir is @ capacity- 60MG, usable storage-60MG.
- South Pond is @ capacity- 6MG, usable storage-6MG

#### WASTEWATER TREATMENT PLANT

- The monthly average daily flow at the treatment plant for March was 0.48 million gallons per day. The peak daily flow was 0.71 million gallons. The permitted flow for the monthly average is 0.73 million gallons per day.
- There were no SSO's for the month of March.
- The slip-lining project is scheduled for the week of April 24<sup>th</sup>.

#### WASTEWATER TREATMENT PLANT

- The staff at the wastewater department have been selected to receive the Gold Award from the Narragansett Water Pollution Control Association for Complete Permit Compliance for 2016.
- The monthly average daily flow at the treatment plant for April was 0.91 million gallons per day. The peak daily flow was 1.94 million gallons. The permitted flow for the monthly average is 0.73 million gallons per day. The average daily flow for the month is an exceedance of the permitted flow caused by excessive Inflow/Infiltration from the recent rainfall received.
- There were no SSO's for the month of April even though there was almost nine inches of rainfall for the month. In the past, the wastewater staff would be dealing with Sanitary Sewer Overflows from the collection system due to excess inflow and infiltration into the sewer system during storms where heavy rainfall was received. We are seeing the positive effects of lining our collection system with a reduction of I/I and flow at the wastewater plant during severe weather events.
- Green Mountain Pipeline Services has completed the slip-lining project. A total of 4,805 linear feet of sanitary sewer piping was lined. Attached is a summary of the collection system that was lined over the past month. Please note that there were (4) four sections of sewer main piping that were cleaned and inspected where we determined that lining was not feasible. These sections will require excavation of the roadway and the total replacement of the sewer main piping.