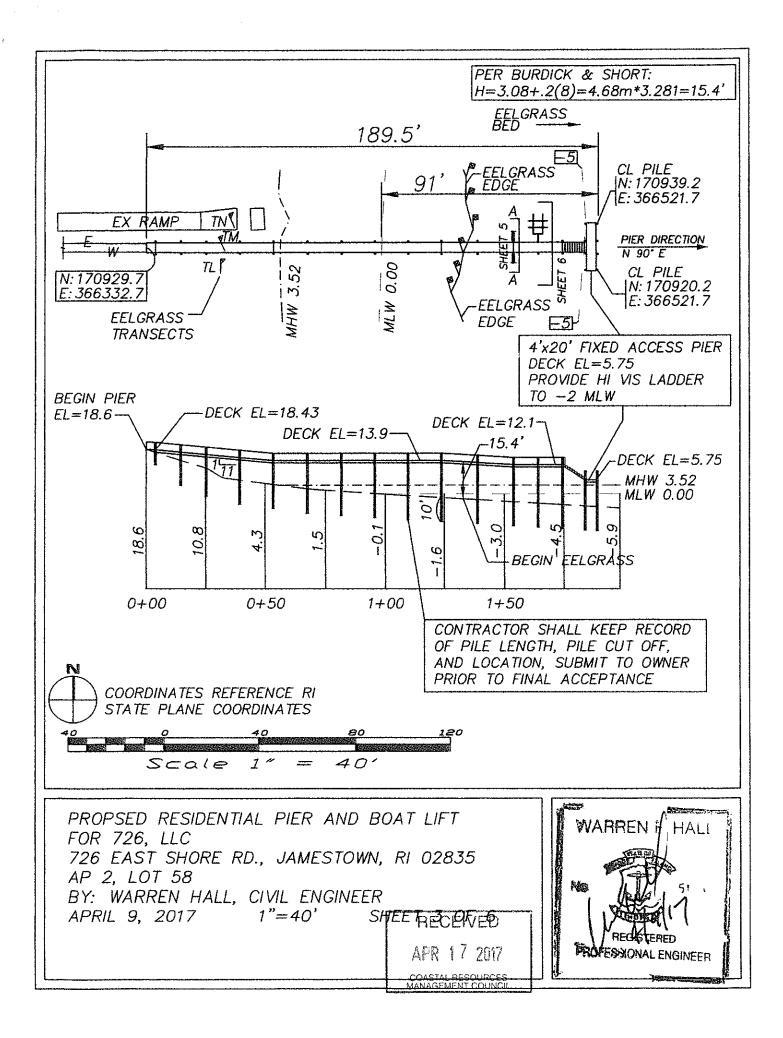

Town Council Meeting Agenda 05-15-2017

- 1) Public Notice of application by 726, LLC (File #2017-04-011) for Assent to construct and maintain a 189.5' fixed pier with a 1200 lb. tender lift extending 91' beyond mean low water over submerged aquatic vegetation (SAV) at East Shore Road, Plat 2 Lot 58
- D) Abutter Notifications
  - 1) Notice is hereby given that the Jamestown Zoning Board of Review will hold a public hearing on May 23, 2017 at the Jamestown Town Hall, 94 Narragansett Avenue, Jamestown, RI at 7:00 p.m. upon the following: Application of John R. Connors, whose property is located Frigate St., and further identified as Assessor's Plat 16, Lot 222 for a variance/special use permit from Article 3, Sections 308 & 314 to construct a single family dwelling and install a two bedroom OWTS on a sub district A lot (high groundwater table & impervious layer overlay district) and where the OWTS will be 51' from a forested wetland edge instead of the required 150 ft. Said property is located in a R40 zone and contains 8,332 sq. ft. (This is a re-advertisement with corrected lot number.)
  - 2) Notice is hereby given that the Jamestown Zoning Board of Review will hold a public hearing May 23, 2017 at the Jamestown Town Hall, 93 Narragansett Avenue, Jamestown, RI at 7:00 p.m. upon the following: Application of Mark & Donna Hemphill, whose property is located at 120 Garboard St., and further identified as Assessor's Plat 15, Lots 173 & 174 for a special use permit pursuant to Article 3, Section 82-314, High Groundwater Table & Impervious Overlay District, Sub-District A, and granted under Article 6, Section 82-600 & 82-602 to construct a 624 sq. ft. garage, and a variance from Article 3, Section 82-314(C)(4), Percent of Maximum Impervious Cover for Sub-District A, pursuant to Article 6, Sections 82-600 & 82-605, where the existing impervious lot coverage is 20.9% and the proposed impervious lot coverage is 14.8% and the allowable impervious lot coverage is 10%. The applicant is proposing to merge lot 173 & 174 and construct a 624 sq. ft. garage on the lot currently described as lot 174. Said property is located in a R40 zone and each lot contains 7,200 sq. ft. or a total of 14,400 sq. ft.
- E) One Day Event/Entertainment License