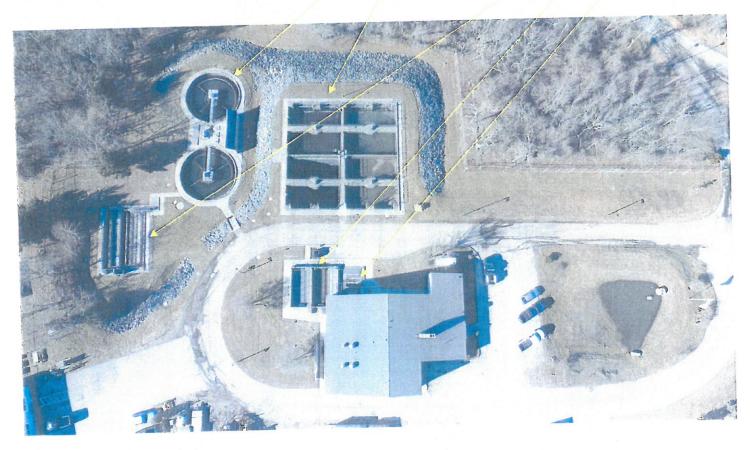

#### Dam Improvements

• The South Pond Dam is an approximately 850-feet in length and consists of an earthen embankment dam section that extends 300 feet across the southern end of the pond and a 550-foot section that consists of an earthen berm or dike section along the westerly side. Discharges from the pond flow through a concrete spillway structure at the eastern end of the dam section. I have attached a figure with aerial photo and an existing conditions plan that shows the spillway, dam, and dike.

Pare Corporation has been working on final design and CRMC permitting plans for the improvements and repairs to the dike section of the Dam. The proposed improvements include the complete reconstruction and realignment of the dike Section. I have provided copies of the Site Access Plan and Proposed Site Plan prepared by Pare that shows the project area and the proposed improvements. A 250' section of the earthen dike will be excavated, removed, and re-constructed. The surface of the embankment will be protected with concrete and stone rip-rap scour protection which will be needed to safely handle flows if overtopped from a 100-year storm or greater. A low-level outlet structure will be installed to allow the water department to safely control the elevation of the reservoir if needed in the event of a storm.

#### WASTEWATER TREATMENT PLANT

- The monthly average daily flow at the treatment plant for March was 0.48 million gallons per day. The peak daily flow was 0.71 million gallons. The permitted flow for the monthly average is 0.73 million gallons per day.
- There were no SSO's for the month of March.
- The slip-lining project is scheduled for the week of April 24<sup>th</sup>.