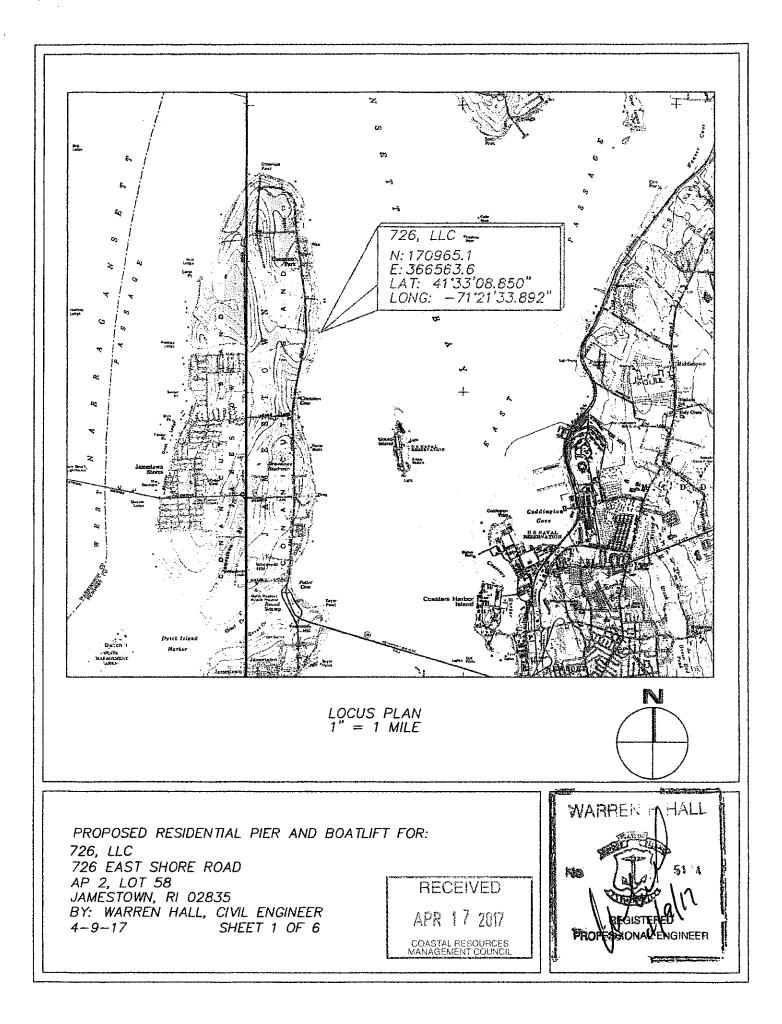

Town Council Meeting Agenda 05-15-2017

- 1) Public Notice of application by 726, LLC (File #2017-04-011) for Assent to construct and maintain a 189.5' fixed pier with a 1200 lb. tender lift extending 91' beyond mean low water over submerged aquatic vegetation (SAV) at East Shore Road, Plat 2 Lot 58
- D) Abutter Notifications
  - 1) Notice is hereby given that the Jamestown Zoning Board of Review will hold a public hearing on May 23, 2017 at the Jamestown Town Hall, 94 Narragansett Avenue, Jamestown, RI at 7:00 p.m. upon the following: Application of John R. Connors, whose property is located Frigate St., and further identified as Assessor's Plat 16, Lot 222 for a variance/special use permit from Article 3, Sections 308 & 314 to construct a single family dwelling and install a two bedroom OWTS on a sub district A lot (high groundwater table & impervious layer overlay district) and where the OWTS will be 51' from a forested wetland edge instead of the required 150 ft. Said property is located in a R40 zone and contains 8,332 sq. ft. (This is a re-advertisement with corrected lot number.)
  - 2) Notice is hereby given that the Jamestown Zoning Board of Review will hold a public hearing May 23, 2017 at the Jamestown Town Hall, 93 Narragansett Avenue, Jamestown, RI at 7:00 p.m. upon the following: Application of Mark & Donna Hemphill, whose property is located at 120 Garboard St., and further identified as Assessor's Plat 15, Lots 173 & 174 for a special use permit pursuant to Article 3, Section 82-314, High Groundwater Table & Impervious Overlay District, Sub-District A, and granted under Article 6, Section 82-600 & 82-602 to construct a 624 sq. ft. garage, and a variance from Article 3, Section 82-314(C)(4), Percent of Maximum Impervious Cover for Sub-District A, pursuant to Article 6, Sections 82-600 & 82-605, where the existing impervious lot coverage is 20.9% and the proposed impervious lot coverage is 14.8% and the allowable impervious lot coverage is 10%. The applicant is proposing to merge lot 173 & 174 and construct a 624 sq. ft. garage on the lot currently described as lot 174. Said property is located in a R40 zone and each lot contains 7,200 sq. ft. or a total of 14,400 sq. ft.
- E) One Day Event/Entertainment License