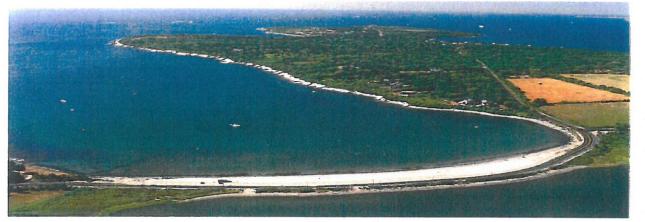

#### Dam Improvements

• The South Pond Dam is an approximately 850-feet in length and consists of an earthen embankment dam section that extends 300 feet across the southern end of the pond and a 550-foot section that consists of an earthen berm or dike section along the westerly side. Discharges from the pond flow through a concrete spillway structure at the eastern end of the dam section. I have attached a figure with aerial photo and an existing conditions plan that shows the spillway, dam, and dike.

Pare Corporation has been working on final design and CRMC permitting plans for the improvements and repairs to the dike section of the Dam. The proposed improvements include the complete reconstruction and realignment of the dike Section. I have provided copies of the Site Access Plan and Proposed Site Plan prepared by Pare that shows the project area and the proposed improvements. A 250' section of the earthen dike will be excavated, removed, and re-constructed. The surface of the embankment will be protected with concrete and stone rip-rap scour protection which will be needed to safely handle flows if overtopped from a 100-year storm or greater. A low-level outlet structure will be installed to allow the water department to safely control the elevation of the reservoir if needed in the event of a storm.