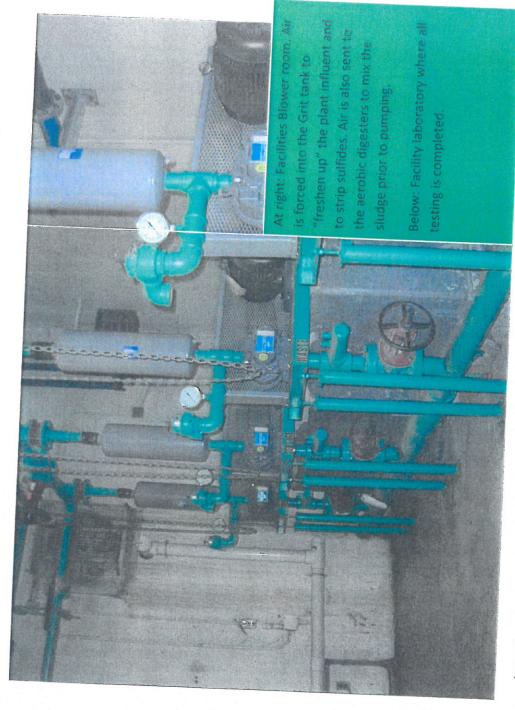

#### Wastewater Treatment Facility:

The Public Works Director reported that Green Mountain Pipeline Services has completed cleaning and the inspection of the collections system piping and they are scheduled to begin slip lining the week of April 24<sup>th</sup>.

#### WASTEWATER TREATMENT PLANT

- The monthly average daily flow at the treatment plant for March was 0.48 million gallons per day. The peak daily flow was 0.71 million gallons. The permitted flow for the monthly average is 0.73 million gallons per day.
- There were no SSO's for the month of March.
- The slip-lining project is scheduled for the week of April 24<sup>th</sup>.

#### WASTEWATER TREATMENT PLANT

- The staff at the wastewater department have been selected to receive the Gold Award from the Narragansett Water Pollution Control Association for Complete Permit Compliance for 2016.
- The monthly average daily flow at the treatment plant for April was 0.91 million gallons per day. The peak daily flow was 1.94 million gallons. The permitted flow for the monthly average is 0.73 million gallons per day. The average daily flow for the month is an exceedance of the permitted flow caused by excessive Inflow/Infiltration from the recent rainfall received.
- There were no SSO's for the month of April even though there was almost nine inches of rainfall for the month. In the past, the wastewater staff would be dealing with Sanitary Sewer Overflows from the collection system due to excess inflow and infiltration into the sewer system during storms where heavy rainfall was received. We are seeing the positive effects of lining our collection system with a reduction of I/I and flow at the wastewater plant during severe weather events.
- Green Mountain Pipeline Services has completed the slip-lining project. A total of 4,805 linear feet of sanitary sewer piping was lined. Attached is a summary of the collection system that was lined over the past month. Please note that there were (4) four sections of sewer main piping that were cleaned and inspected where we determined that lining was not feasible. These sections will require excavation of the roadway and the total replacement of the sewer main piping.