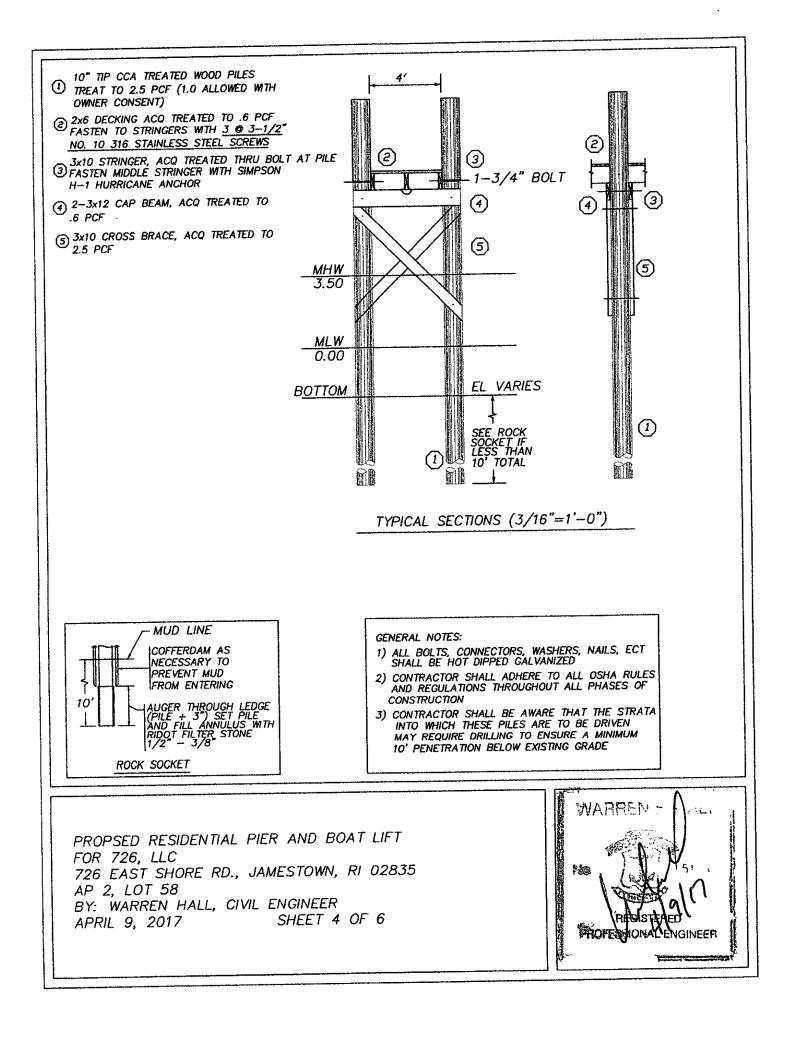

Town Council Meeting Agenda 05-15-2017

- 1) Public Notice of application by 726, LLC (File #2017-04-011) for Assent to construct and maintain a 189.5' fixed pier with a 1200 lb. tender lift extending 91' beyond mean low water over submerged aquatic vegetation (SAV) at East Shore Road, Plat 2 Lot 58
- D) Abutter Notifications
  - 1) Notice is hereby given that the Jamestown Zoning Board of Review will hold a public hearing on May 23, 2017 at the Jamestown Town Hall, 94 Narragansett Avenue, Jamestown, RI at 7:00 p.m. upon the following: Application of John R. Connors, whose property is located Frigate St., and further identified as Assessor's Plat 16, Lot 222 for a variance/special use permit from Article 3, Sections 308 & 314 to construct a single family dwelling and install a two bedroom OWTS on a sub district A lot (high groundwater table & impervious layer overlay district) and where the OWTS will be 51' from a forested wetland edge instead of the required 150 ft. Said property is located in a R40 zone and contains 8,332 sq. ft. (This is a re-advertisement with corrected lot number.)
  - 2) Notice is hereby given that the Jamestown Zoning Board of Review will hold a public hearing May 23, 2017 at the Jamestown Town Hall, 93 Narragansett Avenue, Jamestown, RI at 7:00 p.m. upon the following: Application of Mark & Donna Hemphill, whose property is located at 120 Garboard St., and further identified as Assessor's Plat 15, Lots 173 & 174 for a special use permit pursuant to Article 3, Section 82-314, High Groundwater Table & Impervious Overlay District, Sub-District A, and granted under Article 6, Section 82-600 & 82-602 to construct a 624 sq. ft. garage, and a variance from Article 3, Section 82-314(C)(4), Percent of Maximum Impervious Cover for Sub-District A, pursuant to Article 6, Sections 82-600 & 82-605, where the existing impervious lot coverage is 20.9% and the proposed impervious lot coverage is 14.8% and the allowable impervious lot coverage is 10%. The applicant is proposing to merge lot 173 & 174 and construct a 624 sq. ft. garage on the lot currently described as lot 174. Said property is located in a R40 zone and each lot contains 7,200 sq. ft. or a total of 14,400 sq. ft.
- E) One Day Event/Entertainment License