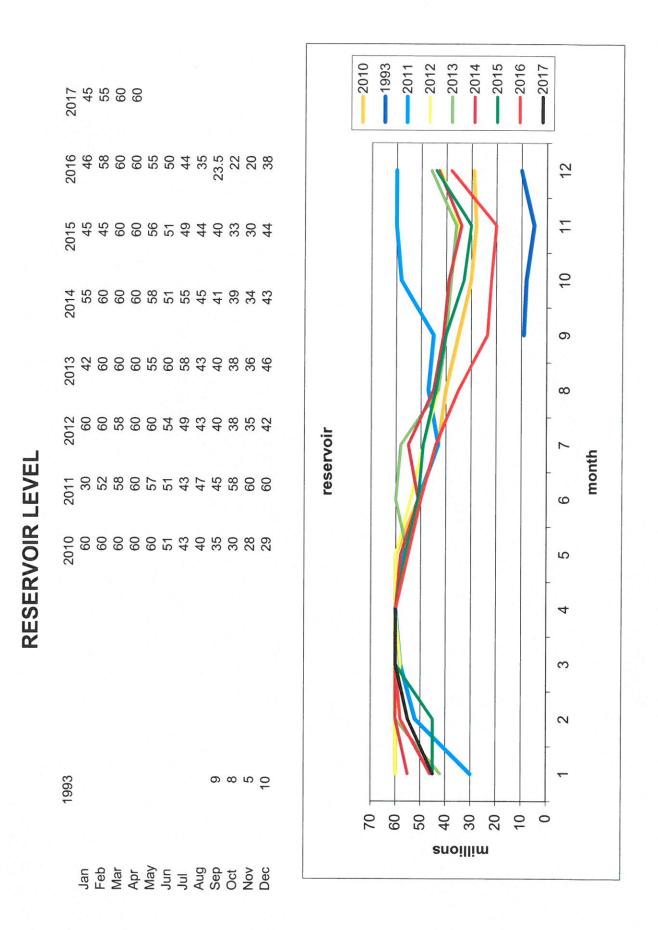

#### 1) **Pumping Report:**

The Public Works Director reported the following:

Page 1 of 4

- JR-1 has been serviced for the season and will be placed into service this month.
- Rainfall was up for the month of March.
- North Reservoir is @ capacity- 60MG, usable storage-60MG.
- South Pond is @ capacity- 6MG, usable storage-6MG

#### South Pond Dam improvements:

The Public Works Director reported the following:

- South Pond Dam was constructed in 1901.
- He briefly described an aerial photo on the existing conditions plan with the spillway, dam and the dike.
- Pare Corporation has been working on a final design and CRMC permitting plans for the improvements and repairs to the dike section of the dam. The improvements include the complete reconstruction and realignment of the dike section.
- He briefly described the Site Access Plan and Proposed Site Plan prepared by Pare Corporation
- Permitting plans and an application to CRMC will be submitted this month (April) for wetlands approval.
- The Town is mandated by the RIDEM to make the dam safe.
- Once the plans are approved by CRMC they will be submitted to the RIDEM Dam Safety Program for review and approval.
- Budget estimate for the proposed construction project is \$550,000.
- Will be seeking bond authorization for \$550,000 for the construction of the dam improvements for voter approval at the Financial Town Meeting on June 5th.
- Draft of resolution for borrowing for South Pond Dam Repairs through issuance of bonds was included in Commissions packet for review and approval for the Financial Town Meeting on June 5<sup>th</sup>.
- The proposed improvements must be constructed during the dry season between July and September.
- In anticipation of approval at the Financial Town Meeting, the project would be completed in 2017 by the Jamestown Department of Public Works.

#### **TRANSFER PUMPING/RESERVOIR**

• Transfer pumping from South Pond has been suspended. The North Reservoir has been spilling over as of April 1<sup>st</sup>.

#### Dam Improvements

• The South Pond Dam is an approximately 850-feet in length and consists of an earthen embankment dam section that extends 300 feet across the southern end of the pond and a 550-foot section that consists of an earthen berm or dike section along the westerly side. Discharges from the pond flow through a concrete spillway structure at the eastern end of the dam section. I have attached a figure with aerial photo and an existing conditions plan that shows the spillway, dam, and dike.

#### DISTRIBUTION SYSTEM

South Pond @ 6 MG Usable Storage, 6 Million Gallons

North Pond @ 60 MG Usable Storage 60 Million Gallons

- · There were no leaks in the distribution system in March.
- Water Department staff began flushing the distribution system during the week of April 3<sup>rd</sup>. Typically takes about three weeks to flush the entire system. Flushing begins at the water towers on Howland Avenue and proceeds radially out toward the far ends of the system.
- The water department will also be flushing and testing the water distribution system at Fort Getty park for the upcoming season.

#### TRANSFER PUMPING/RESERVOIR

• Transfer pumping from South Pond has been suspended. The North Reservoir has been spilling over as of April 1<sup>st</sup>.

#### DISTRIBUTION SYSTEM

South Pond @ 6 MG Usable Storage, 6 Million Gallons

North Pond @ 60 MG Usable Storage 60 Million Gallons

- There were no leaks in the distribution system in April.
- Water Department staff completed flushing of our distribution system. You will see a slight increase in pumping for the month due to hydrant flushing.
- Water department staff have been working with the highway department to make improvements to the distribution system at the northern terminus of Ocean Avenue.