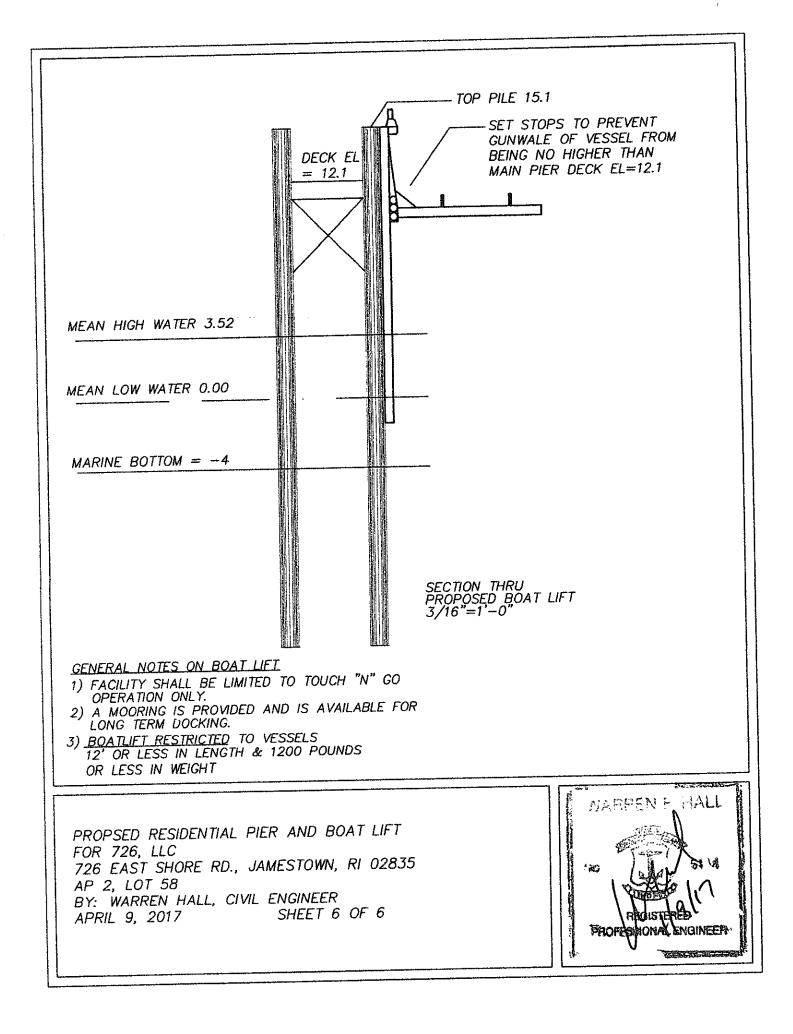

Town Council Meeting Agenda 05-15-2017

- 1) Public Notice of application by 726, LLC (File #2017-04-011) for Assent to construct and maintain a 189.5' fixed pier with a 1200 lb. tender lift extending 91' beyond mean low water over submerged aquatic vegetation (SAV) at East Shore Road, Plat 2 Lot 58
- D) Abutter Notifications
  - 1) Notice is hereby given that the Jamestown Zoning Board of Review will hold a public hearing on May 23, 2017 at the Jamestown Town Hall, 94 Narragansett Avenue, Jamestown, RI at 7:00 p.m. upon the following: Application of John R. Connors, whose property is located Frigate St., and further identified as Assessor's Plat 16, Lot 222 for a variance/special use permit from Article 3, Sections 308 & 314 to construct a single family dwelling and install a two bedroom OWTS on a sub district A lot (high groundwater table & impervious layer overlay district) and where the OWTS will be 51' from a forested wetland edge instead of the required 150 ft. Said property is located in a R40 zone and contains 8,332 sq. ft. (This is a re-advertisement with corrected lot number.)
  - 2) Notice is hereby given that the Jamestown Zoning Board of Review will hold a public hearing May 23, 2017 at the Jamestown Town Hall, 93 Narragansett Avenue, Jamestown, RI at 7:00 p.m. upon the following: Application of Mark & Donna Hemphill, whose property is located at 120 Garboard St., and further identified as Assessor's Plat 15, Lots 173 & 174 for a special use permit pursuant to Article 3, Section 82-314, High Groundwater Table & Impervious Overlay District, Sub-District A, and granted under Article 6, Section 82-600 & 82-602 to construct a 624 sq. ft. garage, and a variance from Article 3, Section 82-314(C)(4), Percent of Maximum Impervious Cover for Sub-District A, pursuant to Article 6, Sections 82-600 & 82-605, where the existing impervious lot coverage is 20.9% and the proposed impervious lot coverage is 14.8% and the allowable impervious lot coverage is 10%. The applicant is proposing to merge lot 173 & 174 and construct a 624 sq. ft. garage on the lot currently described as lot 174. Said property is located in a R40 zone and each lot contains 7,200 sq. ft. or a total of 14,400 sq. ft.
- E) One Day Event/Entertainment License