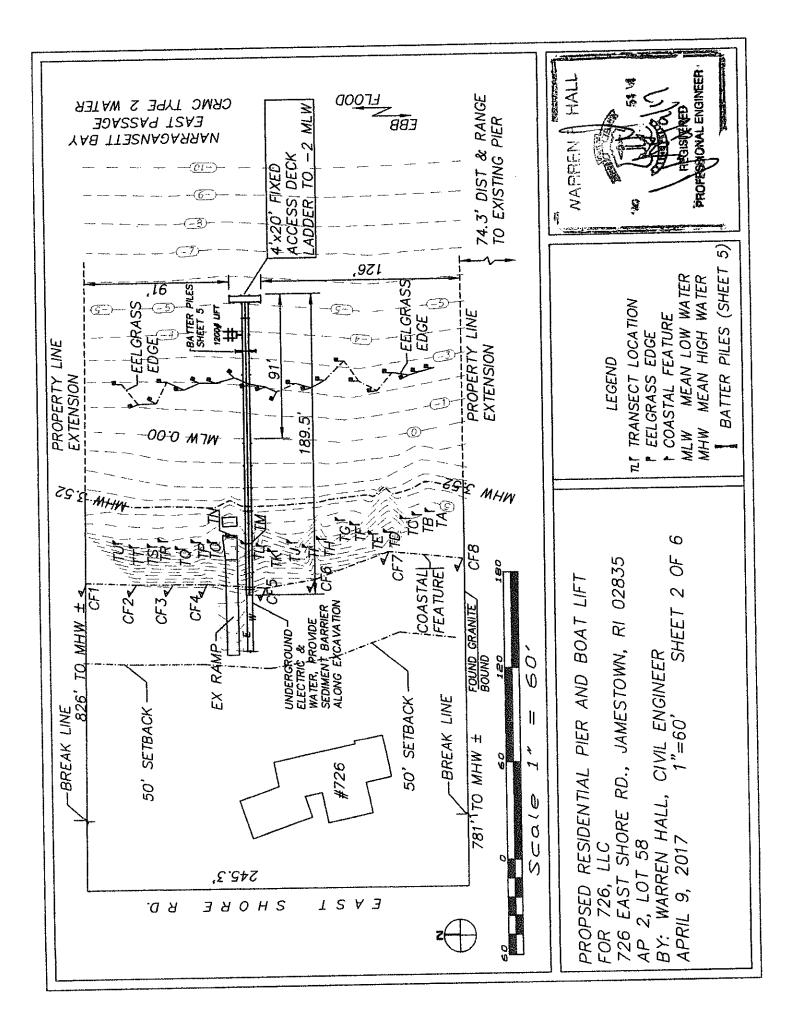

Town Council Meeting Agenda 05-15-2017

- 1) Public Notice of application by 726, LLC (File #2017-04-011) for Assent to construct and maintain a 189.5' fixed pier with a 1200 lb. tender lift extending 91' beyond mean low water over submerged aquatic vegetation (SAV) at East Shore Road, Plat 2 Lot 58
- D) Abutter Notifications
  - 1) Notice is hereby given that the Jamestown Zoning Board of Review will hold a public hearing on May 23, 2017 at the Jamestown Town Hall, 94 Narragansett Avenue, Jamestown, RI at 7:00 p.m. upon the following: Application of John R. Connors, whose property is located Frigate St., and further identified as Assessor's Plat 16, Lot 222 for a variance/special use permit from Article 3, Sections 308 & 314 to construct a single family dwelling and install a two bedroom OWTS on a sub district A lot (high groundwater table & impervious layer overlay district) and where the OWTS will be 51' from a forested wetland edge instead of the required 150 ft. Said property is located in a R40 zone and contains 8,332 sq. ft. (This is a re-advertisement with corrected lot number.)
  - 2) Notice is hereby given that the Jamestown Zoning Board of Review will hold a public hearing May 23, 2017 at the Jamestown Town Hall, 93 Narragansett Avenue, Jamestown, RI at 7:00 p.m. upon the following: Application of Mark & Donna Hemphill, whose property is located at 120 Garboard St., and further identified as Assessor's Plat 15, Lots 173 & 174 for a special use permit pursuant to Article 3, Section 82-314, High Groundwater Table & Impervious Overlay District, Sub-District A, and granted under Article 6, Section 82-600 & 82-602 to construct a 624 sq. ft. garage, and a variance from Article 3, Section 82-314(C)(4), Percent of Maximum Impervious Cover for Sub-District A, pursuant to Article 6, Sections 82-600 & 82-605, where the existing impervious lot coverage is 20.9% and the proposed impervious lot coverage is 14.8% and the allowable impervious lot coverage is 10%. The applicant is proposing to merge lot 173 & 174 and construct a 624 sq. ft. garage on the lot currently described as lot 174. Said property is located in a R40 zone and each lot contains 7,200 sq. ft. or a total of 14,400 sq. ft.
- E) One Day Event/Entertainment License