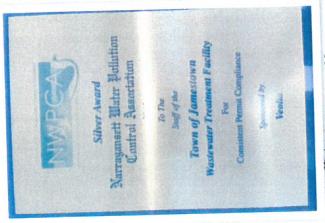

## III. TOWN COUNCIL SITTING AS THE BOARD OF WATER AND SEWER COMMISSIONERS

- A) Awards, Presentations and Acknowledgements; review and discussion and/or potential action and/or vote
  - 1) Jamestown Wastewater Treatment Facility: Recipient of the Narragansett Water Pollution Control Association Gold Award for Complete Permit Compliance in 2016
- B) Approval of Minutes; review and discussion and/or potential action and/or vote
  - 1) April 17, 2017 (regular meeting)
- C) Open Forum
  - 1) Scheduled request to address
    - a) Katherine Maxwell Town Reservoirs, Water and Sewer Regulations, and Bond for South Pond Dam repairs
  - 2) Non-scheduled request to address
- D) Report of Town Officials Status Reports; review and discussion and/or potential action and/or vote
  - 1) Pumping Report
  - 2) Town Projects Reports
    - b) Town Wells
    - c) Water Treatment Plant
    - d) Transfer Pumping/Reservoir

- e) Distribution System
- f) Wastewater Treatment Facility
- E) New Business
  - 1) Proposed FY 2018 Water and Sewer Commission Budgets (July 1, 2017 to June 30, 2018); review and discussion and/or potential action and/or vote
    - a) Proposed FY 2018 Water Budget
    - b) Proposed FY 2018 Sewer Budget
  - 2) Finance Director's Report
- F) Communications; review and discussion and/or potential action and/or vote
  - 1) Letter of Narragansett Water Pollution Control Association announcing Gold Award for Complete Permit Compliance in 2016
  - Email of Katherine Maxwell requesting to be speak at Open Forum re: Town reservoirs, Water and Sewer Regulations, and Bond for South Pond Dam repairs

#### WASTEWATER TREATMENT PLANT

- The staff at the wastewater department have been selected to receive the Gold Award from the Narragansett Water Pollution Control Association for Complete Permit Compliance for 2016.
- The monthly average daily flow at the treatment plant for April was 0.91 million gallons per day. The peak daily flow was 1.94 million gallons. The permitted flow for the monthly average is 0.73 million gallons per day. The average daily flow for the month is an exceedance of the permitted flow caused by excessive Inflow/Infiltration from the recent rainfall received.
- There were no SSO's for the month of April even though there was almost nine inches of rainfall for the month. In the past, the wastewater staff would be dealing with Sanitary Sewer Overflows from the collection system due to excess inflow and infiltration into the sewer system during storms where heavy rainfall was received. We are seeing the positive effects of lining our collection system with a reduction of I/I and flow at the wastewater plant during severe weather events.
- Green Mountain Pipeline Services has completed the slip-lining project. A total of 4,805 linear feet of sanitary sewer piping was lined. Attached is a summary of the collection system that was lined over the past month. Please note that there were (4) four sections of sewer main piping that were cleaned and inspected where we determined that lining was not feasible. These sections will require excavation of the roadway and the total replacement of the sewer main piping.