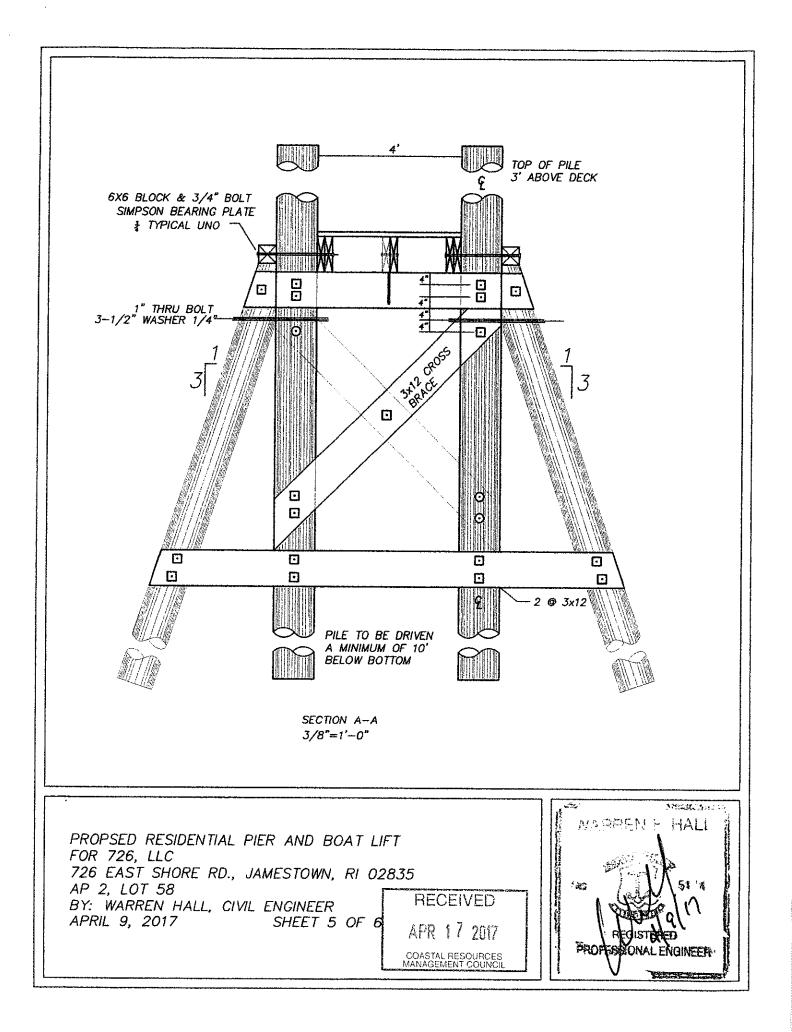

Town Council Meeting Agenda 05-15-2017

- 1) Public Notice of application by 726, LLC (File #2017-04-011) for Assent to construct and maintain a 189.5' fixed pier with a 1200 lb. tender lift extending 91' beyond mean low water over submerged aquatic vegetation (SAV) at East Shore Road, Plat 2 Lot 58
- D) Abutter Notifications
  - 1) Notice is hereby given that the Jamestown Zoning Board of Review will hold a public hearing on May 23, 2017 at the Jamestown Town Hall, 94 Narragansett Avenue, Jamestown, RI at 7:00 p.m. upon the following: Application of John R. Connors, whose property is located Frigate St., and further identified as Assessor's Plat 16, Lot 222 for a variance/special use permit from Article 3, Sections 308 & 314 to construct a single family dwelling and install a two bedroom OWTS on a sub district A lot (high groundwater table & impervious layer overlay district) and where the OWTS will be 51' from a forested wetland edge instead of the required 150 ft. Said property is located in a R40 zone and contains 8,332 sq. ft. (This is a re-advertisement with corrected lot number.)
  - 2) Notice is hereby given that the Jamestown Zoning Board of Review will hold a public hearing May 23, 2017 at the Jamestown Town Hall, 93 Narragansett Avenue, Jamestown, RI at 7:00 p.m. upon the following: Application of Mark & Donna Hemphill, whose property is located at 120 Garboard St., and further identified as Assessor's Plat 15, Lots 173 & 174 for a special use permit pursuant to Article 3, Section 82-314, High Groundwater Table & Impervious Overlay District, Sub-District A, and granted under Article 6, Section 82-600 & 82-602 to construct a 624 sq. ft. garage, and a variance from Article 3, Section 82-314(C)(4), Percent of Maximum Impervious Cover for Sub-District A, pursuant to Article 6, Sections 82-600 & 82-605, where the existing impervious lot coverage is 20.9% and the proposed impervious lot coverage is 14.8% and the allowable impervious lot coverage is 10%. The applicant is proposing to merge lot 173 & 174 and construct a 624 sq. ft. garage on the lot currently described as lot 174. Said property is located in a R40 zone and each lot contains 7,200 sq. ft. or a total of 14,400 sq. ft.
- E) One Day Event/Entertainment License