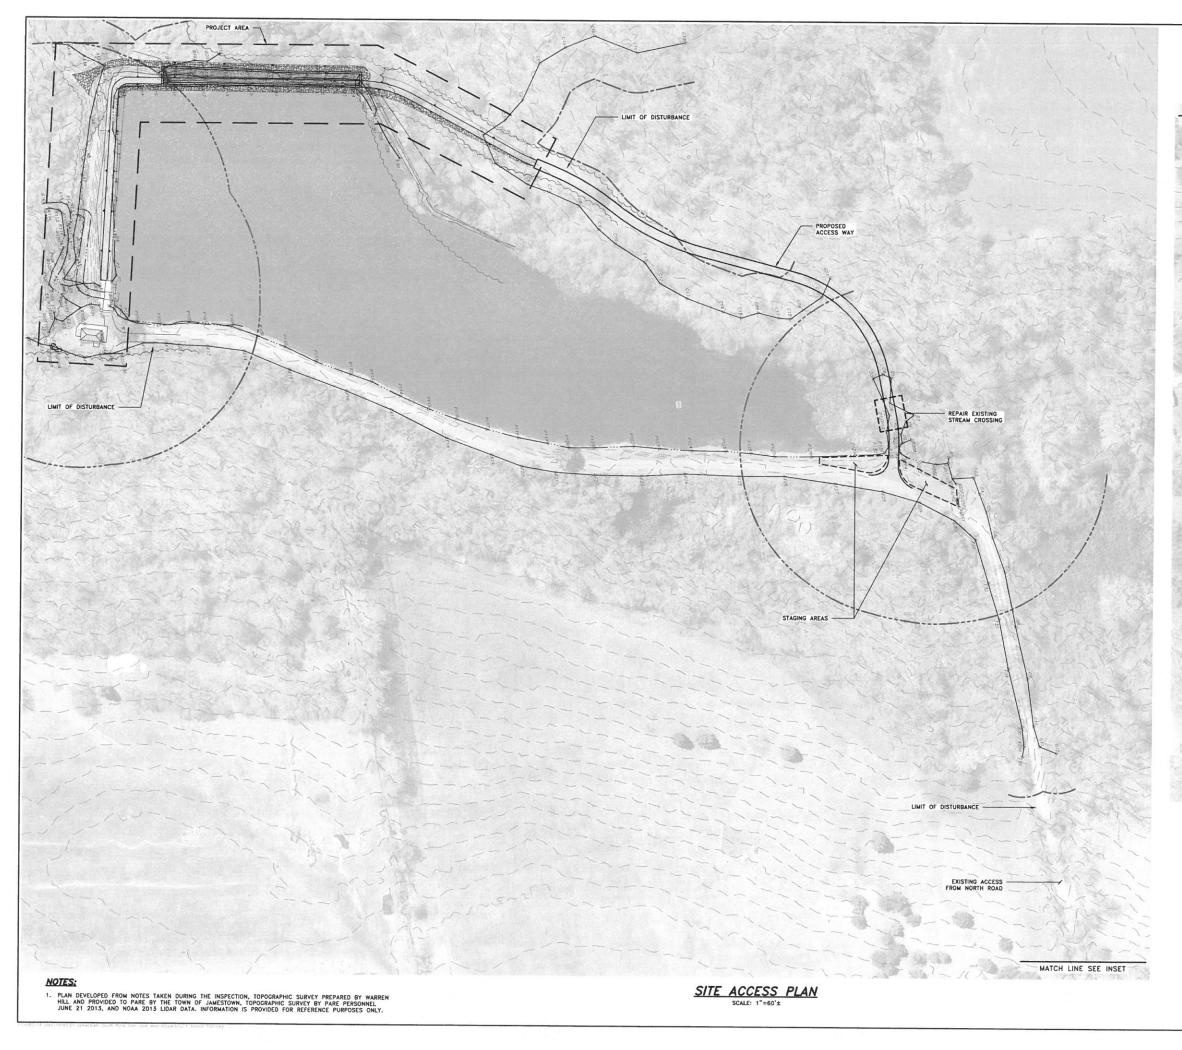

Pare Corporation has been working on final design and CRMC permitting plans for the improvements and repairs to the dike section of the Dam. The proposed improvements include the complete reconstruction and realignment of the dike Section. I have provided copies of the Site Access Plan and Proposed Site Plan prepared by Pare that shows the project area and the proposed improvements. A 250' section of the earthen dike will be excavated, removed, and re-constructed. The surface of the embankment will be protected with concrete and stone rip-rap scour protection which will be needed to safely handle flows if overtopped from a 100-year storm or greater. A low-level outlet structure will be installed to allow the water department to safely control the elevation of the reservoir if needed in the event of a storm.

The permitting plans and an application to CRMC will be submitted this month for wetlands approval. Once approved the plans will be submitted to the RIDEM dam safety program for review and approval. I have been working with the staff at RIDEM throughout the design and permitting process and have met with the state engineer to review the proposed improvements that are needed for the Dam. The RIDEM previously issued a notice of violation following an inspection by their engineering consultant. The RIDEM required the Town to hire an engineer to inspect the Dam and to make any improvements that may be required. Pare found during their inspection and review that the dike section of the Dam needed to be repaired and that the spillway could not handle the required flows from a 100-year storm. The design as proposed will make the necessary repairs to the dam and allow for the structure to handle the 100-year flows.