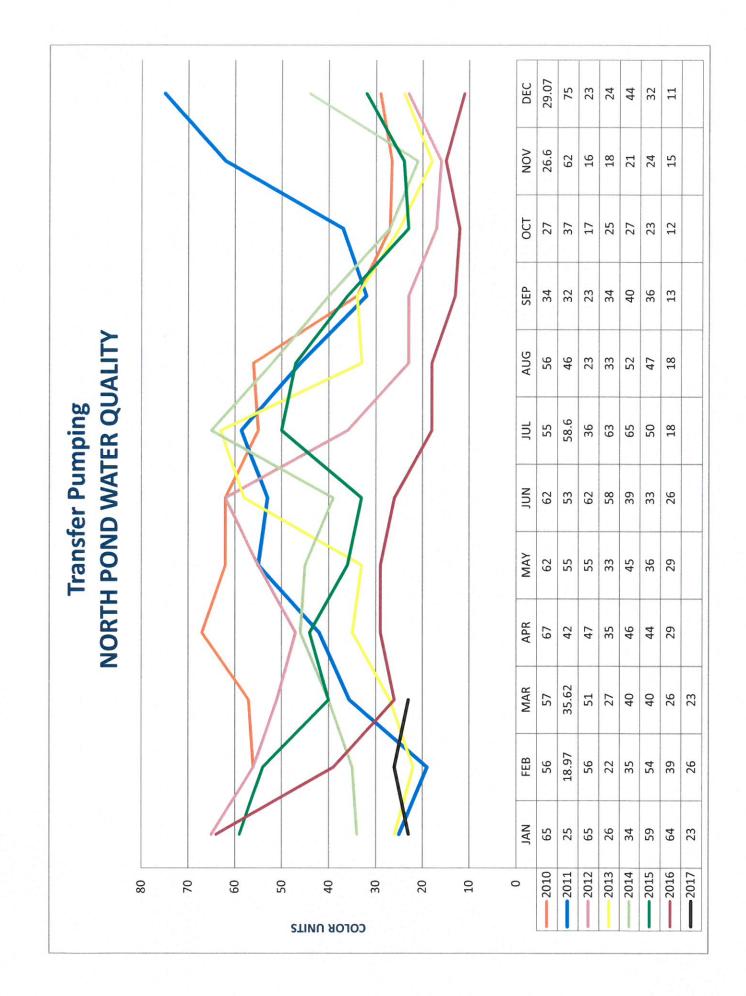

### Transfer Pumping/Reservoir:

The Public Works Director reported that North Reservoir is filling up and is within 5 million gallons from the top of the spillway.

#### TRANSFER PUMPING/RESERVOIR

- Transfer pumping has been suspended for winter conditions.
- Pare has been working on the CRMC permitting application for the proposed South Pond dam improvement project which includes a complete reconstruction of the dike section of the dam. The application should be ready for submittal in early March.

#### **DISTRIBUTION SYSTEM**

South Pond @ 6 MG Usable Storage, 6 Million Gallons

North Pond @ 55 MG Usable Storage 60 Million Gallons

• A watermain leak was discovered on Hawthorne Road and repaired by the water department. The highway department will need to repair the road once the asphalt plants have opened this spring.

### TRANSFER PUMPING/RESERVOIR

• Transfer pumping from South Pond has been suspended. The North Reservoir has been spilling over as of April 1<sup>st</sup>.

#### **DISTRIBUTION SYSTEM**

South Pond @ 6 MG Usable Storage, 6 Million Gallons

North Pond @ 60 MG Usable Storage 60 Million Gallons

- There were no leaks in the distribution system in March.
- Water Department staff began flushing the distribution system during the week of April 3<sup>rd</sup>. Typically takes about three weeks to flush the entire system. Flushing begins at the water towers on Howland Avenue and proceeds radially out toward the far ends of the system.
- The water department will also be flushing and testing the water distribution system at Fort Getty park for the upcoming season.