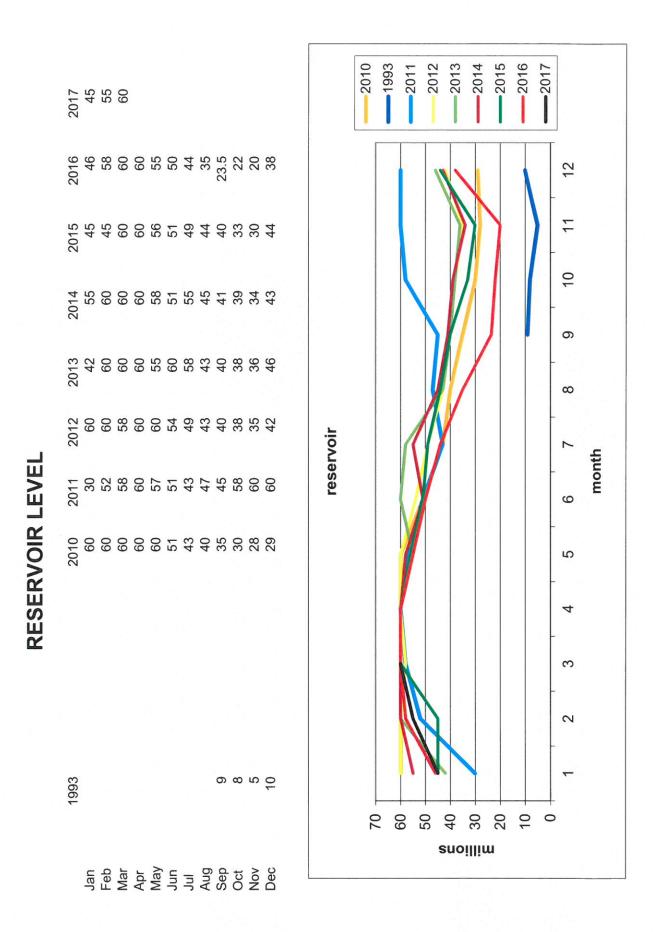

## 1) **Pumping Report:**

The Public Works Director reported the following:

- JR-1 remains out of service for the winter.
- Rainfall was down for the month of February.
- North Reservoir was @ 55MG, usable storage-60MG.
- South Pond is @ 6MG, usable storage-6MG

### Transfer Pumping/Reservoir:

The Public Works Director reported that North Reservoir is filling up and is within 5 million gallons from the top of the spillway.

#### TRANSFER PUMPING/RESERVOIR

- Transfer pumping has been suspended for winter conditions.
- Pare has been working on the CRMC permitting application for the proposed South Pond dam improvement project which includes a complete reconstruction of the dike section of the dam. The application should be ready for submittal in early March.

#### **DISTRIBUTION SYSTEM**

South Pond @ 6 MG Usable Storage, 6 Million Gallons

North Pond @ 55 MG Usable Storage 60 Million Gallons

• A watermain leak was discovered on Hawthorne Road and repaired by the water department. The highway department will need to repair the road once the asphalt plants have opened this spring.

### TRANSFER PUMPING/RESERVOIR

• Transfer pumping from South Pond has been suspended. The North Reservoir has been spilling over as of April 1<sup>st</sup>.

#### **DISTRIBUTION SYSTEM**

South Pond @ 6 MG Usable Storage, 6 Million Gallons

North Pond @ 60 MG Usable Storage 60 Million Gallons

- There were no leaks in the distribution system in March.
- Water Department staff began flushing the distribution system during the week of April 3<sup>rd</sup>. Typically takes about three weeks to flush the entire system. Flushing begins at the water towers on Howland Avenue and proceeds radially out toward the far ends of the system.
- The water department will also be flushing and testing the water distribution system at Fort Getty park for the upcoming season.