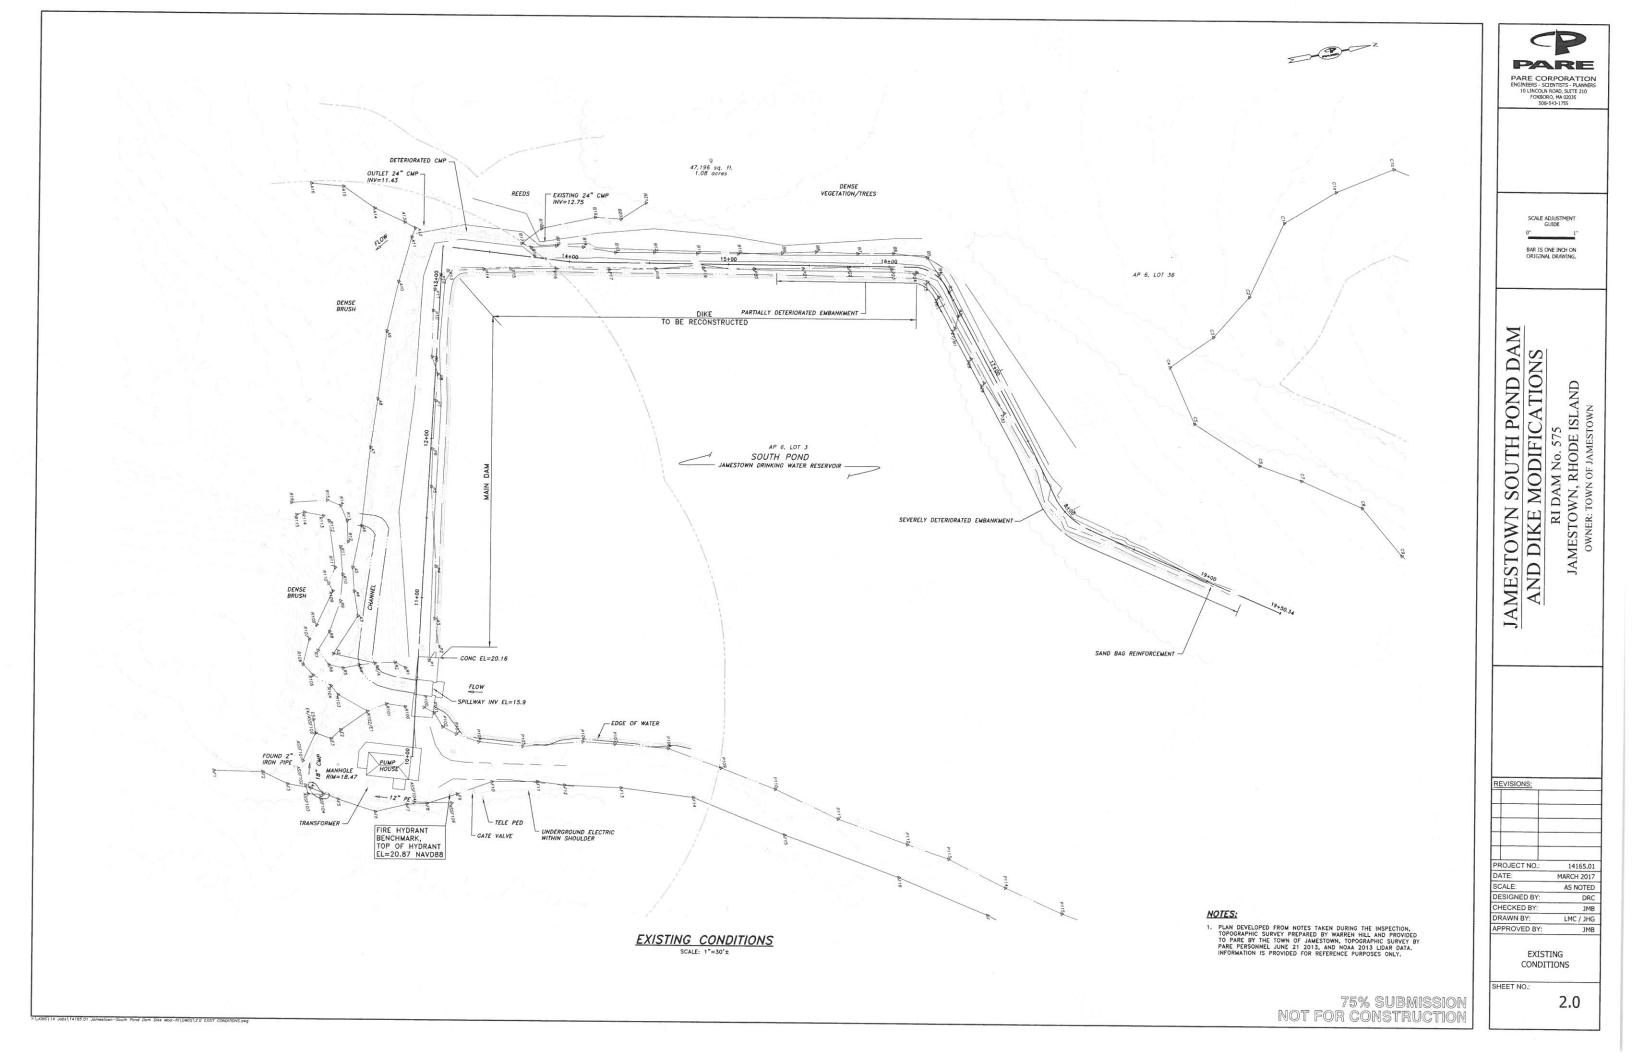

#### **Dam Improvements**

• The South Pond Dam is an approximately 850-feet in length and consists of an earthen embankment dam section that extends 300 feet across the southern end of the pond and a 550-foot section that consists of an earthen berm or dike section along the westerly side. Discharges from the pond flow through a concrete spillway structure at the eastern end of the dam section. I have attached a figure with aerial photo and an existing conditions plan that shows the spillway, dam, and dike.

Pare Corporation has been working on final design and CRMC permitting plans for the improvements and repairs to the dike section of the Dam. The proposed improvements include the complete reconstruction and realignment of the dike Section. I have provided copies of the Site Access Plan and Proposed Site Plan prepared by Pare that shows the project area and the proposed improvements. A 250' section of the earthen dike will be excavated, removed, and re-constructed. The surface of the embankment will be protected with concrete and stone rip-rap scour protection which will be needed to safely handle flows if overtopped from a 100-year storm or greater. A low-level outlet structure will be installed to allow the water department to safely control the elevation of the reservoir if needed in the event of a storm.