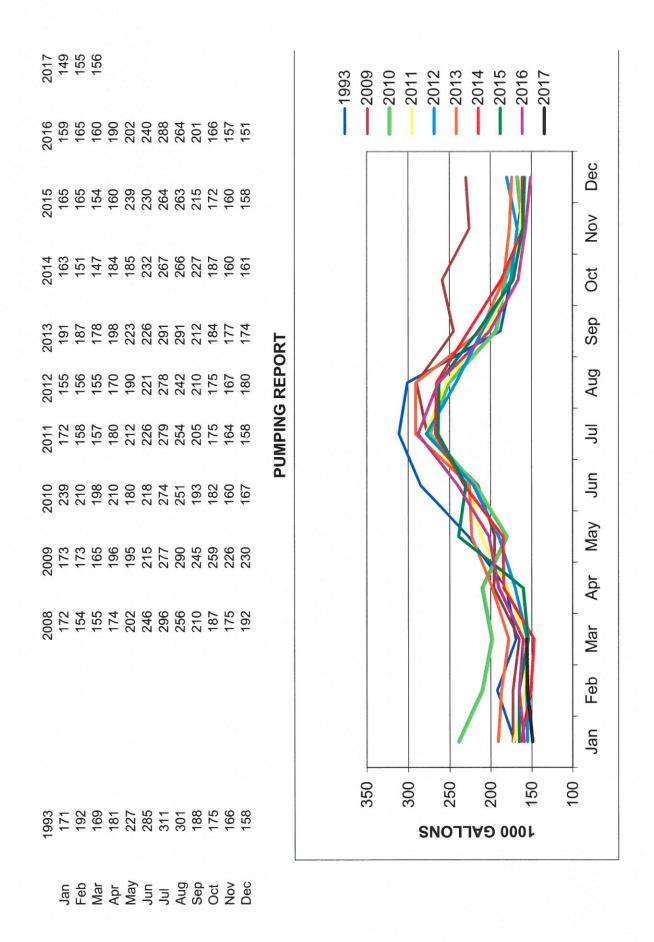

## 1) **Pumping Report:**

The Public Works Director reported the following:

- JR-1 remains out of service for the winter.
- Rainfall was down for the month of February.
- North Reservoir was @ 55MG, usable storage-60MG.
- South Pond is @ 6MG, usable storage-6MG

#### **DISTRIBUTION SYSTEM**

South Pond @ 6 MG Usable Storage, 6 Million Gallons

North Pond @ 55 MG Usable Storage 60 Million Gallons

• A watermain leak was discovered on Hawthorne Road and repaired by the water department. The highway department will need to repair the road once the asphalt plants have opened this spring.

#### **DISTRIBUTION SYSTEM**

South Pond @ 6 MG Usable Storage, 6 Million Gallons

North Pond @ 60 MG Usable Storage 60 Million Gallons

- There were no leaks in the distribution system in March.
- Water Department staff began flushing the distribution system during the week of April 3<sup>rd</sup>. Typically takes about three weeks to flush the entire system. Flushing begins at the water towers on Howland Avenue and proceeds radially out toward the far ends of the system.
- The water department will also be flushing and testing the water distribution system at Fort Getty park for the upcoming season.