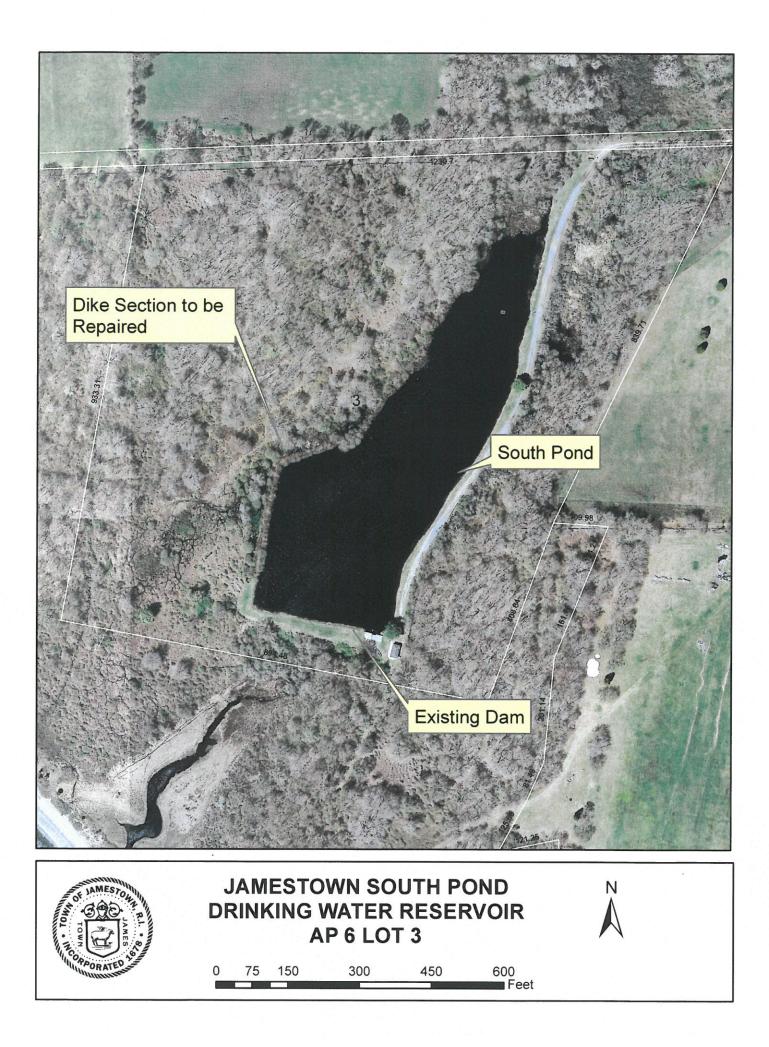

#### **Dam Improvements**

• The South Pond Dam is an approximately 850-feet in length and consists of an earthen embankment dam section that extends 300 feet across the southern end of the pond and a 550-foot section that consists of an earthen berm or dike section along the westerly side. Discharges from the pond flow through a concrete spillway structure at the eastern end of the dam section. I have attached a figure with aerial photo and an existing conditions plan that shows the spillway, dam, and dike.

Pare Corporation has been working on final design and CRMC permitting plans for the improvements and repairs to the dike section of the Dam. The proposed improvements include the complete reconstruction and realignment of the dike Section. I have provided copies of the Site Access Plan and Proposed Site Plan prepared by Pare that shows the project area and the proposed improvements. A 250' section of the earthen dike will be excavated, removed, and re-constructed. The surface of the embankment will be protected with concrete and stone rip-rap scour protection which will be needed to safely handle flows if overtopped from a 100-year storm or greater. A low-level outlet structure will be installed to allow the water department to safely control the elevation of the reservoir if needed in the event of a storm.