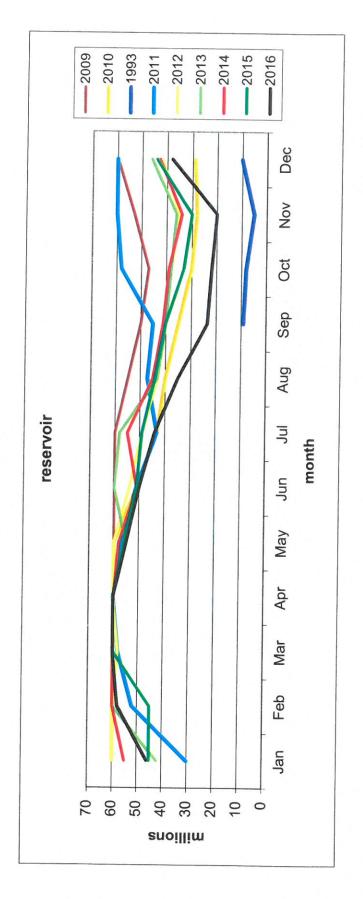

#### 1) Pumping Report:

The Public Works Director reported the following:

- Rainfall-received 5 inches of rain during the month of October.
- North Reservoir was @ 22MG, usable storage-60MG. During the month of October the reservoir

only dropped 1 million gallons. The Public Works Director noted that in 1993, the reservoir was at its lowest level @ 9 MG

• South Pond is @ 4MG, usable storage-6MG

#### **DISTRIBUTION SYSTEM**

South Pond @ 4 MG Usable Storage, 6 Million Gallons

North Pond @ 22 MG Usable Storage 60 Million Gallons