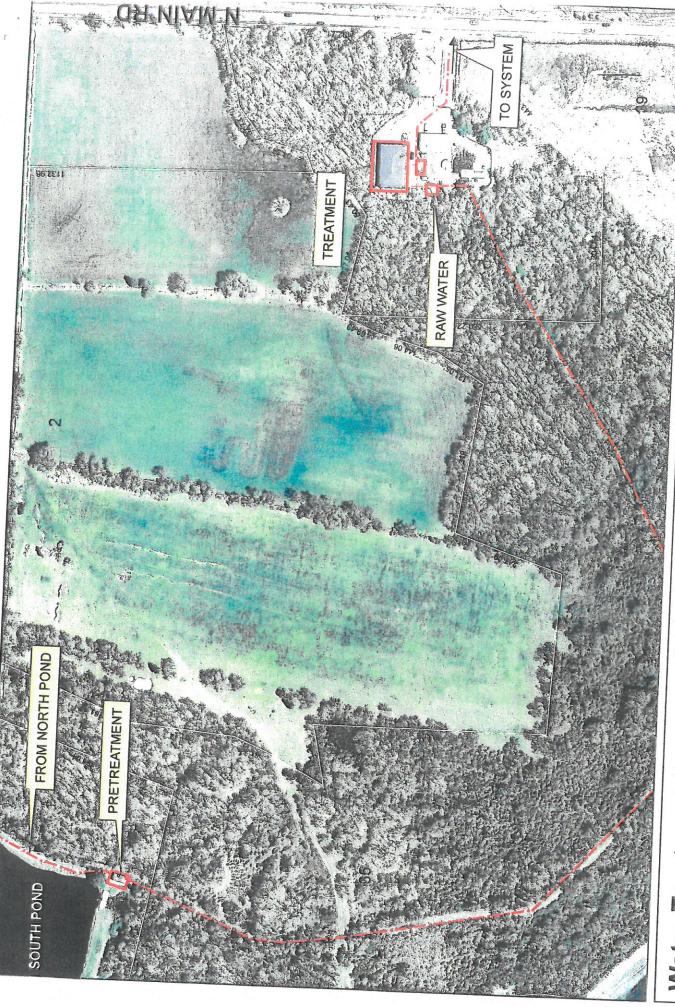

Raw water from North Pond flows through a 7,500-foot long 10" transmission main to the Jamestown Water Treatment facility. The water receives pretreatment from a chemical feed system located in a building at South Pond that feeds Chlorine Dioxide directly into the main to treat the raw water prior to it entering the treatment facility at North Road. Chlorine dioxide is highly soluble in water and is effective at disinfection and improving color, odor, and taste. The pretreatment facility was constructed in 1991 and has been in full operation since that time. The dosage of chlorine dioxide is fed directly into the transmission main when water is flowing in the pipe and turned off when the flow has stopped. Attached is a figure showing the location of the pretreatment facility.

The chlorine dioxide facility is for pretreatment of the raw water to improve water quality and to assist with the effectiveness of the treatment plant to filter the water. The system was designed for a specific quantity of chemical for the volume of water that flows to the plant and the detention time between south pond and the water treatment facility. Chlorine Dioxide is not used for disinfection of treated water that is delivered to our customers. After filtration the finished water is disinfected with a liquid chlorine at the treatment plant prior to pumping water into the distribution system.