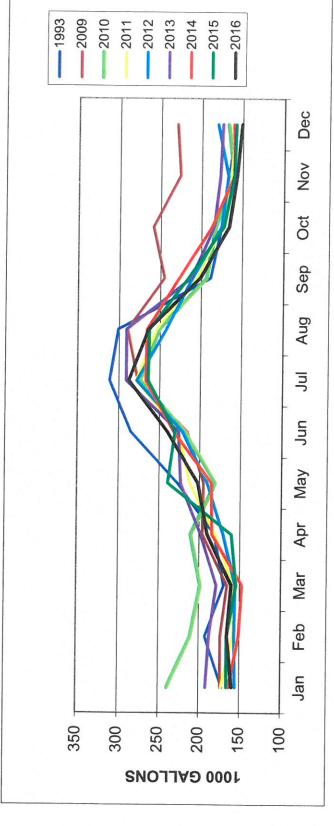

#### WASTEWATER TREATMENT PLANT

- The monthly average daily flow at the treatment plant for October was 0.145 million gallons per day. The peak daily flow was 0.266 million gallons. The permitted flow for the monthly average is 0.73 million gallons per day.
- There were no SSO's for the month of October.
- The RIDEM completed their annual inspection and assessment of the Wastewater Treatment Facility operation, mechanical upkeep, and laboratory quality assurance program. DEM noted that although the current staffing of the facility is operating and maintaining the facility and collection system at satisfactory levels, they are encouraging the Town to have a laborer on staff to adhere to the staffing plan outlined in the 2009 operations and maintenance manual.