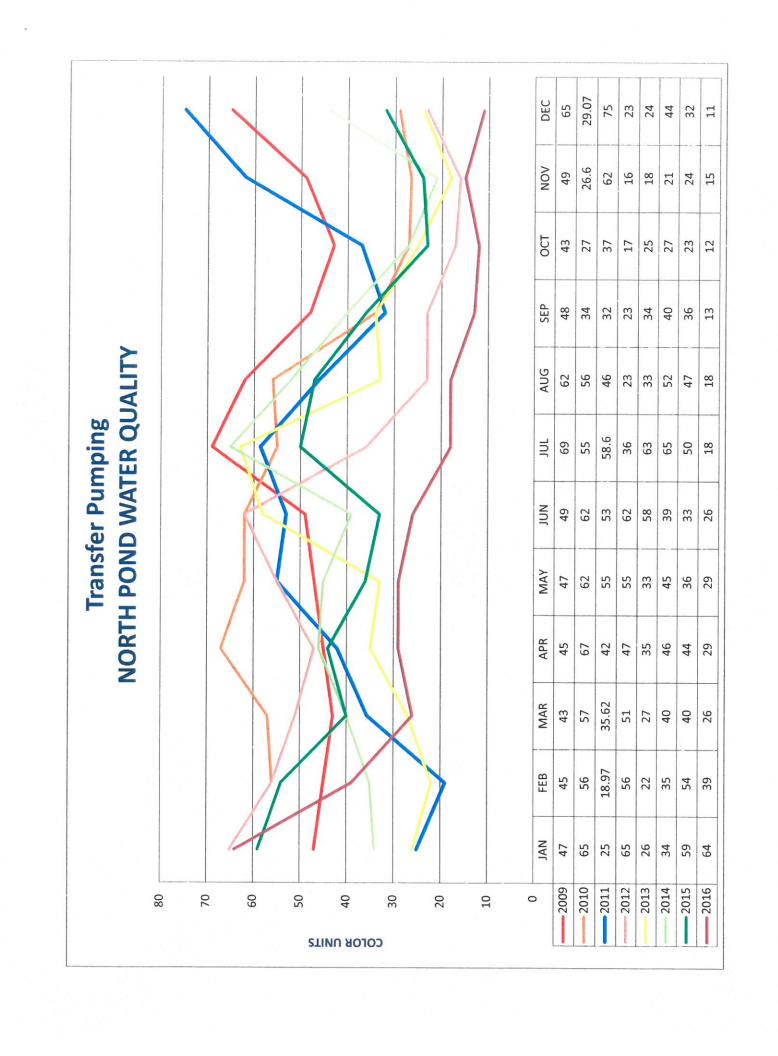

#### **DISTRIBUTION SYSTEM**

South Pond @ 4 MG Usable Storage, 6 Million Gallons

North Pond @ 22 MG Usable Storage 60 Million Gallons

#### WASTEWATER TREATMENT PLANT

- The monthly average daily flow at the treatment plant for October was 0.145 million gallons per day. The peak daily flow was 0.266 million gallons. The permitted flow for the monthly average is 0.73 million gallons per day.
- There were no SSO's for the month of October.
- The RIDEM completed their annual inspection and assessment of the Wastewater Treatment Facility operation, mechanical upkeep, and laboratory quality assurance program. DEM noted that although the current staffing of the facility is operating and maintaining the facility and collection system at satisfactory levels, they are encouraging the Town to have a laborer on staff to adhere to the staffing plan outlined in the 2009 operations and maintenance manual.