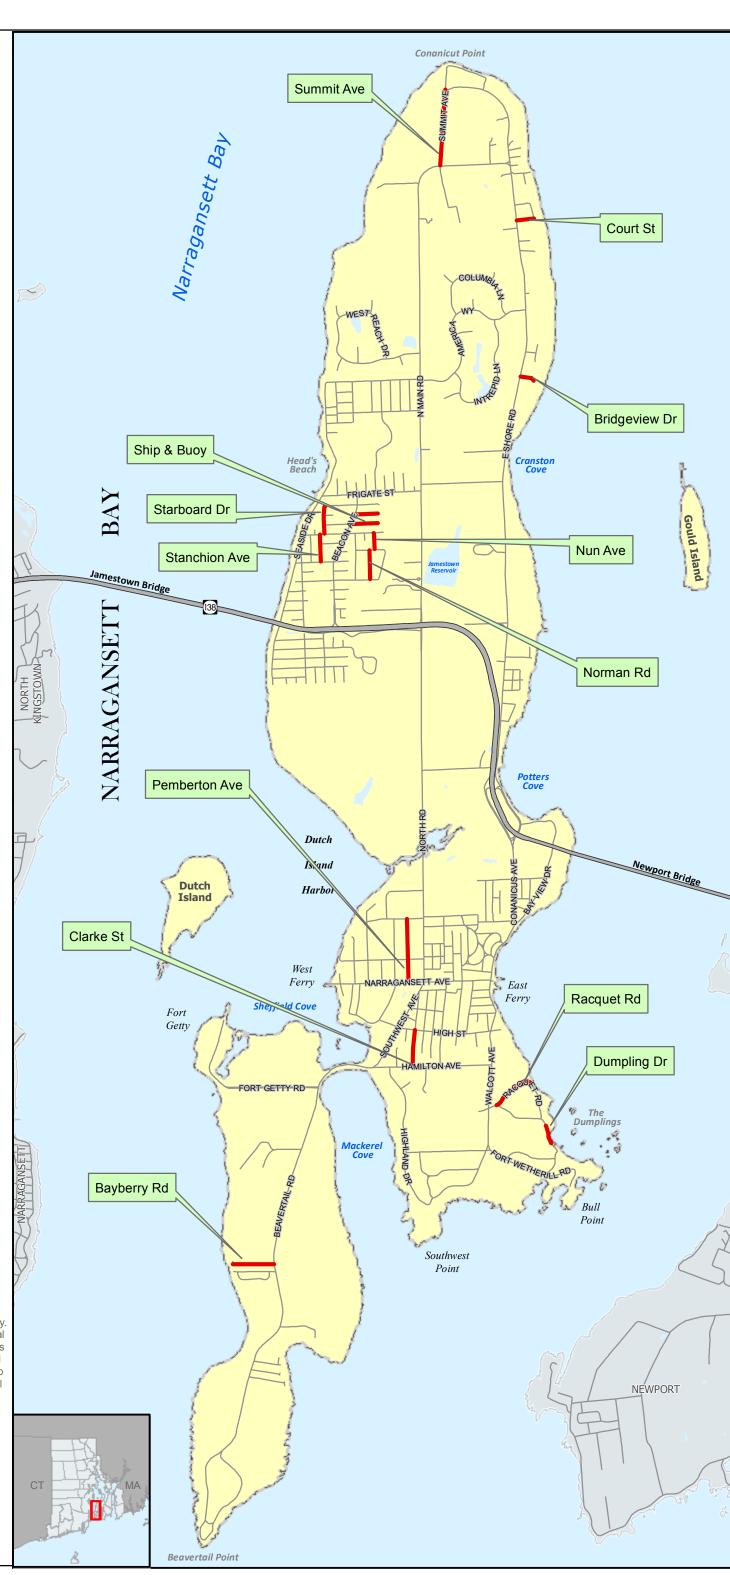

## Map of 2015 Street Paving Project

## Map Legend

Paving 2015

Highways

Roads Water

Source: RIGIS The Town of Jamestown

> Justin Jobin, Jamestown GIS Dept. May 2015

This map is not the product of a Professional Land Survey. It was created by Jamestown GIS Department for general reference, informational, planning or guidance use, and is not a legally authoritative source as to location of natural or manmade features. Proper interpretation of this map may require the assistance of appropriate professional services. The Town of Jamestown makes no warranty, express or implied, related to the spatial accuracy, reliability, completeness, or currentness of this map.