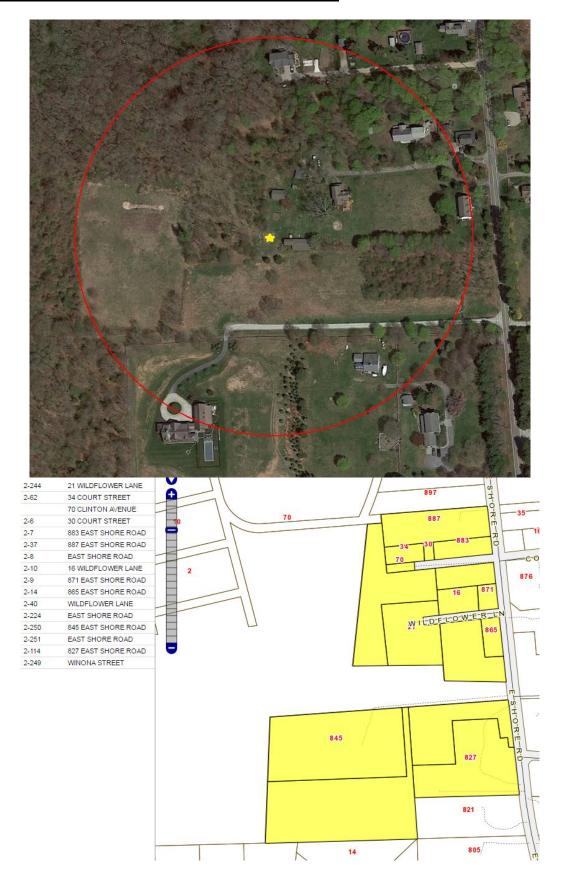

park area, or bike path, into
- which they shall not have written permission of the owner and occupant thereof to shoot. Such
- 27 written permission shall be carried on the person at all times when engaged in the activity and
- 28 <u>shall be shown and exhibited upon request by the police.</u>

### 29 <u>Sec 38-115. Use of weapons in self-defense.</u>

- 30 No provision of this chapter shall be construed as prohibiting the use of licensed armed guards or
- 31 of firearms by private persons in the Town for the protection or defense of person or property in
- 32 accordance with Rhode Island Law.

#### 33 Sec. 38-116. Enforcement.

34 Any person violating the provisions of this section shall be punished as provided in Section 1-15.

### 21 Wildflower Lane - Cheryl Lafazia (Caito) Property



## 190 Carr Lane – Robertson Property



# Community Farm – Eldred Farm LLC. – c/o Peter Ceppi



## 750 North Main Road – Dutton, Henry and Marilyn



1191 North Main Road - Willis, Phil and Norma 1243 NORTH MAIN ROAD 3-541 3-542 1235 NORTH MAIN ROAD 1243 3-545 1219 NORTH MAIN ROAD 3-479 1227 NORTH MAIN ROAD 1235 3-480 1191 NORTH MAIN ROAD 3-567 1185 NORTH MAIN ROAD 1181 NORTH MAIN ROAD 3-562 1227 1191 1185 1181

1243 North Main Road - Kane, Braden (Sandy) and Donna



## 1180 North Main Road -Allen, Phillip

2-49 2-50

3-567 2-240

3-562

2-241 2-242

3-484

3-483

3-481

2-5





#### **TOWN OF JAMESTOWN**

93 NARRAGANSETT AVENUE
P.O. BOX 377

JAMESTOWN, RHODE ISLAND 02835

TO:

HONORABLE TOWN COUNCIL

FROM:

ANDREW E. NOTA, TOWN ADMINISTRATOR

SUBJECT:

ICMA CONFERENCE 2016 - RECAP