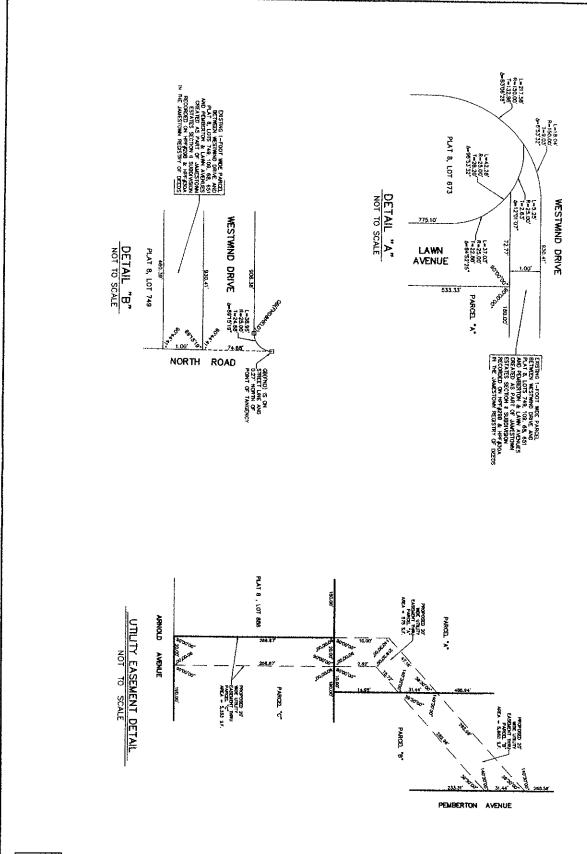

#### PUBLIC HEARING NOTICE TOWN OF JAMESTOWN

Notice is hereby given that the Town Council of the Town of Jamestown will conduct a public hearing on **Monday, October 3, 2016 at 7:00 p.m.** at the Jamestown Town Hall, 93 Narragansett Avenue on the petition by Lorraine S. Clarke, David J. Sylvia and Dutch Harbor Development, LLC for acceptance of the Unimproved Portions of Lawn Avenue and Pemberton Avenue (between Westwind Drive and Arnold Avenue), authorize the Merger of a one (1) foot strip of land situated along the south side of Westwind Drive (between Lawn Avenue and North Road into Westwind Drive) and authorize Utility Easements and Drainage Easements on the Unimproved Portions of Lawn Avenue and Pemberton Avenue pursuant to the provisions of RIGL §24-2-2.

#### **AND**

TO AUTHORIZE THE MERGER OF A ONE (1) FOOT STRIP OF LAND SITUATED ALONG THE SOUTH SIDE OF WESTWIND DRIVE BETWEEN LAWN AVENUE AND NORTH ROAD INTO WESTWIND DRIVE

# TO AUTHORIZE UTILITY EASEMENTS AND DRAINAGE EASEMENTS ON THE UNIMPROVED PORTIONS OF LAWN AVENUE AND PEMBERTON AVENUE

- WHEREAS, Lorraine S. Clarke, David J. Sylvia and George G. Sylvia (the "Owners") are the owners of two parcels on land situated between Arnold Avenue and Westwind Drive, which parcels are delineated as Tax Assessor's Plat 8, Lots 68 and 109 (the "Property"); and
- WHEREAS, Dutch Harbor Development, LLC, a Rhode Island limited liability company ("DHD"), and the Owners have obtained preliminary subdivision approval from the Town Planning Commission for a minor subdivision of Tax Assessor's Plat 8, Lot 68, plan entitled "Dutch Harbor Development, LLC Minor Subdivision Property Line Plan", dated August 5, 2016, to create three new lots; and
- WHEREAS, DHD and the Owners have obtained the approval of the Town Water and Sewer Board to connect the four proposed residences on the Property to the Town water and/or sewer system; and
- WHEREAS, the unimproved portion of Lawn Avenue and Pemberton Avenue, situated between Arnold Avenue and Westwind Drive, and adjacent to the Property, have not been formally accepted by the Town, a description of which is attached hereto as Exhibit A; and
- WHEREAS, the Town is the owner of a one foot (1') strip of land situated on the south side of Westwind Drive between Lawn Avenue and North Road and located between the northern boundary of the Property and Westwind Drive (the "One Foot Strip"), which One Foot Strip prevents the Property from having frontage on Westwind Drive, a description of which is attached hereto as Exhibit B; and

- WHEREAS, the Owners' and DHD's proposed water and sewer service for the Property requires a utility easement under the unimproved portion of Pemberton Avenue and a drainage easement under and over the unimproved portion of Lawn Avenue to connect to the storm water management system on Westwind Drive (the "Utility Easements"); and
- WHEREAS, Dutch Harbor Development, LLC has petitioned the Town to accept the unimproved potions of Lawn Avenue and Pemberton Avenue, to merge the One Foot Strip with Westwind Drive, and to grant the Utility Easements; and
- **WHEREAS**, the Town Council of the Town of Jamestown provided notice on this action pursuant to the relevant provisions of the General Laws at 24-2-2.

- 1. That the unimproved portion of Pemberton Avenue between Westwind Drive and Arnold Avenue be accepted by the Town of Jamestown; and
- 2. That the unimproved portion of Lawn Avenue between Westwind Drive and Arnold Avenue be accepted by the Town of Jamestown; and
- 3. That the one foot strip of land along the southerly side of Westwind Drive presently owned by the Town be merged into the Westwind Drive roadway, thus extending the width of Westwind Drive from fifty (50) feet to fifty-one (51) feet.