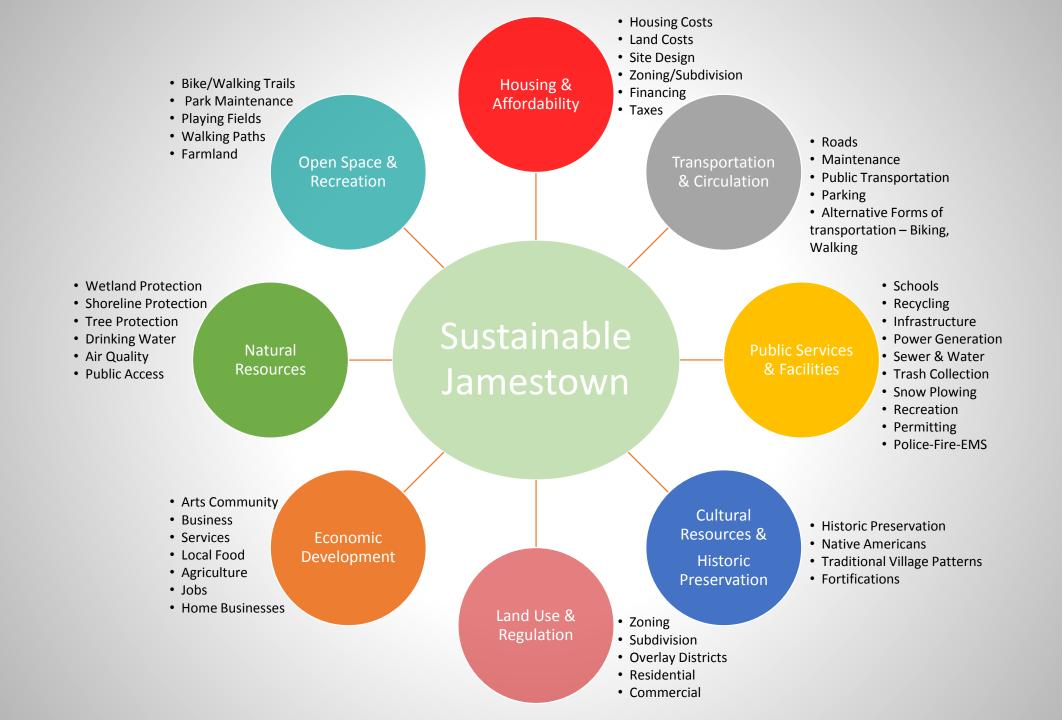

# Office of the Town Planner MEMORANDUM

**TO:** The Honorable Town Council

Ms. Kristine S. Trocki, Esq., President

**FROM:** Lisa W. Bryer, AICP, Town Planner

**RE:** Award of Bid for Sustainable Jamestown Process and Plan

**DATE:** September 28, 2016

The Planning Commission has been discussing the benefits and scope of Sustainability Planning for Jamestown for several years. It began in 2012 when discussing the need for economic development and how Jamestown has a wealth of creative and cultural enterprises that related to our economy but are not thought of as traditional "economic development". This focus on *Small Town Economic Development including Cultural, Historic and Creative Economies* is now expanded to include social and environmental issues as well in an overall sustainability plan. This three pillar approach to sustainability planning is encouraged by the United Nations, the USEPA, and the State of Rhode Island among others.

The Town Council has also recognized the benefits of such a plan and have made it an action item in your goal to "Ensure Effective and Accountable Town Government". Specifically, the following Objective and action items are related to your goal *To Promote Quality of Life in the Community* as follows:

#### 6. Promote a Sustainable Jamestown

- A. Adopt Sustainable Jamestown Plan that supports community goals; Support initiatives that encourage farming, sustainable agriculture, fishing and aquaculture;
- B. Ensure that future development and renovation in the village maintains small scale and "walkable" character, while supporting businesses and investment that will encourage residents' and visitors use;
- C. Promote the use of green technologies and energy conservation;
  - 1. Research grant opportunities to support town-wide energy conservation measures and energy-based facility improvements; and
  - 2. Take part in initiative to improve energy efficiency of Town street lights, while curbing light pollution and improving traffic safety.

The project goal is to develop Town sustainability goals, guiding principles, strategies and specific implementation actions to guide Jamestown's future development and decision making that provides a clear framework which addresses the challenges of today and the future in areas related to energy consumption at the public service and facility level, municipal facilities and services, land use, economic development, circulation and transportation, open space, agriculture, recreation, housing, and natural and cultural resources.

#### II. Scope of Work

This is a multi-phase project that will be bid in phases depending on the result of each previous stage. This project will evaluate Jamestown's strengths and weaknesses, while identifying significant opportunities for sustainable economic development, reducing adverse environmental impacts, supporting a high quality of life and a healthy lifestyle. The Town Planner will be integral to this process and will be the project contact. The consultant should determine ways the Town Planner can provide assistance leading to cost savings on this project.

The Sustainable Jamestown Planning Process must include but not be limited to:

#### Phase I

- 1. A detailed plan for public participation for all phases of the project. This planning process should gather significant public participation and fully engage all sectors of the community. The process should be creative and include stakeholder involvement throughout plan development and implementation.
- 2. A public interactive workshop whose purpose is for the participants to identify town wide goals, guiding principles and critical sustainability topics facing Jamestown.
- 3. Prioritization of critical sustainability topics identified at the workshop in terms of both time and topic. Mandatory elements for sustainability shall include Energy, Natural Hazards and Climate Change.

#### Phase 2

1. Community sustainability analysis in the topic areas identified at the workshop. This comprehensive analysis requires a baseline assessment which may include such elements as inventories of greenhouse gas emissions and energy use or assessments of natural resources, economic and social assets, health concerns, barriers and opportunities. The analysis will identify data gaps and steps to fill them. The analysis shall be inclusive of and consistent with the Rhode Island Comprehensive Standards Planning Manual including any relevant RI Comprehensive Planning Guidance Handbook. The analysis will consider economic, social, cultural and environmental impacts, including those that are indirect and long-term. This requires adequate information and evaluation tools that allow stakeholders and decision makers to understand the effects of their decisions.

- 2. A comprehensive, written Sustainable Jamestown Plan with a Vision, Goals, Strategies and Implementation Actions. The plan will be structured to include all of the mentioned components within the focus areas identified to be of significance in the town. The Plan will be consistent with the Rhode Island Comprehensive Planning and Land Use Act, the RI Comprehensive Standards Planning Manual including any relevant RI Comprehensive Planning Guidance Handbook. Community engagement processes and analytical findings shall be in the report, which includes at a minimum the following elements:
  - a. Long-term and short-term sustainability goals for the town including the focus areas deemed significant based on public input. The plan should include metrics for each goal and a commitment to annual reporting on measuring progress using those metrics.
  - b. Strategies to achieve the sustainability goals outlined by the plan, including barriers to successful implementation and proposed means for removing such barriers. Create strategies that can be sustained because they focus on underlying systemic problems rather than problem symptoms, and because they consider long-term trends and constraints. Descriptions should include metrics of progress and co-benefits such as job creation, environmental protection and cost savings.
  - c. The consultant(s) will identify ways to assist with and strategies for implementation of the plan. This may include assisting with identifying funding and technical assistance opportunities for implementation, and helping to facilitate cooperation of all involved parties with implementation initiatives.