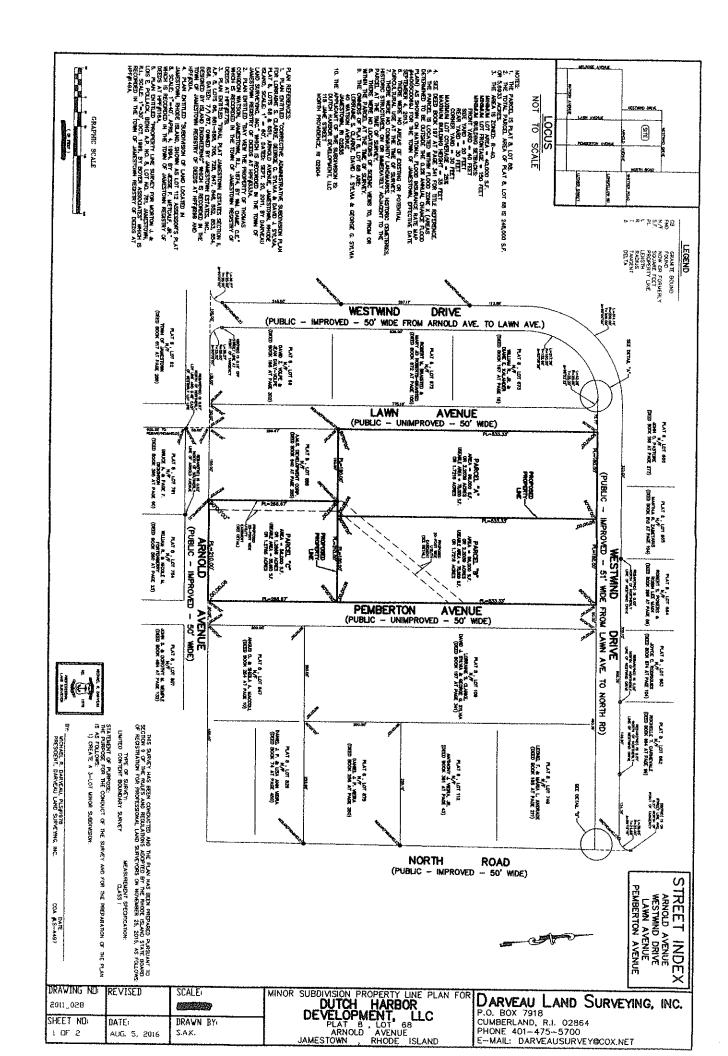

#### PUBLIC HEARING NOTICE TOWN OF JAMESTOWN

Notice is hereby given that the Town Council of the Town of Jamestown will conduct a public hearing on **Monday, October 3, 2016 at 7:00 p.m.** at the Jamestown Town Hall, 93 Narragansett Avenue on the petition by Lorraine S. Clarke, David J. Sylvia and Dutch Harbor Development, LLC for acceptance of the Unimproved Portions of Lawn Avenue and Pemberton Avenue (between Westwind Drive and Arnold Avenue), authorize the Merger of a one (1) foot strip of land situated along the south side of Westwind Drive (between Lawn Avenue and North Road into Westwind Drive) and authorize Utility Easements and Drainage Easements on the Unimproved Portions of Lawn Avenue and Pemberton Avenue pursuant to the provisions of RIGL §24-2-2.

A copy of the proposed acceptance of the unimproved portions of road, merger of a one foot strip of land, and utility easements and drainage easements may be examined and/or purchased in the Office of the Town Clerk during normal business hours of 8:00 a.m. to 4:30 p.m., Monday through Friday, excluding holidays. The proposed acceptance, merger, and utility and drainage easements may be altered or amended prior to the close of the public hearing without further advertising, as a result of further study or because of the views expressed at the public hearing. Any such alteration or amendment will be presented for comment in the course of said hearing.

All persons interested are invited to be present at said time and place to speak for or against the described actions. An entire copy of the proposed acceptance, merger, and easements, including map, is available for review at the Jamestown Philomenian Library, 26 North Road; Jamestown Town Hall, 93 Narragansett Avenue; and online at <a href="https://www.jamestownri.gov">www.jamestownri.gov</a>.

FOR ADVERTISEMENT IN THE JAMESTOWN PRESS: September 29th edition

| DRAVING NU | REVISED      | SCALE:    | MINOR SUBDIVISION PROPERTY LINE PLAN FOR | Te                            |
|------------|--------------|-----------|------------------------------------------|-------------------------------|
| 2011_028   |              | AS NOTED  | I DUTCH HARBOR                           | DARVEAU LAND SURVEYING, INC.  |
| SHEET NO   | DATE:        | DRAWN BY: | PLAT 8 LOT 68                            | CUMBERLAND, R.I. 02864        |
| 2 OF 2     | AUG. 5. 2016 | S.A.K.    | ARNOLD AVENUE                            | PHONE 401-475-5700            |
|            |              |           | JAMESTOWN , RHODE ISLAND                 | E-MAIL: DARVEAUSURVEY@COX.NET |

# A RESOLUTION TO ACCEPT THE UNIMPROVED PORTIONS OF LAWN AVENUE AND PEMBERTON AVENUE SITUATED BETWEEN WESTWIND DRIVE AND ARNOLD AVENUE

#### **AND**

TO AUTHORIZE THE MERGER OF A ONE (1) FOOT STRIP OF LAND SITUATED ALONG THE SOUTH SIDE OF WESTWIND DRIVE BETWEEN LAWN AVENUE AND NORTH ROAD INTO WESTWIND DRIVE

# TO AUTHORIZE UTILITY EASEMENTS AND DRAINAGE EASEMENTS ON THE UNIMPROVED PORTIONS OF LAWN AVENUE AND PEMBERTON AVENUE

- WHEREAS, Lorraine S. Clarke, David J. Sylvia and George G. Sylvia (the "Owners") are the owners of two parcels on land situated between Arnold Avenue and Westwind Drive, which parcels are delineated as Tax Assessor's Plat 8, Lots 68 and 109 (the "Property"); and
- WHEREAS, Dutch Harbor Development, LLC, a Rhode Island limited liability company ("DHD"), and the Owners have obtained preliminary subdivision approval from the Town Planning Commission for a minor subdivision of Tax Assessor's Plat 8, Lot 68, plan entitled "Dutch Harbor Development, LLC Minor Subdivision Property Line Plan", dated August 5, 2016, to create three new lots; and
- WHEREAS, DHD and the Owners have obtained the approval of the Town Water and Sewer Board to connect the four proposed residences on the Property to the Town water and/or sewer system; and
- WHEREAS, the unimproved portion of Lawn Avenue and Pemberton Avenue, situated between Arnold Avenue and Westwind Drive, and adjacent to the Property, have not been formally accepted by the Town, a description of which is attached hereto as Exhibit A; and
- WHEREAS, the Town is the owner of a one foot (1') strip of land situated on the south side of Westwind Drive between Lawn Avenue and North Road and located between the northern boundary of the Property and Westwind Drive (the "One Foot Strip"), which One Foot Strip prevents the Property from having frontage on Westwind Drive, a description of which is attached hereto as Exhibit B; and

- 1. That the unimproved portion of Pemberton Avenue between Westwind Drive and Arnold Avenue be accepted by the Town of Jamestown; and
- 2. That the unimproved portion of Lawn Avenue between Westwind Drive and Arnold Avenue be accepted by the Town of Jamestown; and
- 3. That the one foot strip of land along the southerly side of Westwind Drive presently owned by the Town be merged into the Westwind Drive roadway, thus extending the width of Westwind Drive from fifty (50) feet to fifty-one (51) feet.