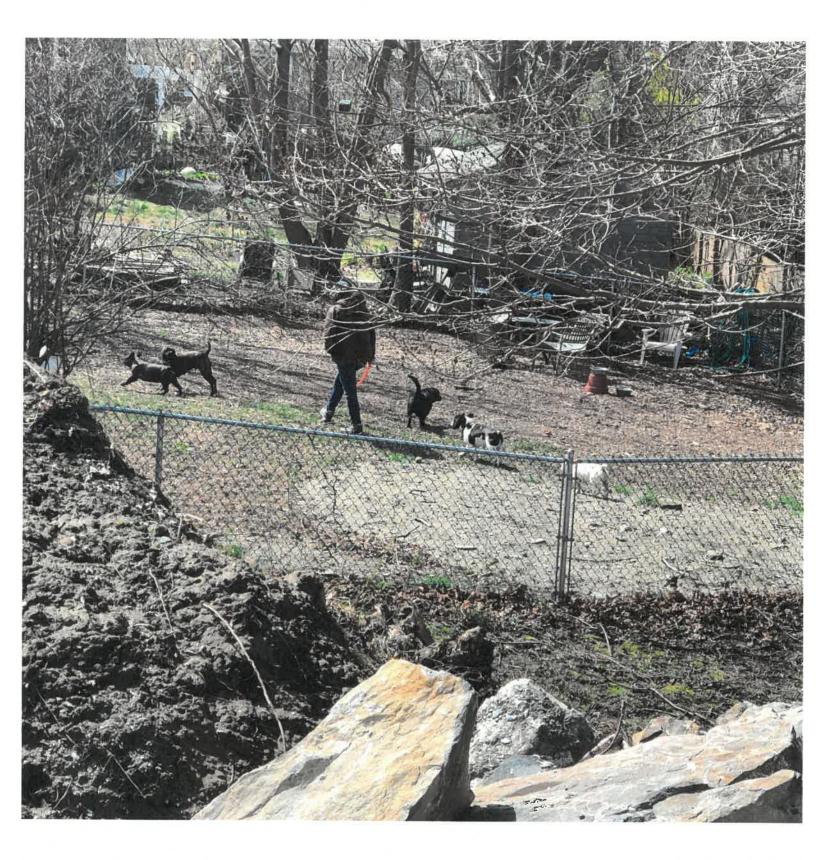

## V. NEW BUSINESS

- A. Application of Frances M. Falsey whose property is located at 71 Columbia Ave. and further identified as Assessor's Plat 9, Lot 144 for a variance from Article 3, Section 82-301, Uses & Districts (Table 3-1) to allow an off-site business to utilize the exterior fenced in portion of the property for a Dog Park, which use is not provided for in Table 3-1 and is thereby prohibited under Section 82-301. Said property is located in a R8 zone and contains 13,068 square feet.; review, discussion and/or potential action and/or vote
- B. Application of Gail & David Stokes, whose property is located at 86 Frigate St., and further identified as Assessor's Plat 16, Lot 85 for a variance from Article 3