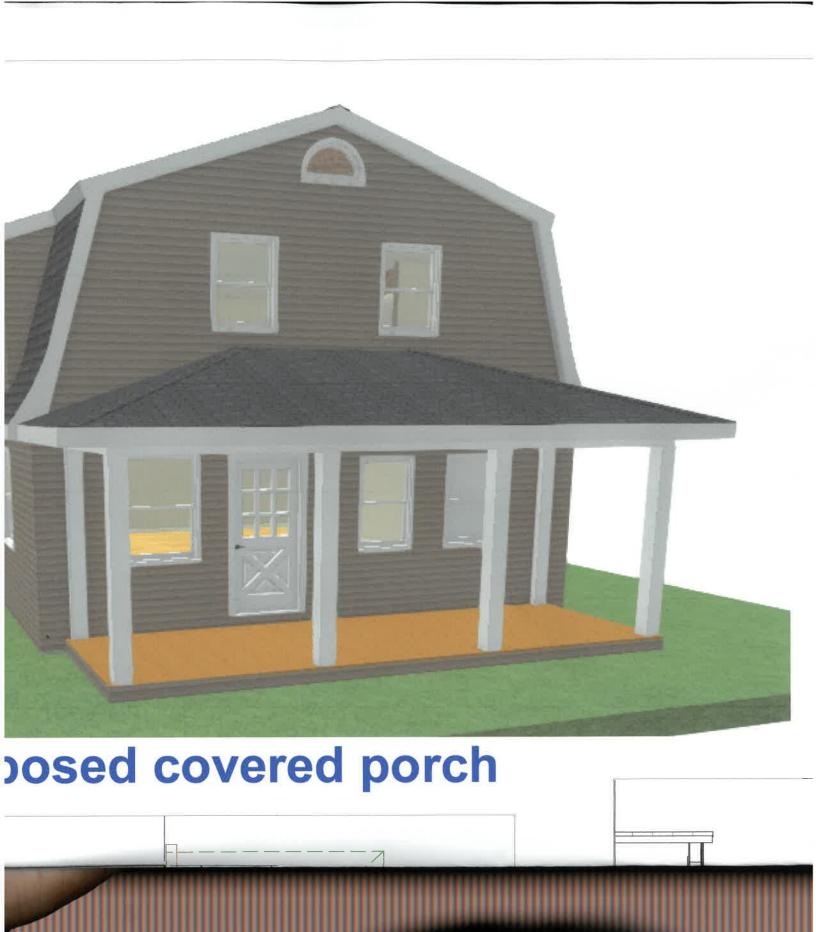

- C. Application of Andrew and Colleen MacIntyre whose property is located at 9 Maple Avenue, and further identified as Assessor's Plat 9, Lot 14 for dimensional relief granted under Article 6, Special Use Permits and Variances, pursuant to Section 82-302, Table 3-2 for the Village Special District Zones R8, R20, CL and CD4, to construct a proposed porch with a front setback of 17 feet where 30 feet is required. The applicant is also seeking relief from Article 7 Section 82-705, Alteration of a nonconforming structure where the subject property currently has a deck that is approximately 19 feet from the front property line were 30 feet is required. Said property is located in a R20 zone and contains approximately 30492 square feet; review, discussion and/or potential action and/or vote
- D. Application of Andrew Bilodeau, whose property is located at Beach Ave & Riptide St., and further identified as Assessor's Plat 5, Lot 164 for a variance/special use permit from Article 3, Section 82-314 High Groundwater Ordinance Sub-District A and Section 82-302-2 Table 3-2 "Setbacks", Article 6, Section 82-601 Section "Special Use Permits" and Sections 82-605 & 82-606 to construct a single family dwelling with a front yard setback of 30' where 40' is required in a High Groundwater Sub-district A.. Said property is located in a R40 zone and contains 21,600 sq. ft.; review, discussion and/or potential action and/or vote