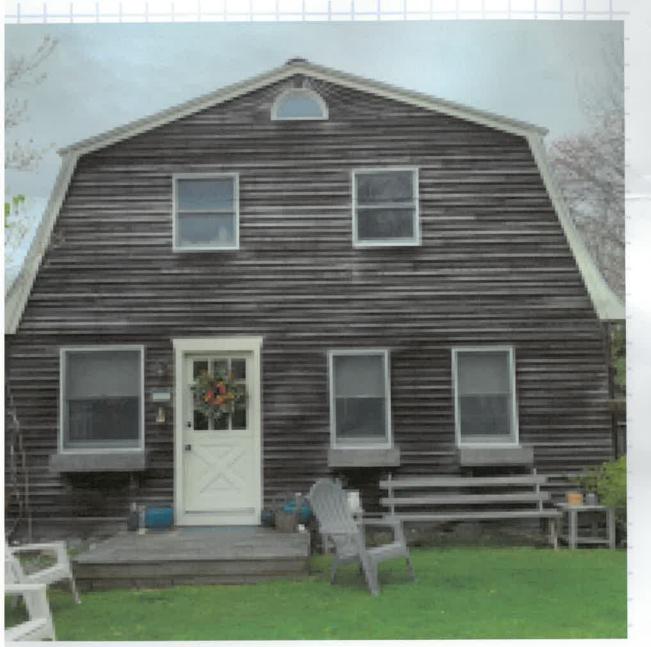

- C. Application of Andrew and Colleen MacIntyre whose property is located at 9 Maple Avenue, and further identified as Assessor's Plat 9, Lot 14 for dimensional relief granted under Article 6, Special Use Permits and Variances, pursuant to Section 82-302, Table 3-2 for the Village Special District Zones R8, R20, CL and CD4, to construct a proposed porch with a front setback of 17 feet where 30 feet is required. The applicant is also seeking relief from Article 7 Section 82-705, Alteration of a nonconforming structure where the subject property currently has a deck that is approximately 19 feet from the front property line were 30 feet is required. Said property is located in a R20 zone and contains approximately 30492 square feet; review, discussion and/or potential action and/or vote
- D. Application of Andrew Bilodeau, whose property is located at Beach Ave & Riptide St., and further identified as Assessor's Plat 5, Lot 164 for a variance/special use permit from Article 3, Section 82-314 High Groundwater Ordinance Sub-District A and Section 82-302-2 Table 3-2 "Setbacks", Article 6, Section 82-601 Section "Special Use Permits" and Sections 82-605 & 82-606 to construct a single family dwelling with a front yard setback of 30' where 40' is required in a High Groundwater Sub-district A.. Said property is located in a R40 zone and contains 21,600 sq. ft.; review, discussion and/or potential action and/or vote