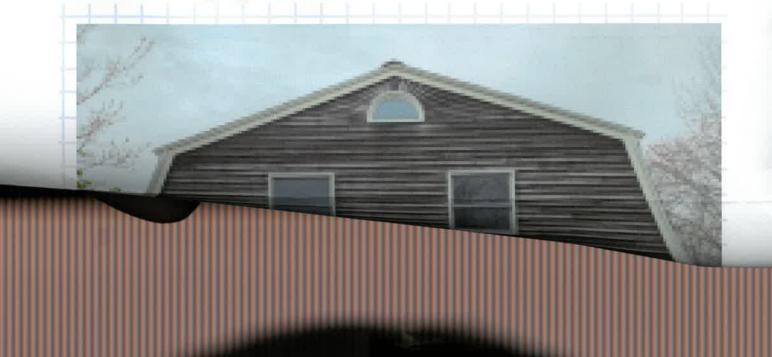

- C. Application of Andrew and Colleen MacIntyre whose property is located at 9 Maple Avenue, and further identified as Assessor's Plat 9, Lot 14 for dimensional relief granted under Article 6, Special Use Permits and Variances, pursuant to Section 82-302, Table 3-2 for the Village Special District Zones R8, R20, CL and CD4, to construct a proposed porch with a front setback of 17 feet where 30 feet is required. The applicant is also seeking relief from Article 7 Section 82-705, Alteration of a nonconforming structure where the subject property currently has a deck that is approximately 19 feet from the front property line were 30 feet is required. Said property is located in a R20 zone and contains approximately 30492 square feet; review, discussion and/or potential action and/or vote
- D. Application of Andrew Bilodeau, whose property is located at Beach Ave & Riptide St., and further identified as Assessor's Plat 5, Lot 164 for a variance/special use permit from Article 3, Section 82-314 High Groundwater Ordinance Sub-District A and Section 82-302-2 Table 3-2 "Setbacks", Article 6, Section 82-601 Section "Special Use Permits" and Sections 82-605 & 82-606 to construct a single family dwelling with a front yard setback of 30' where 40' is required in a High Groundwater Sub-district A.. Said property is located in a R40 zone and contains 21,600 sq. ft.; review, discussion and/or potential action and/or vote