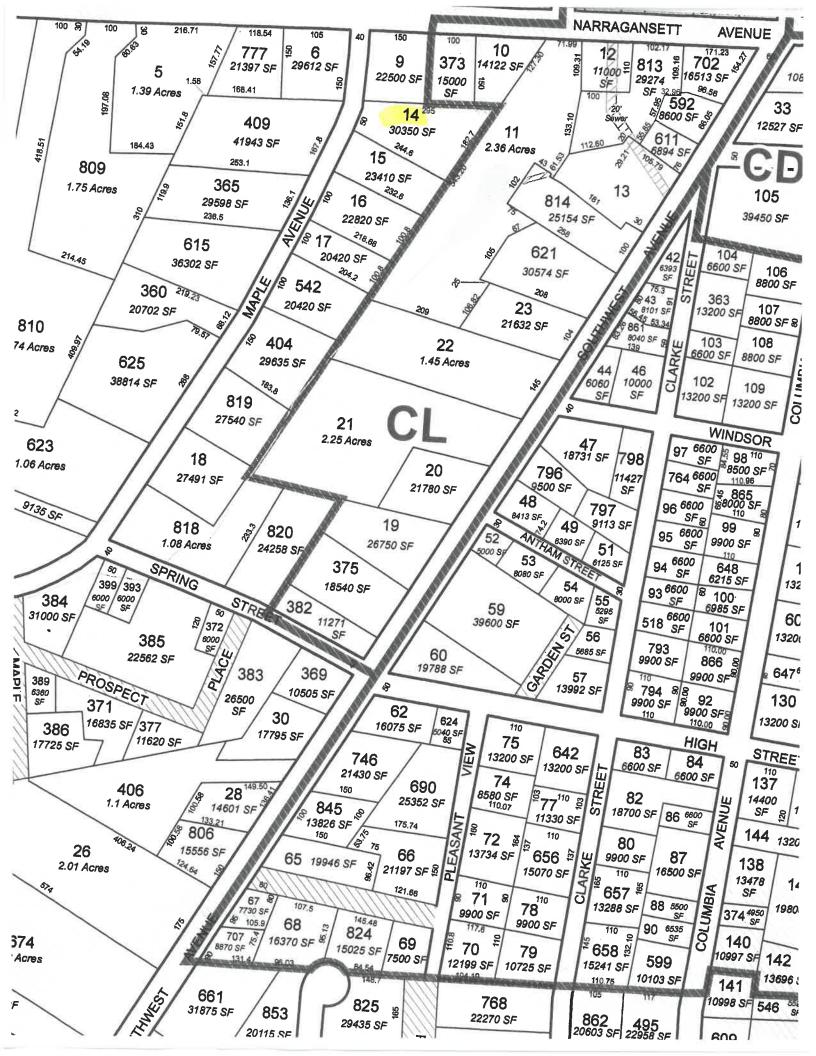

- C. Application of Andrew and Colleen MacIntyre whose property is located at 9 Maple Avenue, and further identified as Assessor's Plat 9, Lot 14 for dimensional relief granted under Article 6, Special Use Permits and Variances, pursuant to Section 82-302, Table 3-2 for the Village Special District Zones R8, R20, CL and CD4, to construct a proposed porch with a front setback of 17 feet where 30 feet is required. The applicant is also seeking relief from Article 7 Section 82-705, Alteration of a nonconforming structure where the subject property currently has a deck that is approximately 19 feet from the front property line were 30 feet is required. Said property is located in a R20 zone and contains approximately 30492 square feet; review, discussion and/or potential action and/or vote
- D. Application of Andrew Bilodeau, whose property is located at Beach Ave & Riptide St., and further identified as Assessor's Plat 5, Lot 164 for a variance/special use permit from Article 3, Section 82-314 High Groundwater Ordinance Sub-District A and Section 82-302-2 Table 3-2 "Setbacks", Article 6, Section 82-601 Section "Special Use Permits" and Sections 82-605 & 82-606 to construct a single family dwelling with a front yard setback of 30' where 40' is required in a High Groundwater Sub-district A.. Said property is located in a R40 zone and contains 21,600 sq. ft.; review, discussion and/or potential action and/or vote