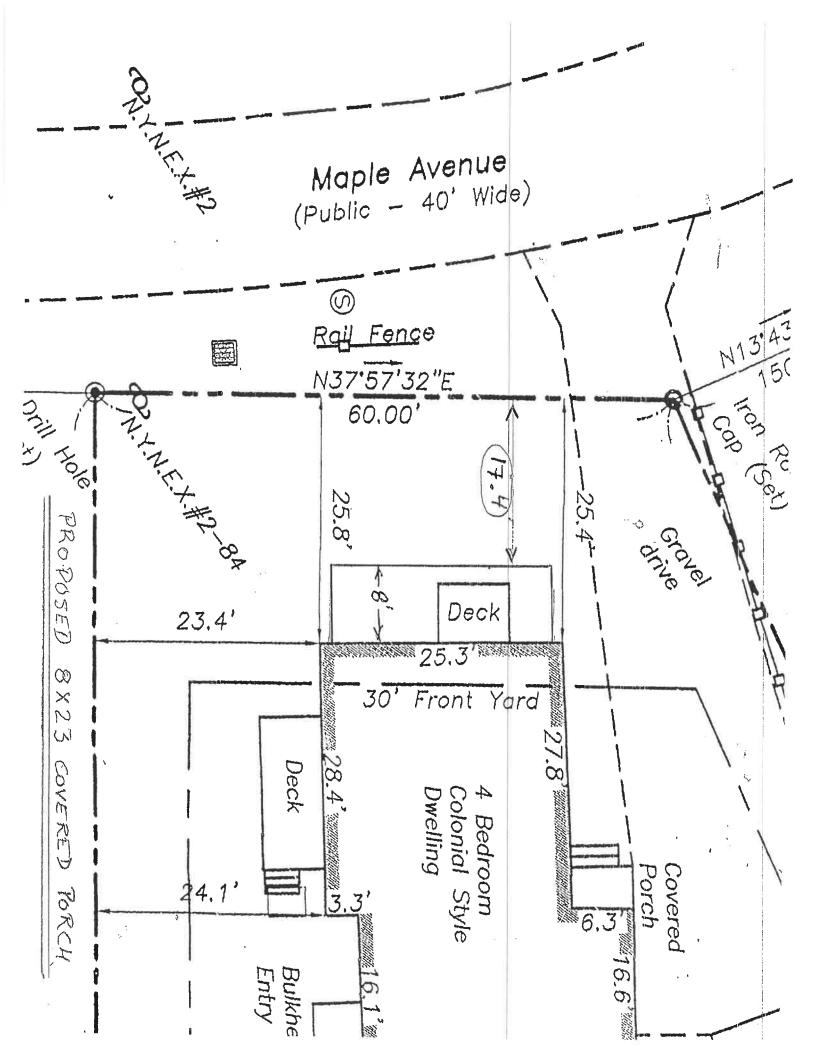

- C. Application of Andrew and Colleen MacIntyre whose property is located at 9 Maple Avenue, and further identified as Assessor's Plat 9, Lot 14 for dimensional relief granted under Article 6, Special Use Permits and Variances, pursuant to Section 82-302, Table 3-2 for the Village Special District Zones R8, R20, CL and CD4, to construct a proposed porch with a front setback of 17 feet where 30 feet is required. The applicant is also seeking relief from Article 7 Section 82-705, Alteration of a nonconforming structure where the subject property currently has a deck that is approximately 19 feet from the front property line were 30 feet is required. Said property is located in a R20 zone and contains approximately 30492 square feet; review, discussion and/or potential action and/or vote
- D. Application of Andrew Bilodeau, whose property is located at Beach Ave & Riptide St., and further identified as Assessor's Plat 5, Lot 164 for a variance/special use permit from Article 3, Section 82-314 High Groundwater Ordinance Sub-District A and Section 82-302-2 Table 3-2 "Setbacks", Article 6, Section 82-601 Section "Special Use Permits" and Sections 82-605 & 82-606 to construct a single family dwelling with a front yard setback of 30' where 40' is required in a High Groundwater Sub-district A.. Said property is located in a R40 zone and contains 21,600 sq. ft.; review, discussion and/or potential action and/or vote