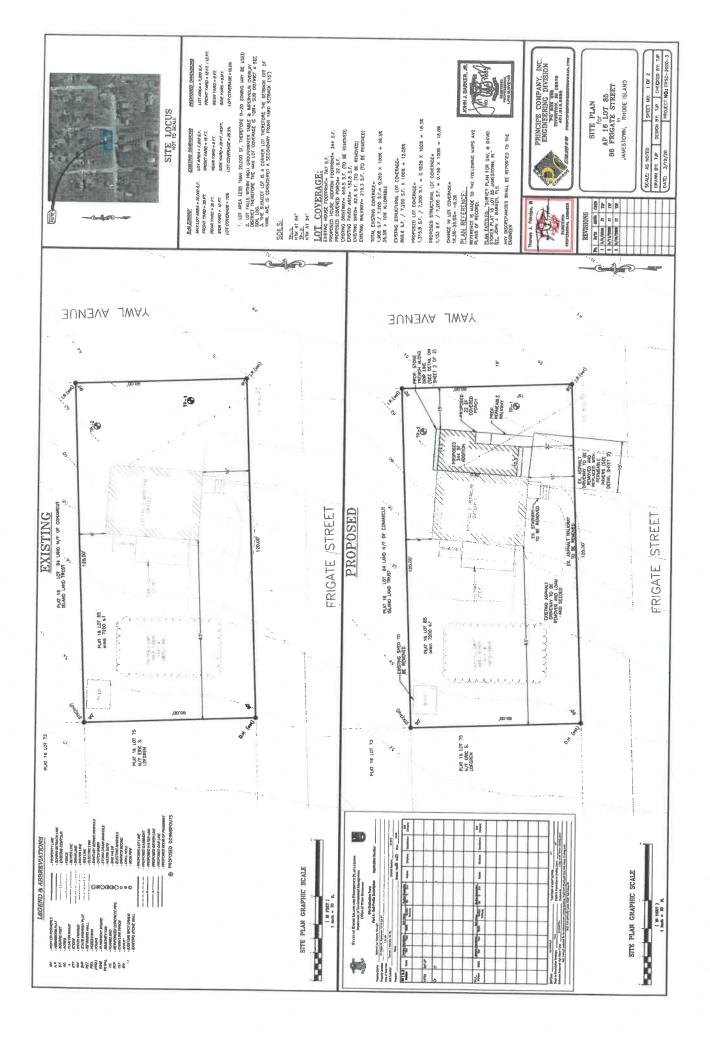

Table 3.2 District Dimensional Regulations & a special use permit from Article 3 Section 314 High Groundwater Table and Impervious layer District to construct an addition to an existing house. The addition will be 20 ft from the front lot line where 30 ft. is required. The lot is within the High Groundwater District Sub District A and so requires a special use permit to exceed allowable impervious surface. Existing impervious surface will be reduced from 26.5% of the lot to 18.3% in the renovation. Said property is located in a R40 zone and contain 7200 sq. ft ; review, discussion and/or potential action and/or vote