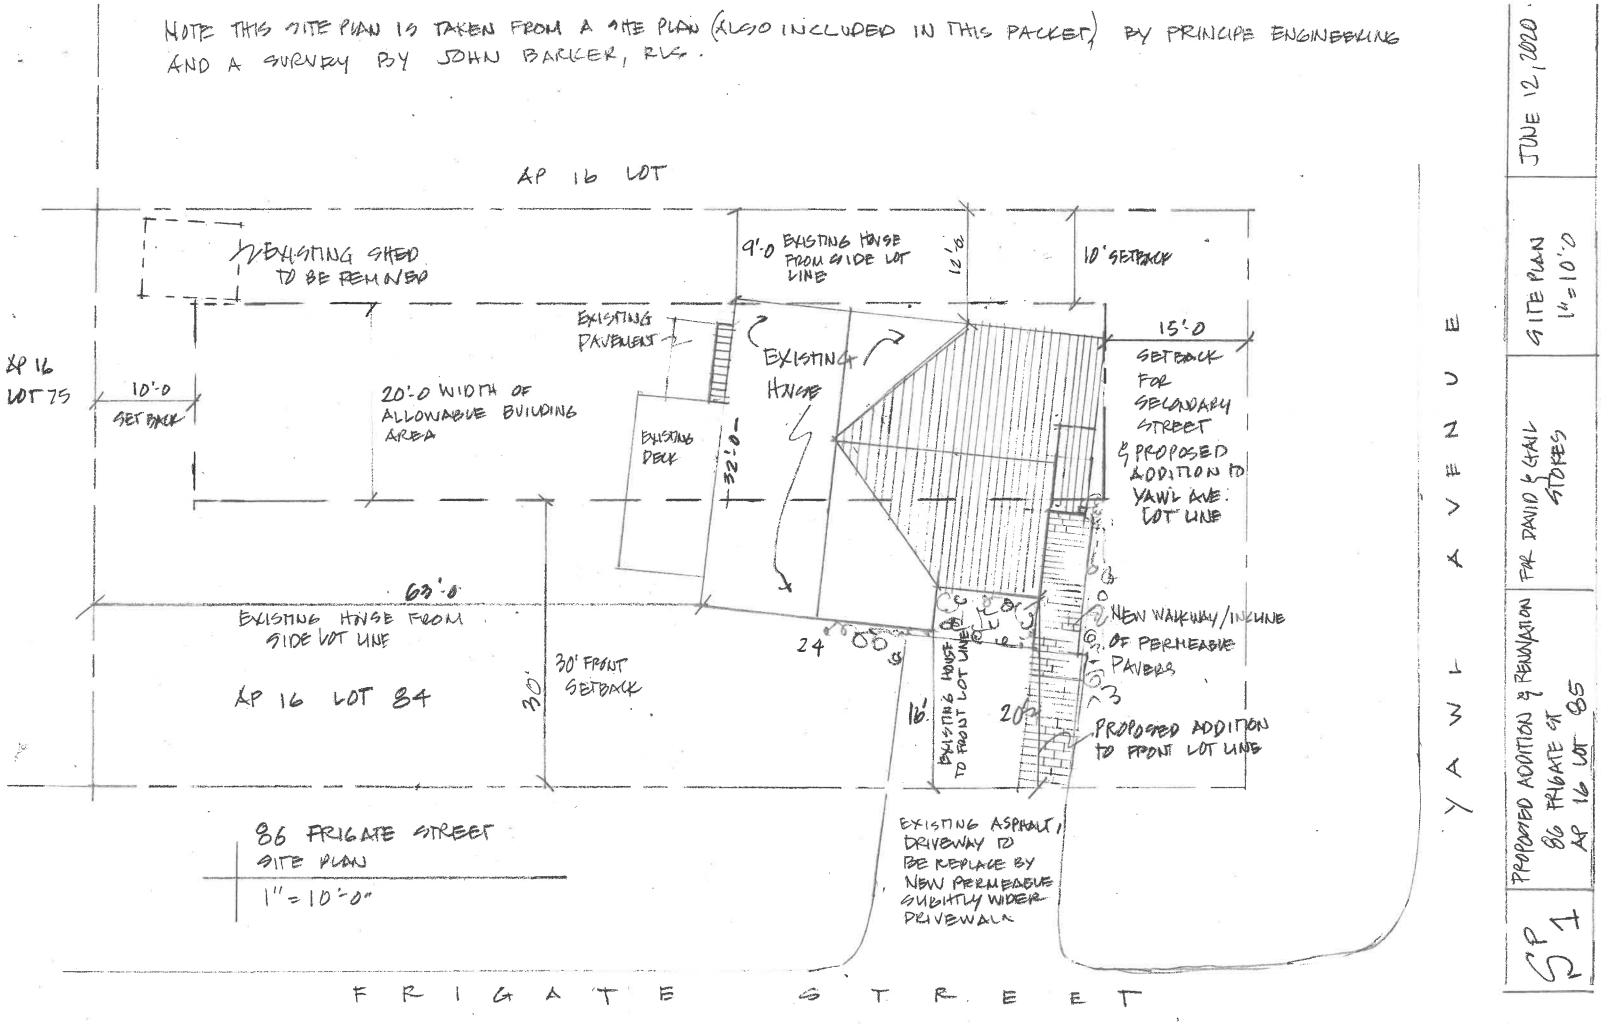

Table 3.2 District Dimensional Regulations & a special use permit from Article 3 Section 314 High Groundwater Table and Impervious layer District to construct an addition to an existing house. The addition will be 20 ft from the front lot line where 30 ft. is required. The lot is within the High Groundwater District Sub District A and so requires a special use permit to exceed allowable impervious surface. Existing impervious surface will be reduced from 26.5% of the lot to 18.3% in the renovation. Said property is located in a R40 zone and contain 7200 sq. ft ; review, discussion and/or potential action and/or vote