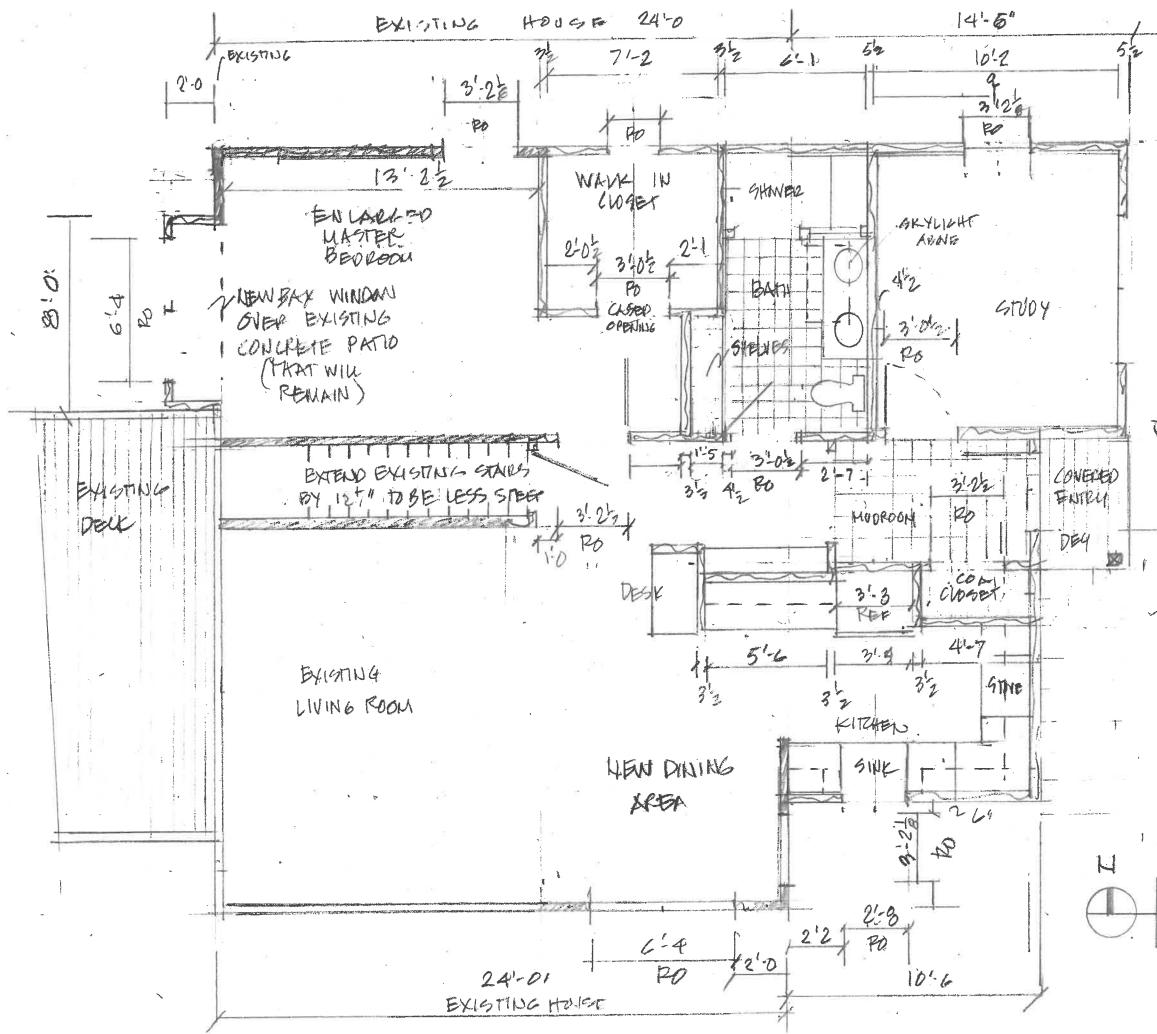

Table 3.2 District Dimensional Regulations & a special use permit from Article 3 Section 314 High Groundwater Table and Impervious layer District to construct an addition to an existing house. The addition will be 20 ft from the front lot line where 30 ft. is required. The lot is within the High Groundwater District Sub District A and so requires a special use permit to exceed allowable impervious surface. Existing impervious surface will be reduced from 26.5% of the lot to 18.3% in the renovation. Said property is located in a R40 zone and contain 7200 sq. ft ; review, discussion and/or potential action and/or vote