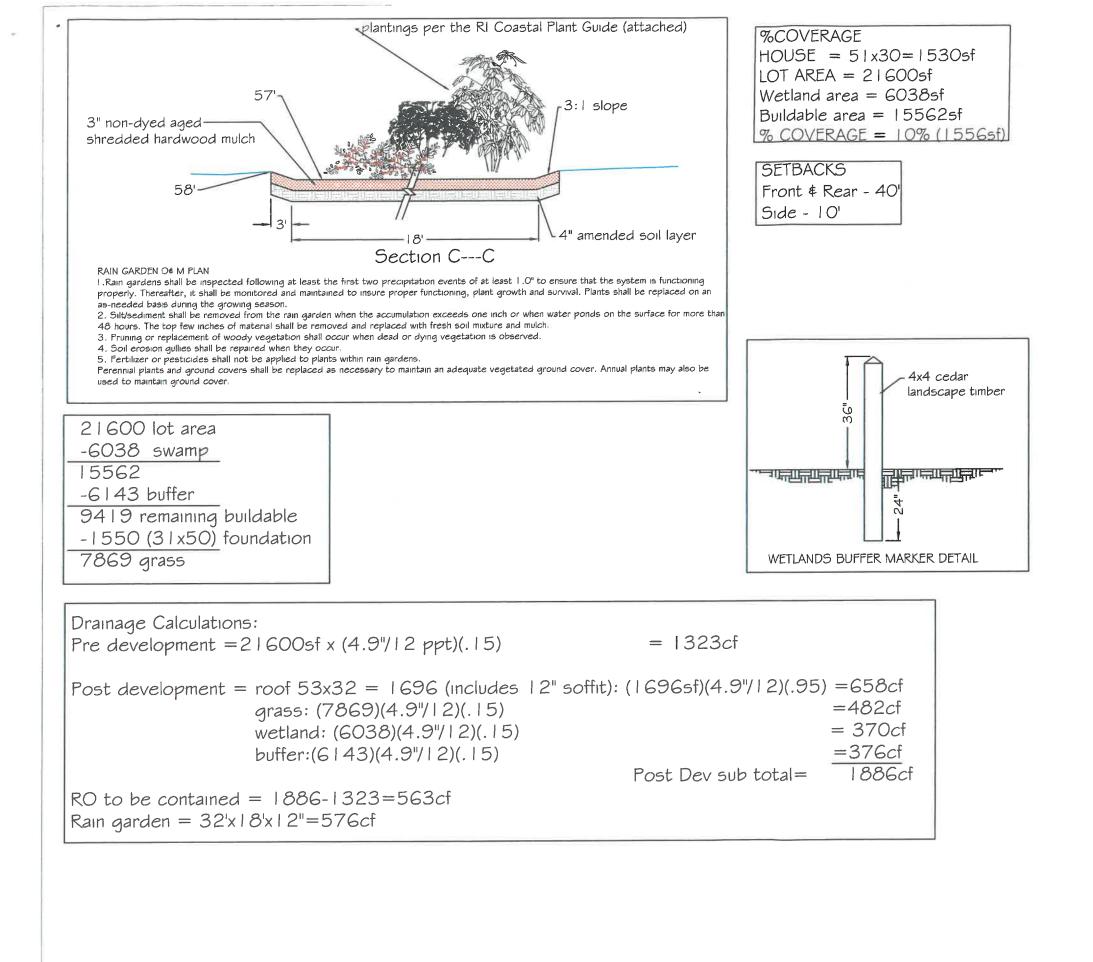

- C. Application of Andrew and Colleen MacIntyre whose property is located at 9 Maple Avenue, and further identified as Assessor's Plat 9, Lot 14 for dimensional relief granted under Article 6, Special Use Permits and Variances, pursuant to Section 82-302, Table 3-2 for the Village Special District Zones R8, R20, CL and CD4, to construct a proposed porch with a front setback of 17 feet where 30 feet is required. The applicant is also seeking relief from Article 7 Section 82-705, Alteration of a nonconforming structure where the subject property currently has a deck that is approximately 19 feet from the front property line were 30 feet is required. Said property is located in a R20 zone and contains approximately 30492 square feet; review, discussion and/or potential action and/or vote
- D. Application of Andrew Bilodeau, whose property is located at Beach Ave & Riptide St., and further identified as Assessor's Plat 5, Lot 164 for a variance/special use permit from Article 3, Section 82-314 High Groundwater Ordinance Sub-District A and Section 82-302-2 Table 3-2 "Setbacks", Article 6, Section 82-601 Section "Special Use Permits" and Sections 82-605 & 82-606 to construct a single family dwelling with a front yard setback of 30' where 40' is required in a High Groundwater Sub-district A.. Said property is located in a R40 zone and contains 21,600 sq. ft.; review, discussion and/or potential action and/or vote