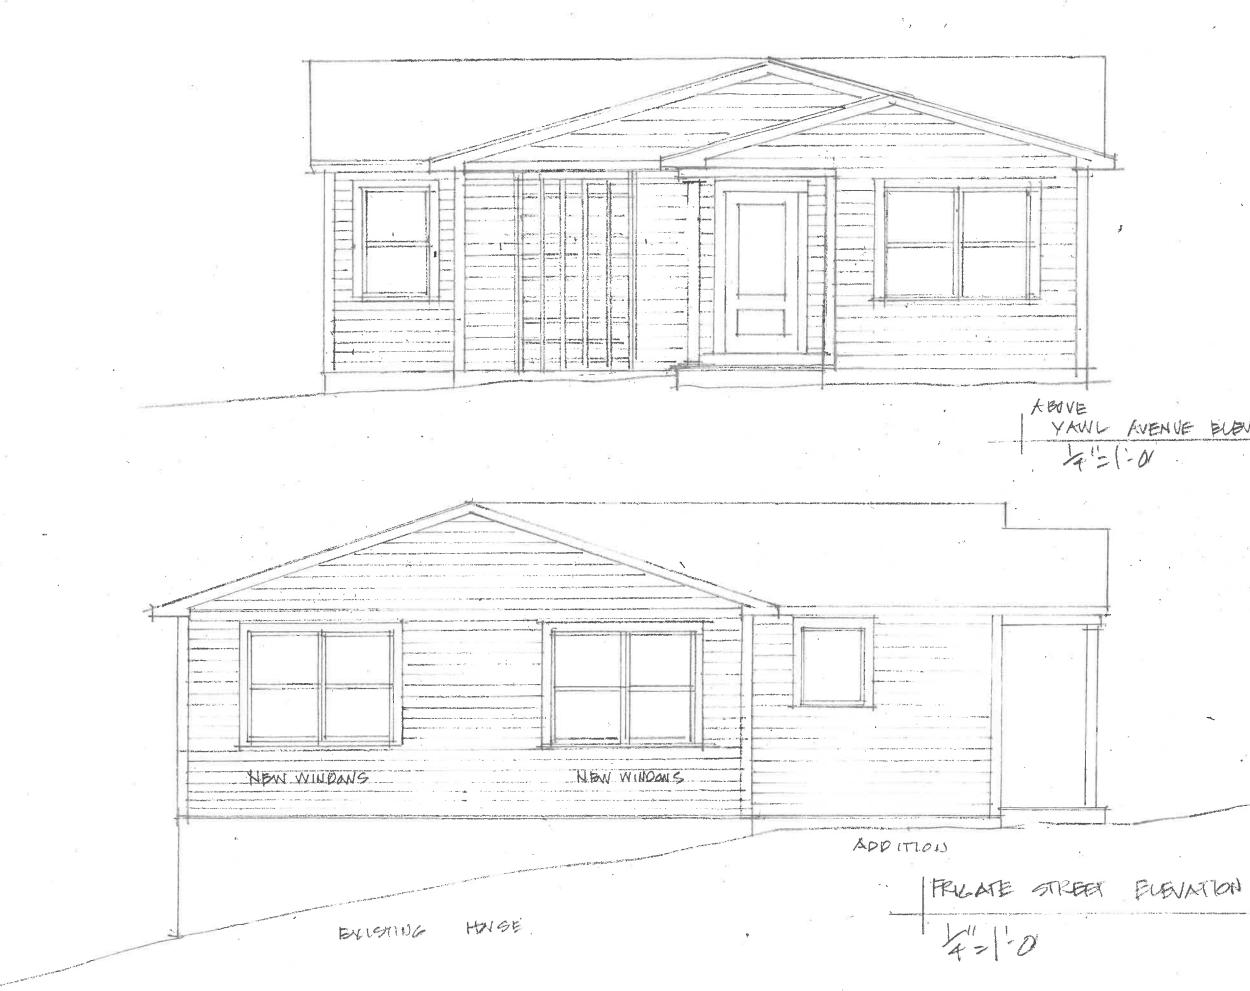

Table 3.2 District Dimensional Regulations & a special use permit from Article 3 Section 314 High Groundwater Table and Impervious layer District to construct an addition to an existing house. The addition will be 20 ft from the front lot line where 30 ft. is required. The lot is within the High Groundwater District Sub District A and so requires a special use permit to exceed allowable impervious surface. Existing impervious surface will be reduced from 26.5% of the lot to 18.3% in the renovation. Said property is located in a R40 zone and contain 7200 sq. ft ; review, discussion and/or potential action and/or vote