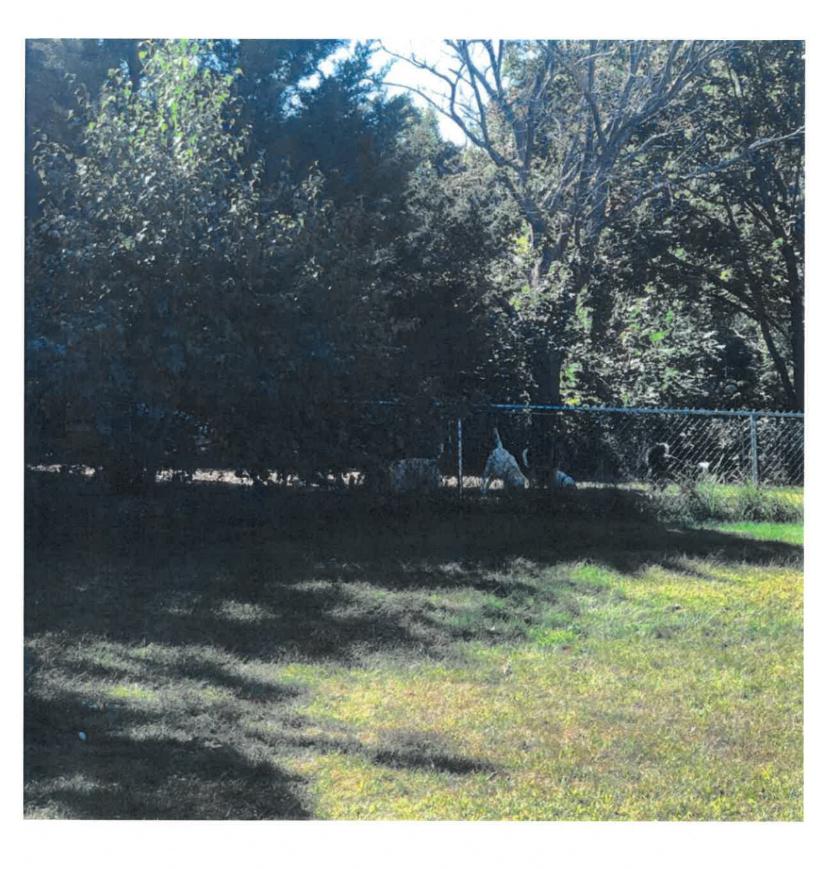

## V. NEW BUSINESS

- A. Application of Frances M. Falsey whose property is located at 71 Columbia Ave. and further identified as Assessor's Plat 9, Lot 144 for a variance from Article 3, Section 82-301, Uses & Districts (Table 3-1) to allow an off-site business to utilize the exterior fenced in portion of the property for a Dog Park, which use is not provided for in Table 3-1 and is thereby prohibited under Section 82-301. Said property is located in a R8 zone and contains 13,068 square feet.; review, discussion and/or potential action and/or vote
- B. Application of Gail & David Stokes, whose property is located at 86 Frigate St., and further identified as Assessor's Plat 16, Lot 85 for a variance from Article 3