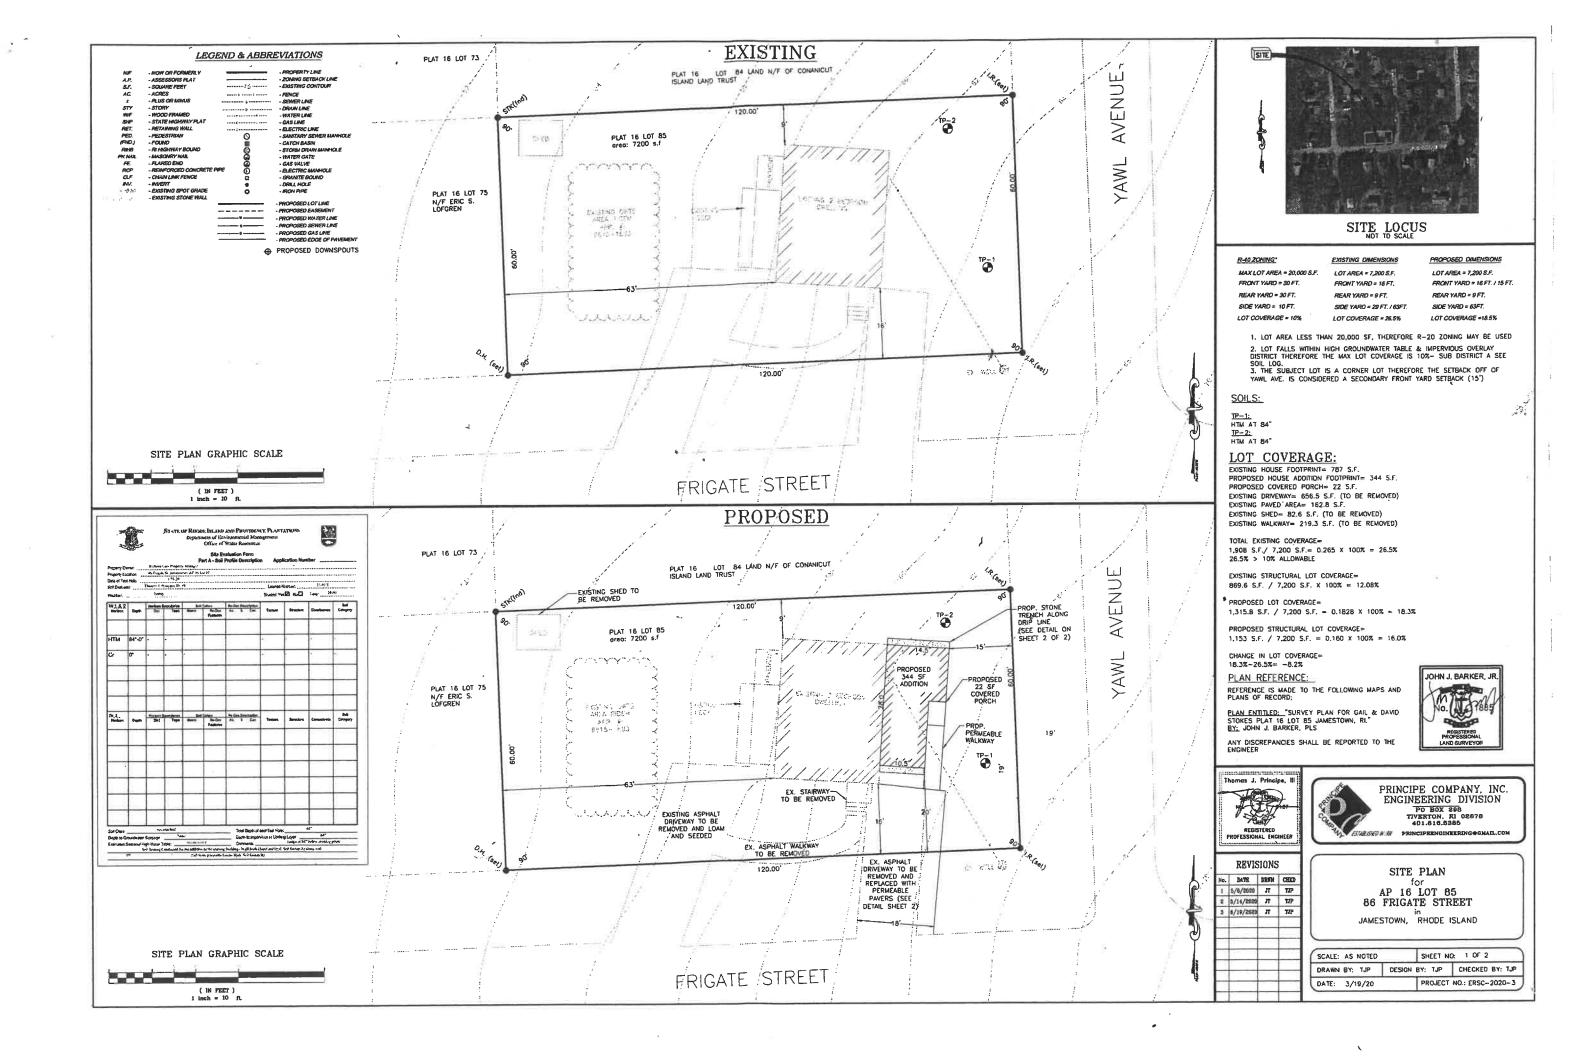

Table 3.2 District Dimensional Regulations & a special use permit from Article 3 Section 314 High Groundwater Table and Impervious layer District to construct an addition to an existing house. The addition will be 20 ft from the front lot line where 30 ft. is required. The lot is within the High Groundwater District Sub District A and so requires a special use permit to exceed allowable impervious surface. Existing impervious surface will be reduced from 26.5% of the lot to 18.3% in the renovation. Said property is located in a R40 zone and contain 7200 sq. ft ; review, discussion and/or potential action and/or vote