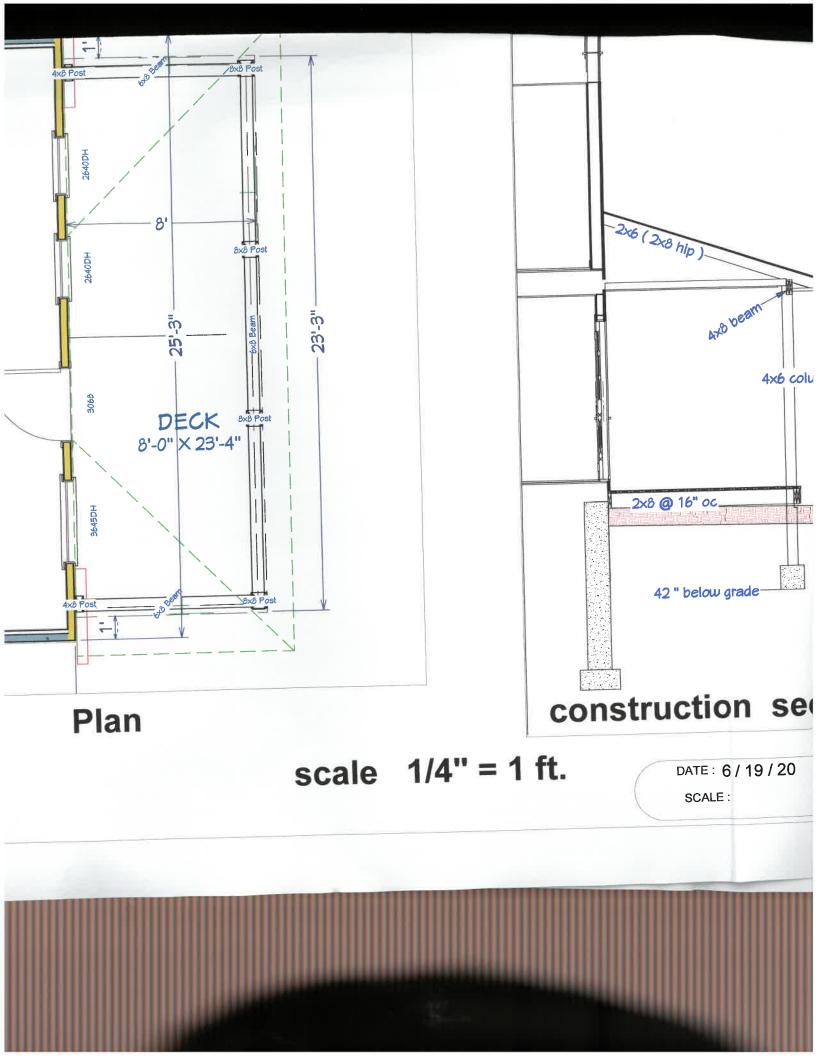

- C. Application of Andrew and Colleen MacIntyre whose property is located at 9 Maple Avenue, and further identified as Assessor's Plat 9, Lot 14 for dimensional relief granted under Article 6, Special Use Permits and Variances, pursuant to Section 82-302, Table 3-2 for the Village Special District Zones R8, R20, CL and CD4, to construct a proposed porch with a front setback of 17 feet where 30 feet is required. The applicant is also seeking relief from Article 7 Section 82-705, Alteration of a nonconforming structure where the subject property currently has a deck that is approximately 19 feet from the front property line were 30 feet is required. Said property is located in a R20 zone and contains approximately 30492 square feet; review, discussion and/or potential action and/or vote
- D. Application of Andrew Bilodeau, whose property is located at Beach Ave & Riptide St., and further identified as Assessor's Plat 5, Lot 164 for a variance/special use permit from Article 3, Section 82-314 High Groundwater Ordinance Sub-District A and Section 82-302-2 Table 3-2 "Setbacks", Article 6, Section 82-601 Section "Special Use Permits" and Sections 82-605 & 82-606 to construct a single family dwelling with a front yard setback of 30' where 40' is required in a High Groundwater Sub-district A.. Said property is located in a R40 zone and contains 21,600 sq. ft.; review, discussion and/or potential action and/or vote