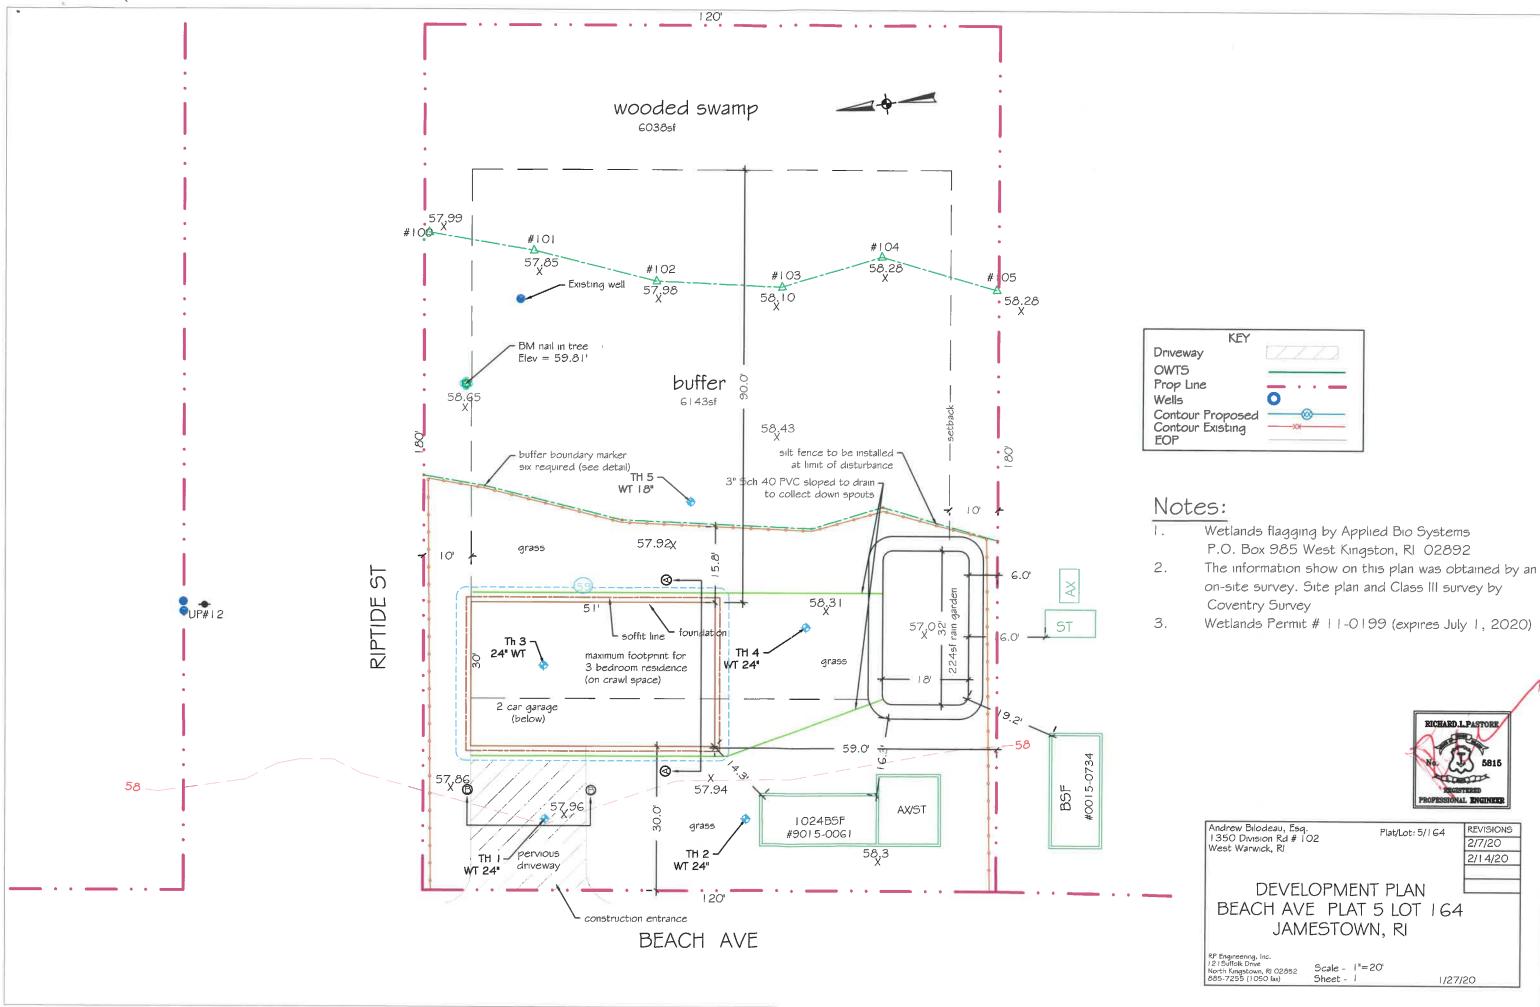

- C. Application of Andrew and Colleen MacIntyre whose property is located at 9 Maple Avenue, and further identified as Assessor's Plat 9, Lot 14 for dimensional relief granted under Article 6, Special Use Permits and Variances, pursuant to Section 82-302, Table 3-2 for the Village Special District Zones R8, R20, CL and CD4, to construct a proposed porch with a front setback of 17 feet where 30 feet is required. The applicant is also seeking relief from Article 7 Section 82-705, Alteration of a nonconforming structure where the subject property currently has a deck that is approximately 19 feet from the front property line were 30 feet is required. Said property is located in a R20 zone and contains approximately 30492 square feet; review, discussion and/or potential action and/or vote
- D. Application of Andrew Bilodeau, whose property is located at Beach Ave & Riptide St., and further identified as Assessor's Plat 5, Lot 164 for a variance/special use permit from Article 3, Section 82-314 High Groundwater Ordinance Sub-District A and Section 82-302-2 Table 3-2 "Setbacks", Article 6, Section 82-601 Section "Special Use Permits" and Sections 82-605 & 82-606 to construct a single family dwelling with a front yard setback of 30' where 40' is required in a High Groundwater Sub-district A.. Said property is located in a R40 zone and contains 21,600 sq. ft.; review, discussion and/or potential action and/or vote