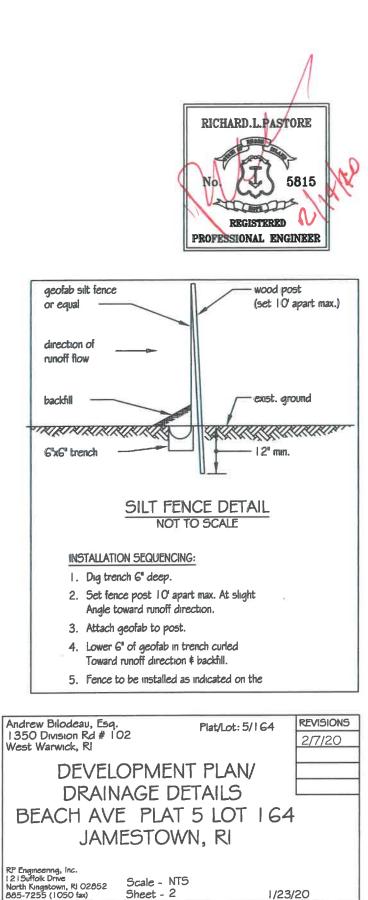

- C. Application of Andrew and Colleen MacIntyre whose property is located at 9 Maple Avenue, and further identified as Assessor's Plat 9, Lot 14 for dimensional relief granted under Article 6, Special Use Permits and Variances, pursuant to Section 82-302, Table 3-2 for the Village Special District Zones R8, R20, CL and CD4, to construct a proposed porch with a front setback of 17 feet where 30 feet is required. The applicant is also seeking relief from Article 7 Section 82-705, Alteration of a nonconforming structure where the subject property currently has a deck that is approximately 19 feet from the front property line were 30 feet is required. Said property is located in a R20 zone and contains approximately 30492 square feet; review, discussion and/or potential action and/or vote
- D. Application of Andrew Bilodeau, whose property is located at Beach Ave & Riptide St., and further identified as Assessor's Plat 5, Lot 164 for a variance/special use permit from Article 3, Section 82-314 High Groundwater Ordinance Sub-District A and Section 82-302-2 Table 3-2 "Setbacks", Article 6, Section 82-601 Section "Special Use Permits" and Sections 82-605 & 82-606 to construct a single family dwelling with a front yard setback of 30' where 40' is required in a High Groundwater Sub-district A.. Said property is located in a R40 zone and contains 21,600 sq. ft.; review, discussion and/or potential action and/or vote