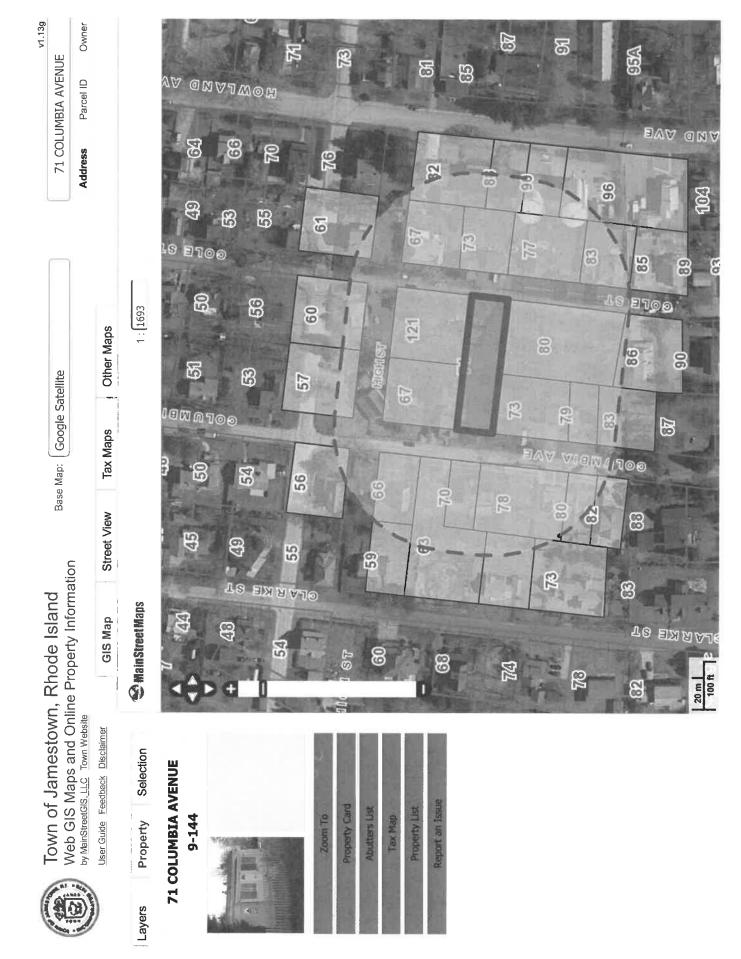

## V. NEW BUSINESS

- A. Application of Frances M. Falsey whose property is located at 71 Columbia Ave. and further identified as Assessor's Plat 9, Lot 144 for a variance from Article 3, Section 82-301, Uses & Districts (Table 3-1) to allow an off-site business to utilize the exterior fenced in portion of the property for a Dog Park, which use is not provided for in Table 3-1 and is thereby prohibited under Section 82-301. Said property is located in a R8 zone and contains 13,068 square feet.; review, discussion and/or potential action and/or vote
- B. Application of Gail & David Stokes, whose property is located at 86 Frigate St., and further identified as Assessor's Plat 16, Lot 85 for a variance from Article 3