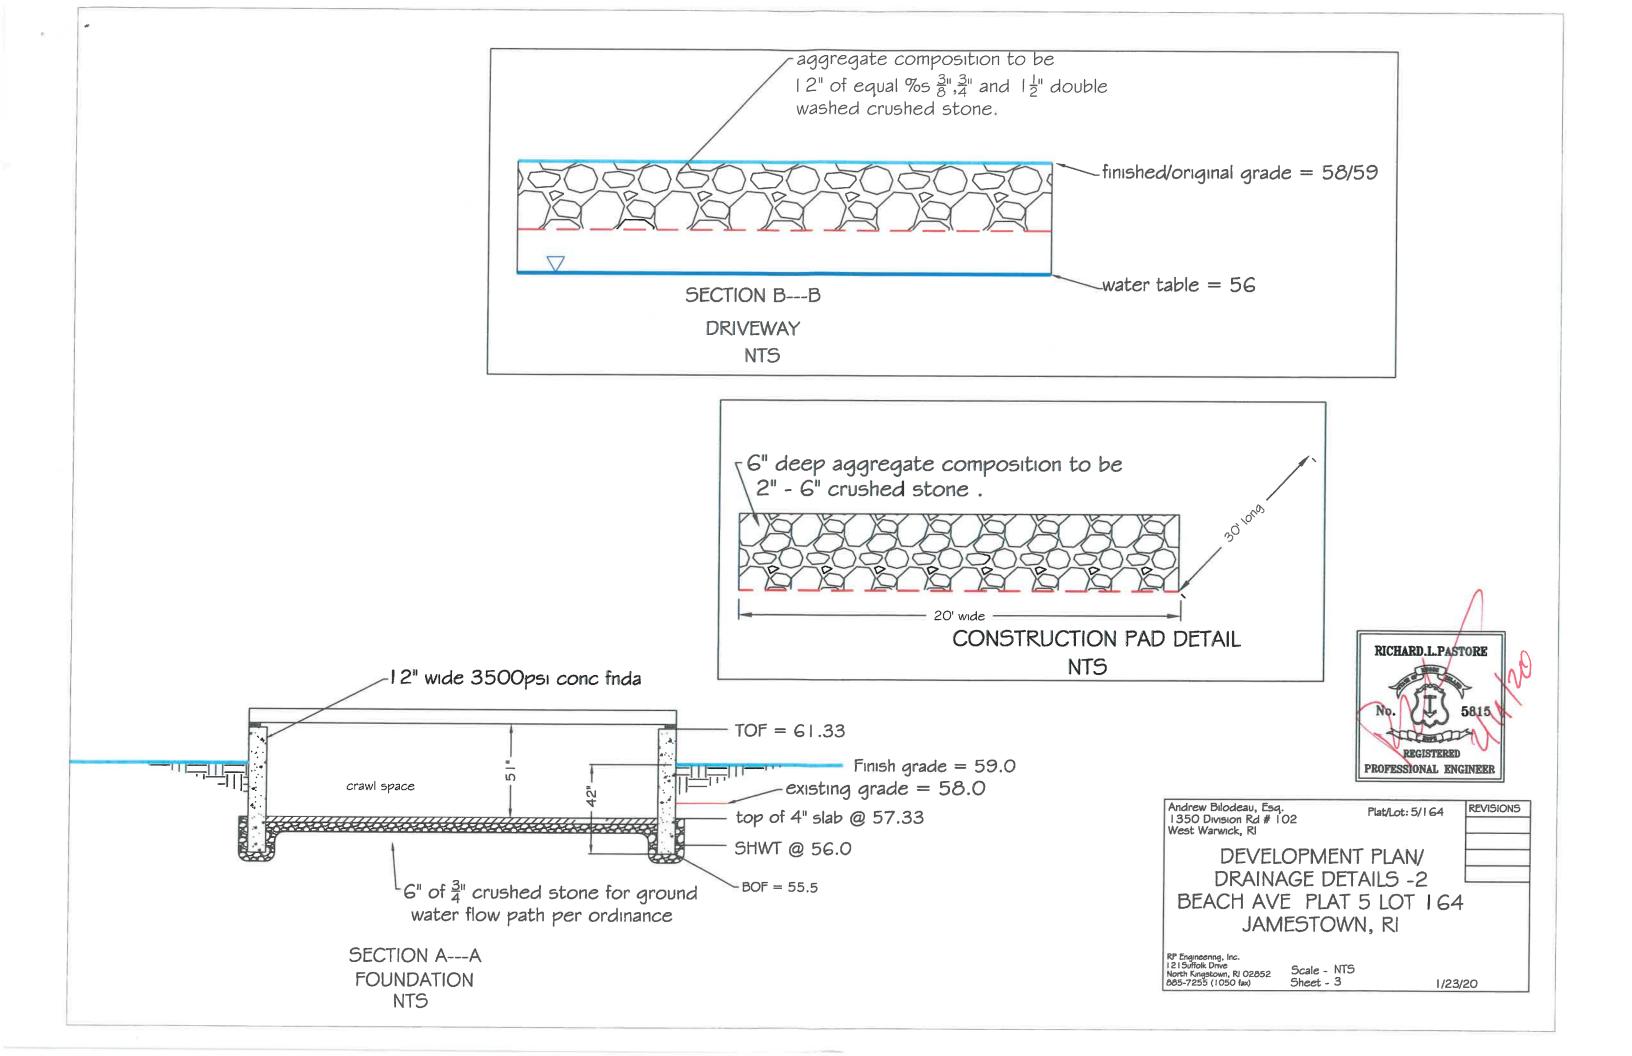

- C. Application of Andrew and Colleen MacIntyre whose property is located at 9 Maple Avenue, and further identified as Assessor's Plat 9, Lot 14 for dimensional relief granted under Article 6, Special Use Permits and Variances, pursuant to Section 82-302, Table 3-2 for the Village Special District Zones R8, R20, CL and CD4, to construct a proposed porch with a front setback of 17 feet where 30 feet is required. The applicant is also seeking relief from Article 7 Section 82-705, Alteration of a nonconforming structure where the subject property currently has a deck that is approximately 19 feet from the front property line were 30 feet is required. Said property is located in a R20 zone and contains approximately 30492 square feet; review, discussion and/or potential action and/or vote
- D. Application of Andrew Bilodeau, whose property is located at Beach Ave & Riptide St., and further identified as Assessor's Plat 5, Lot 164 for a variance/special use permit from Article 3, Section 82-314 High Groundwater Ordinance Sub-District A and Section 82-302-2 Table 3-2 "Setbacks", Article 6, Section 82-601 Section "Special Use Permits" and Sections 82-605 & 82-606 to construct a single family dwelling with a front yard setback of 30' where 40' is required in a High Groundwater Sub-district A.. Said property is located in a R40 zone and contains 21,600 sq. ft.; review, discussion and/or potential action and/or vote