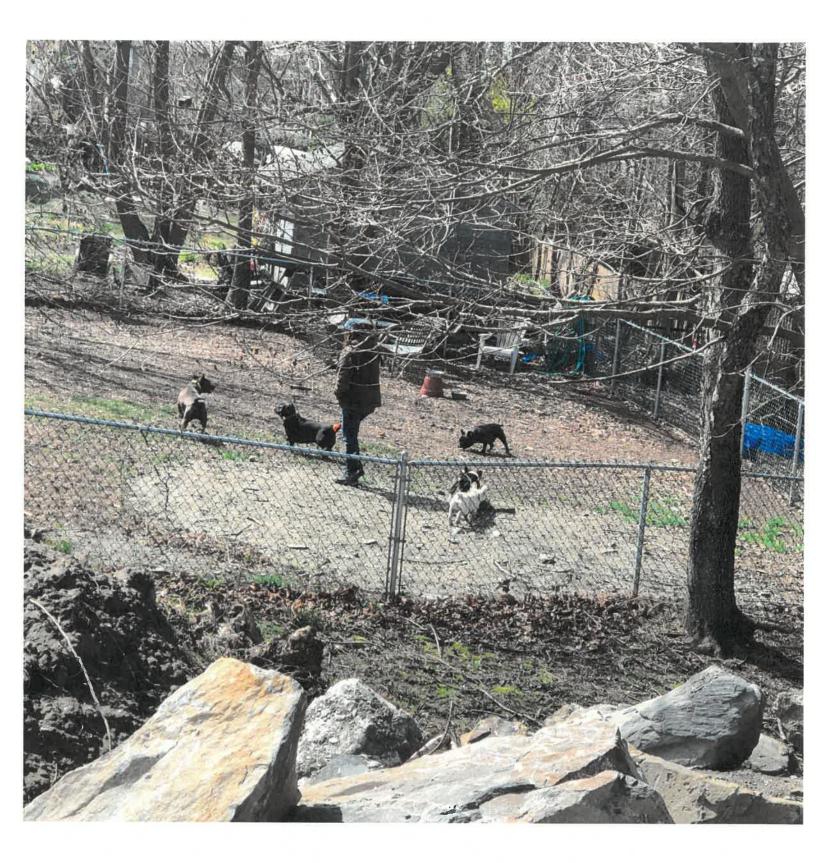

## V. NEW BUSINESS

- A. Application of Frances M. Falsey whose property is located at 71 Columbia Ave. and further identified as Assessor's Plat 9, Lot 144 for a variance from Article 3, Section 82-301, Uses & Districts (Table 3-1) to allow an off-site business to utilize the exterior fenced in portion of the property for a Dog Park, which use is not provided for in Table 3-1 and is thereby prohibited under Section 82-301. Said property is located in a R8 zone and contains 13,068 square feet.; review, discussion and/or potential action and/or vote
- B. Application of Gail & David Stokes, whose property is located at 86 Frigate St., and further identified as Assessor's Plat 16, Lot 85 for a variance from Article 3