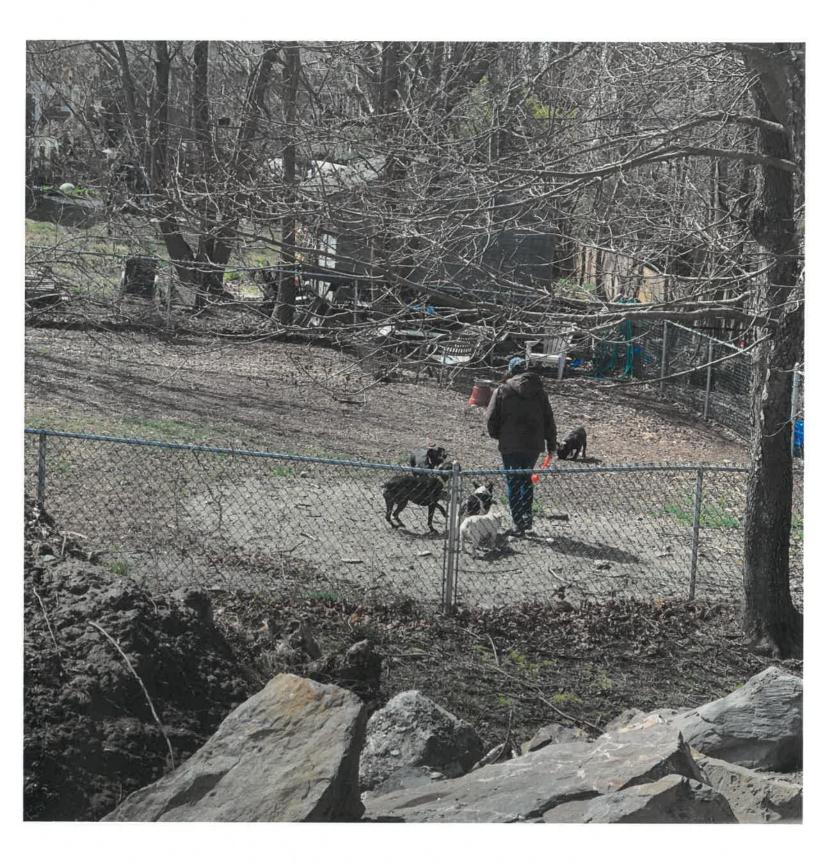

## V. NEW BUSINESS

- A. Application of Frances M. Falsey whose property is located at 71 Columbia Ave. and further identified as Assessor's Plat 9, Lot 144 for a variance from Article 3, Section 82-301, Uses & Districts (Table 3-1) to allow an off-site business to utilize the exterior fenced in portion of the property for a Dog Park, which use is not provided for in Table 3-1 and is thereby prohibited under Section 82-301. Said property is located in a R8 zone and contains 13,068 square feet.; review, discussion and/or potential action and/or vote
- B. Application of Gail & David Stokes, whose property is located at 86 Frigate St., and further identified as Assessor's Plat 16, Lot 85 for a variance from Article 3