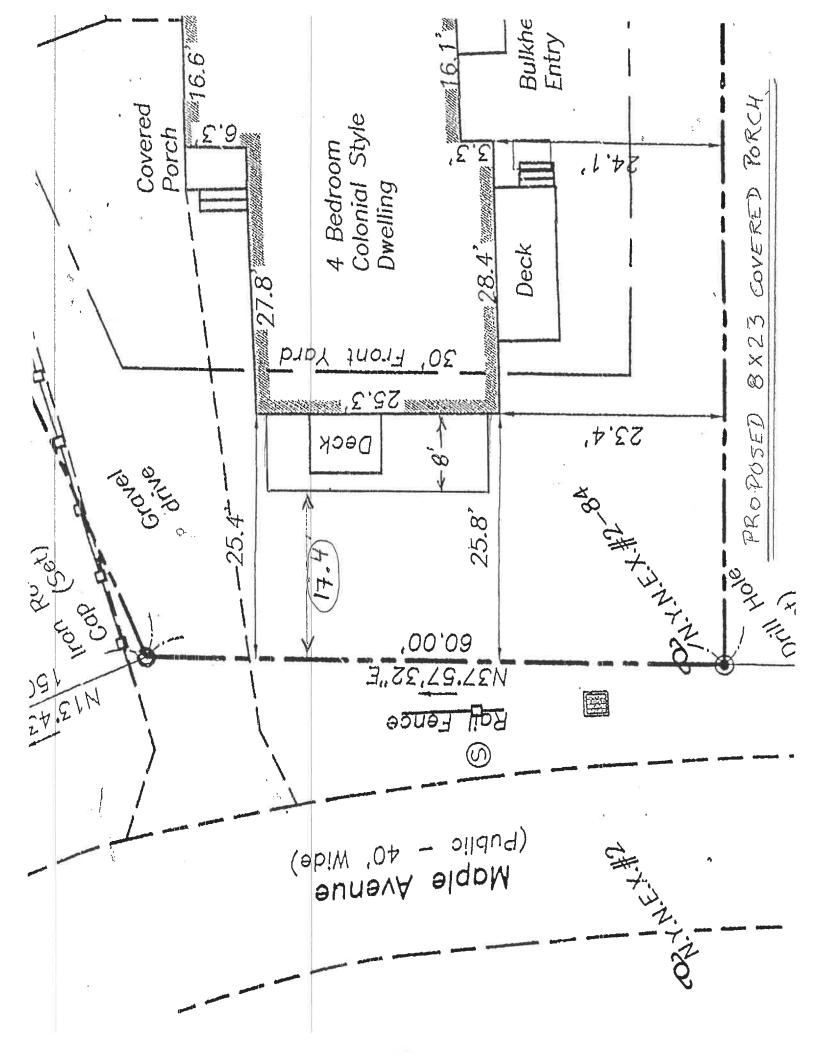

- C. Application of Andrew and Colleen MacIntyre whose property is located at 9 Maple Avenue, and further identified as Assessor's Plat 9, Lot 14 for dimensional relief granted under Article 6, Special Use Permits and Variances, pursuant to Section 82-302, Table 3-2 for the Village Special District Zones R8, R20, CL and CD4, to construct a proposed porch with a front setback of 17 feet where 30 feet is required. The applicant is also seeking relief from Article 7 Section 82-705, Alteration of a nonconforming structure where the subject property currently has a deck that is approximately 19 feet from the front property line were 30 feet is required. Said property is located in a R20 zone and contains approximately 30492 square feet; review, discussion and/or potential action and/or vote
- D. Application of Andrew Bilodeau, whose property is located at Beach Ave & Riptide St., and further identified as Assessor's Plat 5, Lot 164 for a variance/special use permit from Article 3, Section 82-314 High Groundwater Ordinance Sub-District A and Section 82-302-2 Table 3-2 "Setbacks", Article 6, Section 82-601 Section "Special Use Permits" and Sections 82-605 & 82-606 to construct a single family dwelling with a front yard setback of 30' where 40' is required in a High Groundwater Sub-district A.. Said property is located in a R40 zone and contains 21,600 sq. ft.; review, discussion and/or potential action and/or vote