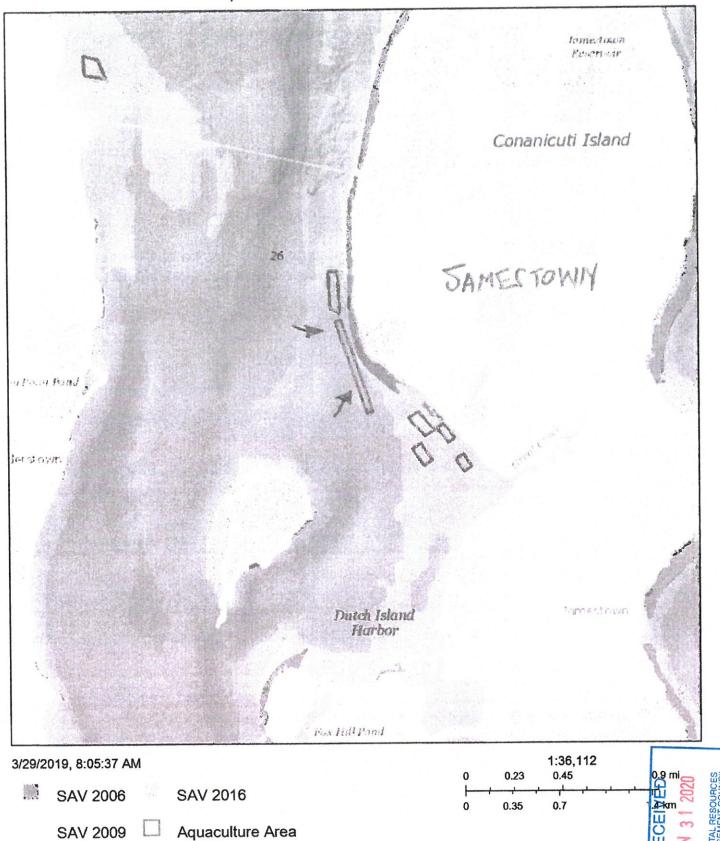

### VIII. NEW BUSINESS

Please Note in Accordance with Section 42-46-6 (b) the Council May Review, Discuss and/or take Action and/or Vote on the following items:

- A) Request of Vice President Mary Meagher Regarding Authorization of Payment from the Harbor Budget for Stenographer Services for Appeal Hearings of the Harbor Commission
- B) Jamestown Oyster Farm Expansions
  - 1) CRMC Public Notice of Seakist Aquaculture LLC, 151 Cedar Hill Drive Jamestown, RI; Project located in Dutch Island Harbor; File # 2019-12-079
  - 2) CRMC Public Notice of Walrus & Carpenter Oysters LLC, 83 State Street, Narragansett, RI; Project located in Narragansett Bay West Passage; File # 2012-12-055
  - 3) CRMC Public Notice of Adam Silkes, 65 Pierce Road, North Kingstown, RI; Project located in West Passage, Narragansett Bay; File # 2013-04-057
  - 4) CRMC Public Notice of Antonio & Joseph Pinheiro, 161 Beacon Avenue, Jamestown RI; Project located in Dutch Island Harbor; File # 2014-12- 056
  - 5) Letter of Sharon Purdie and Ted Sybertz dated February 9, 2020
  - 6) Letter of Sharon Pudie, Ted Sybertz, William R. Kalander, Jr., Jim and Renee McCooey dated January 22, 2020
  - 7) Letter of Kara and Christopher Museler dated January 24, 2020
  - 8) Email of Alan and Lorraine Katz dated January 21, 2020