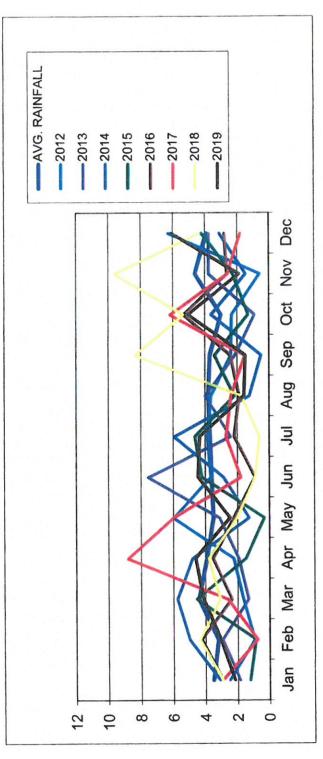

# **PUMPING REPORT**

| 2019         | 2.19 | 3.06 | 4.11 | 4.61 | 2.46 | 4.44 | 4.33     | 1.58 | 1.49 | 5.04 | 1.89 | 60.9 | 41.29 |
|--------------|------|------|------|------|------|------|----------|------|------|------|------|------|-------|
| 2018         | 2.94 | 4.33 | 3.07 | 3.79 | 2.03 | 0.89 | 0.61     | 1.73 | 8.35 | 5.34 | 9.61 | 4.33 | 47.02 |
| 2017         | 2.94 | 0.76 | 2.62 | 8.8  | 6.03 | 1.79 | 2.7      | 2.4  | 1.54 | 6.18 | 2.61 | 1.81 | 40.18 |
| 2016         | 2.94 | 4.25 | 2.36 | 3.53 | 2.24 | 0.89 | 2.19     | 1.88 | 2.42 | 5.33 | 2.63 | 2.79 | 33.45 |
| 2015         | 1.22 | 0.86 | 4.53 | 1.47 | 0.32 | 4.2  | 4.63     | 2.17 | 3.41 | 1.31 | 2.27 | 4.2  | 30.59 |
| 2014         | 3.1  | 4.98 | 5.74 | 4.8  | 1.27 | 2.86 | 5.93     | 1.23 | 0.5  | 3.61 | 1.47 | 3.1  | 38.59 |
| 2013         | 1.85 | 2.94 | 1.32 | 1.92 | 3.11 | 7.55 | 2.42     | 3.98 | 2.13 | 0.9  | 3.76 | 3.76 | 35.64 |
| 2012         | 2.49 | 0.93 | 1.64 | 2.24 | 5.97 | 3.64 | 3.86     | 3.64 | 2.39 | 2.33 | 0.58 | 6.28 | 35.99 |
| 2011         | 4.22 | 3.09 | 1.32 | 4.25 | 2.32 | 4.4  | 2.01     | 5.23 | 5.41 | 7 18 | 4.05 | 2.51 | 45.99 |
| AVG RAINFALL | 3.5  | 3.2  | 4 4  | 30   | 3 2  | 36   | 3.7      | 38   | 3.7  | 5 6  | 46   | 3.9  | 44.8  |
|              | uc   | T d  | Mar  | Apr  | N N  | in a | <u> </u> | D V  | 600  | g 5  | S S  | Dec  | Total |
|              |      |      |      |      |      |      |          |      |      |      |      |      |       |

### REPORT OF TOWN OFFICIALS

1) Pumping Report:

The Public Works Director reported the following:

- Pumping was down for the month December. Trending of pumping is down and will impact our revenue at budget time.
- JR-1 has been turned off for the season.
- Rainfall was above average for the month of December.
- No water was transferred during the month of December.
- North Reservoir is @ capacity, usable storage-60MG. We have only had three Decembers, where the reservoir was at capacity.
- South Pond is @ capacity, usable storage-6MG
- 2) Town project reports: (See attached Project Update Report dated January 2019)