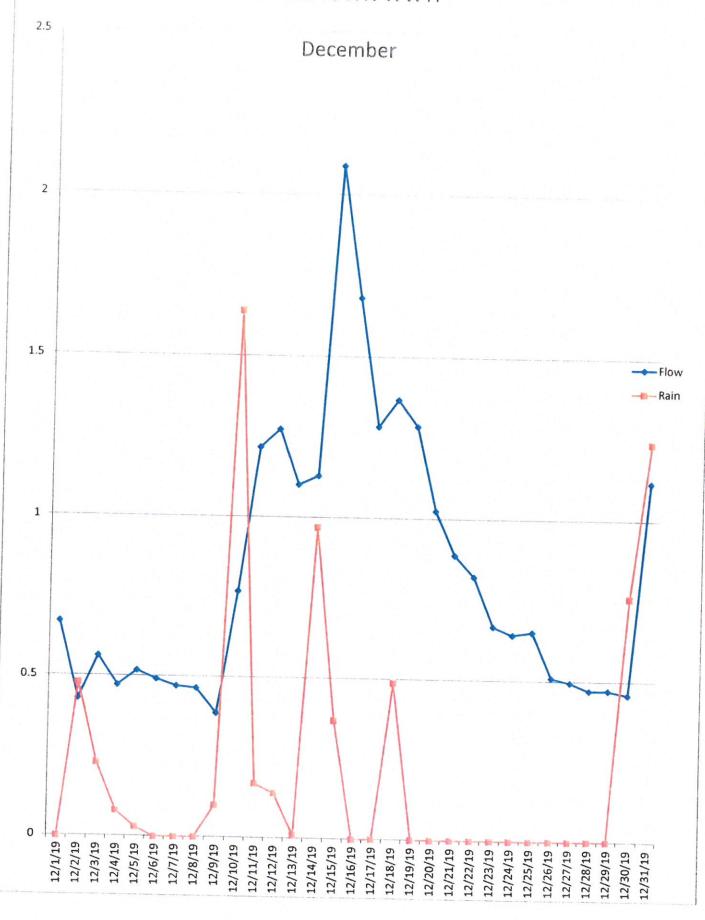

# Alarms

There were 6 alarms total for December, 3 of the alarms were due to high flows from 6.71" of rain and an already highwater table. 2 low Cl2 alarm and 1 high level alarm at PS#2.

# Precipitation

Precipitation measured in at 6.71"

### WASTEWATER TREATMENT PLANT

- The monthly average daily flow at the treatment plant for December was 0.84 million gallons per day exceeding our average monthly discharge permitted by RIDEM. The peak daily flow was 2.09 million gallons. Excess flows were due to the rainfall in December and the high groundwater table. There was one sanitary sewer overflow on Bay View Drive from a sewer manhole caused by a blockage in the pipe. RIDEM was notified as required. Staff was able to unplug the line using the sewer jet.
- Wastewater staff have been scheduling inspections of homes to determine if there are sump pump connections to the sewer piping. To date they have performed 32 inspections and found 2 that had a violation for a sump pump that need to be removed from the plumbing. During the inspections they are also assisting the water department to determine which properties have a back-flow device at the meter.