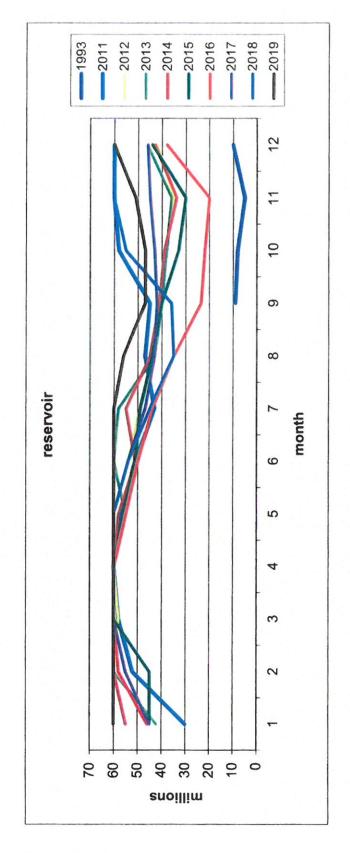

# RESERVOIR LEVEL

| 2019 | 09  | 09  | 09  | 09  | 09  | 09  | 09  | 26  | 47   | 47  | 51  | 09  |
|------|-----|-----|-----|-----|-----|-----|-----|-----|------|-----|-----|-----|
| 2018 | 09  | 09  | 09  | 09  | 09  | 54  | 45  | 35  | 36   | 55  | 9   | 09  |
| 2017 | 45  | 55  | 09  | 09  | 9   | 54  | 47  | 43  | 42   | 43  | 45  | 46  |
| 2016 | 46  | 58  | 09  | 09  | 55  | 20  | 44  | 35  | 23.5 | 22  | 20  | 38  |
| 2015 | 45  | 45  | 09  | 09  | 26  | 51  | 49  | 44  | 40   | 33  | 30  | 44  |
| 2014 | 22  | 9   | 09  | 09  | 28  | 51  | 22  | 45  | 4    | 39  | 34  | 43  |
| 2013 | 42  | 09  | 9   | 09  | 22  | 09  | 28  | 43  | 40   | 38  | 36  | 46  |
| 2012 | 09  | 9   | 28  | 09  | 09  | 54  | 49  | 43  | 40   | 38  | 32  | 42  |
| 2011 | 30  | 52  | 28  | 09  | 22  | 51  | 43  | 47  | 45   | 28  | 9   | 09  |
| 2010 | 09  | 09  | 09  | 09  | 09  | 51  | 43  | 40  | 35   | 30  | 28  | 59  |
|      |     |     |     |     |     |     |     |     |      |     |     |     |
| 1993 |     |     |     |     |     |     |     |     | 6    | 80  | 2   | 10  |
|      | Jan | Feb | Mar | Apr | May | Jun | Jul | Aug | Sep  | Oct | Nov | Dec |

### REPORT OF TOWN OFFICIALS

1) Pumping Report:

The Public Works Director reported the following:

- Pumping was down for the month December. Trending of pumping is down and will impact our revenue at budget time.
- JR-1 has been turned off for the season.
- Rainfall was above average for the month of December.
- No water was transferred during the month of December.
- North Reservoir is @ capacity, usable storage-60MG. We have only had three Decembers, where the reservoir was at capacity.
- South Pond is @ capacity, usable storage-6MG
- 2) Town project reports: (See attached Project Update Report dated January 2019)