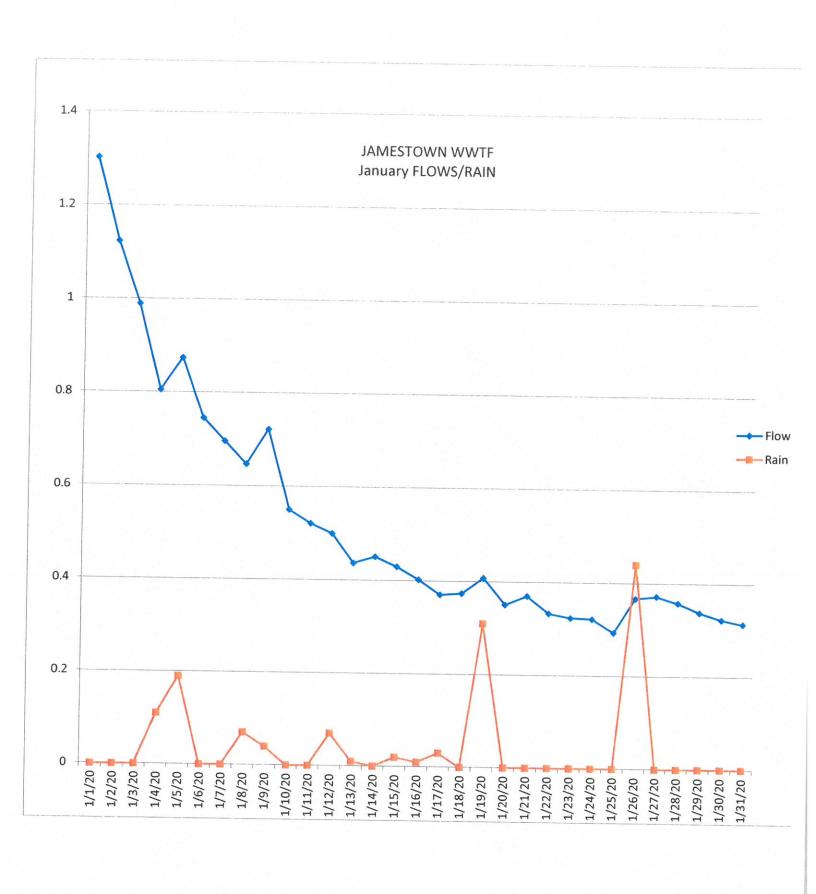

# Alarms

There were 6 alarms total for December, 3 of the alarms were due to high flows from 6.71" of rain and an already highwater table. 2 low Cl2 alarm and 1 high level alarm at PS#2.

# Precipitation

Precipitation measured in at 6.71"

Distribution System

Both storage tanks were inspected, as required. He is working on an RFQ to hire an engineering consultant to assist with bid document preparation.

Wastewater Treatment Plant

The monthly average daily flow at the treatment plant for December was 0.84 million gallons per day, this exceeded our average monthly discharge permitted by RIDEM. This exceedance was mainly due the nearly 7 inches of rainfall for the month of December. Also, extraneous water into the system needs to be resolved. Staff continues to inspect households to determine if there are sump pump connections to the sewer system piping. RIDEM was notified of the exceedance, as required.

### WASTEWATER TREATMENT PLANT

- The monthly average daily flow at the treatment plant for December was 0.84 million gallons per day exceeding our average monthly discharge permitted by RIDEM. The peak daily flow was 2.09 million gallons. Excess flows were due to the rainfall in December and the high groundwater table. There was one sanitary sewer overflow on Bay View Drive from a sewer manhole caused by a blockage in the pipe. RIDEM was notified as required. Staff was able to unplug the line using the sewer jet.
- Wastewater staff have been scheduling inspections of homes to determine if there are sump pump connections to the sewer piping. To date they have performed 32 inspections and found 2 that had a violation for a sump pump that need to be removed from the plumbing. During the inspections they are also assisting the water department to determine which properties have a back-flow device at the meter.