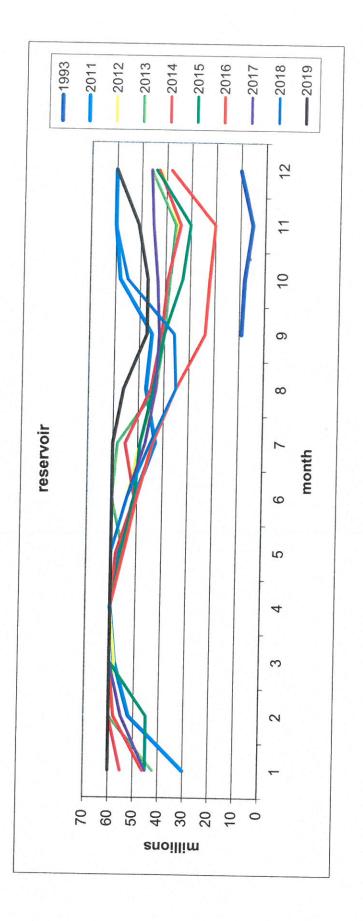

# RESERVOIR LEVEL

| 2019 | 09  | 09  | 09  | 09  | 09  | 09  | 09  | 26  | 47   | 47  | 51  | 09  |
|------|-----|-----|-----|-----|-----|-----|-----|-----|------|-----|-----|-----|
| 2018 | 09  | 09  | 09  | 09  | 09  | 54  | 45  | 35  | 36   | 55  | 9   | 09  |
| 2017 | 45  | 55  | 09  | 09  | 9   | 54  | 47  | 43  | 42   | 43  | 45  | 46  |
| 2016 | 46  | 58  | 09  | 09  | 55  | 20  | 44  | 35  | 23.5 | 22  | 20  | 38  |
| 2015 | 45  | 45  | 09  | 09  | 26  | 51  | 49  | 44  | 40   | 33  | 30  | 44  |
| 2014 | 22  | 9   | 09  | 09  | 28  | 51  | 22  | 45  | 4    | 39  | 34  | 43  |
| 2013 | 42  | 09  | 9   | 09  | 22  | 09  | 28  | 43  | 40   | 38  | 36  | 46  |
| 2012 | 09  | 9   | 28  | 09  | 09  | 54  | 49  | 43  | 40   | 38  | 32  | 42  |
| 2011 | 30  | 52  | 28  | 09  | 22  | 51  | 43  | 47  | 45   | 28  | 9   | 09  |
| 2010 | 09  | 09  | 09  | 09  | 09  | 51  | 43  | 40  | 35   | 30  | 28  | 59  |
|      |     |     |     |     |     |     |     |     |      |     |     |     |
| 1993 |     |     |     |     |     |     |     |     | 6    | 80  | 2   | 10  |
|      | Jan | Feb | Mar | Apr | May | Jun | Jul | Aug | Sep  | Oct | Nov | Dec |

### REPORT OF TOWN OFFICIALS

1) Pumping Report:

The Public Works Director reported the following:

- Pumping was down for the month December. Trending of pumping is down and will impact our revenue at budget time.
- JR-1 has been turned off for the season.
- Rainfall was above average for the month of December.
- No water was transferred during the month of December.
- North Reservoir is @ capacity, usable storage-60MG. We have only had three Decembers, where the reservoir was at capacity.
- South Pond is @ capacity, usable storage-6MG
- 2) Town project reports: (See attached Project Update Report dated January 2019)