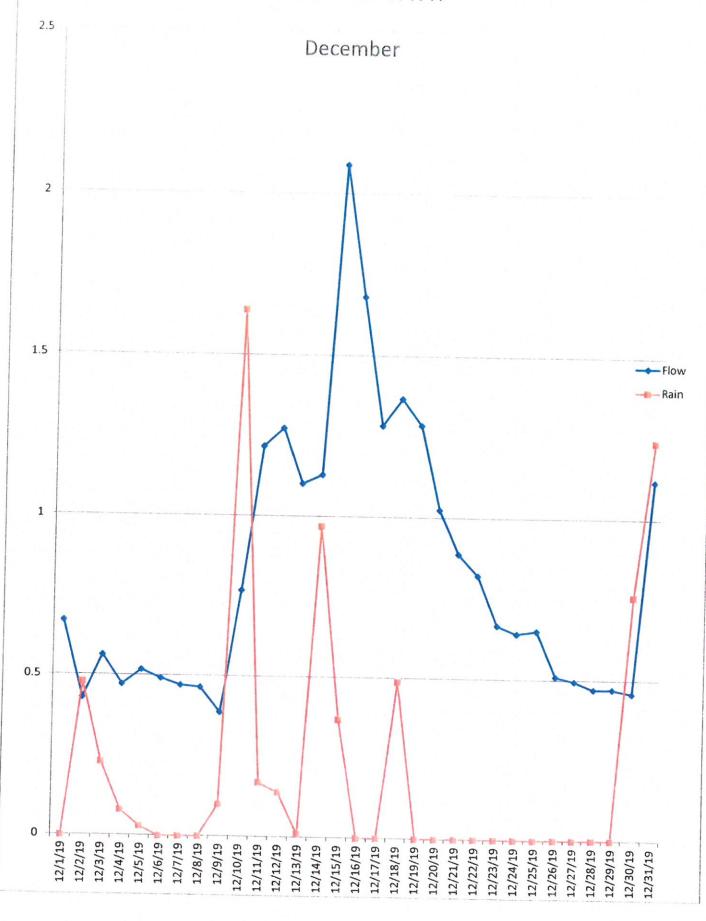

### WASTEWATER TREATMENT PLANT

- The monthly average daily flow at the treatment plant for December was 0.84 million gallons per day exceeding our average monthly discharge permitted by RIDEM. The peak daily flow was 2.09 million gallons. Excess flows were due to the rainfall in December and the high groundwater table. There was one sanitary sewer overflow on Bay View Drive from a sewer manhole caused by a blockage in the pipe. RIDEM was notified as required. Staff was able to unplug the line using the sewer jet.
- Wastewater staff have been scheduling inspections of homes to determine if there are sump pump connections to the sewer piping. To date they have performed 32 inspections and found 2 that had a violation for a sump pump that need to be removed from the plumbing. During the inspections they are also assisting the water department to determine which properties have a back-flow device at the meter.

# Alarms

There were 6 alarms total for December, 3 of the alarms were due to high flows from 6.71" of rain and an already highwater table. 2 low Cl2 alarm and 1 high level alarm at PS#2.

# Precipitation

Precipitation measured in at 6.71"