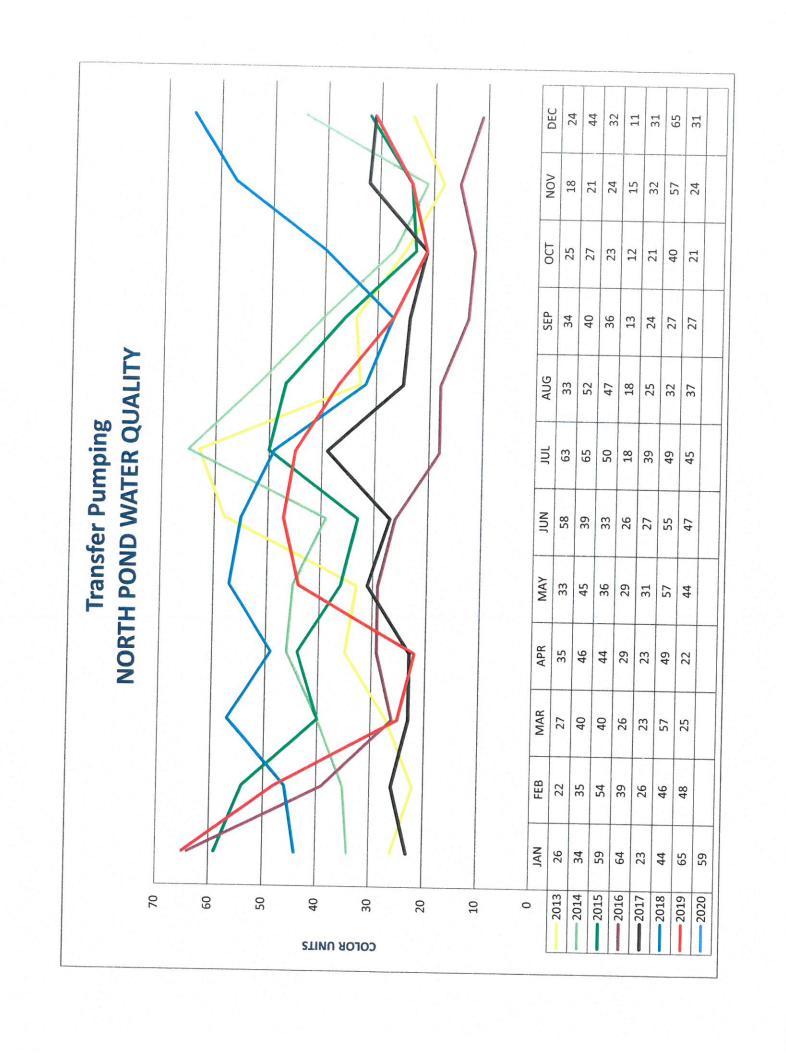

| 2019<br>141<br>135<br>144<br>167<br>179<br>204<br>261<br>235<br>189<br>146                             |
|--------------------------------------------------------------------------------------------------------|
| 2018<br>165<br>137<br>139<br>167<br>184<br>227<br>288<br>265<br>208<br>168<br>148                      |
| 2017<br>149<br>155<br>156<br>183<br>210<br>261<br>261<br>261<br>203<br>170<br>151                      |
| 2016<br>159<br>165<br>160<br>190<br>202<br>240<br>288<br>264<br>201<br>166<br>157                      |
| 2015<br>165<br>165<br>154<br>160<br>239<br>230<br>264<br>263<br>215<br>172<br>160<br>158               |
| 2014<br>163<br>151<br>147<br>184<br>185<br>232<br>267<br>266<br>227<br>187<br>160                      |
| 2013<br>191<br>187<br>178<br>198<br>223<br>226<br>291<br>291<br>212<br>184<br>177                      |
| 2012<br>155<br>156<br>156<br>170<br>170<br>221<br>278<br>242<br>242<br>278<br>278<br>175<br>167        |
| 2011<br>172<br>158<br>157<br>180<br>212<br>226<br>279<br>279<br>205<br>175                             |
| 2010<br>239<br>210<br>198<br>210<br>180<br>274<br>251<br>193<br>160<br>160                             |
| 2009<br>173<br>173<br>165<br>196<br>195<br>215<br>277<br>290<br>245<br>259<br>259<br>259<br>259<br>259 |
| 2008<br>172<br>154<br>155<br>174<br>202<br>246<br>296<br>256<br>210<br>187<br>175                      |
|                                                                                                        |
| 1993<br>171<br>192<br>169<br>181<br>227<br>285<br>311<br>301<br>175<br>175                             |
| Jan<br>Mar<br>Apr<br>Apr<br>Jul<br>Sep<br>Oct<br>Nov                                                   |

2019 141 135 144 167 179 204 204 2235 189 146 2018 165 137 139 167 184 227 227 288 265 208 168 148 2017 149 155 156 183 183 183 210 261 261 261 260 203 170 170 2016 159 165 160 190 202 240 288 264 201 166 157 2015 165 165 154 160 239 230 230 264 264 263 215 172 160 2014 163 151 147 184 185 232 267 266 227 187 187 2013 191 187 178 198 223 226 291 291 212 184 177 2012 155 156 156 170 190 221 278 242 242 278 278 278 278 175 175 2011 172 158 157 180 212 226 279 279 279 279 175 1175 2010 239 210 198 210 180 218 274 274 251 193 182 160 2008 172 154 155 174 202 202 246 246 256 256 210 187 175 1993 171 192 169 181 227 285 331 301 1188 175 175