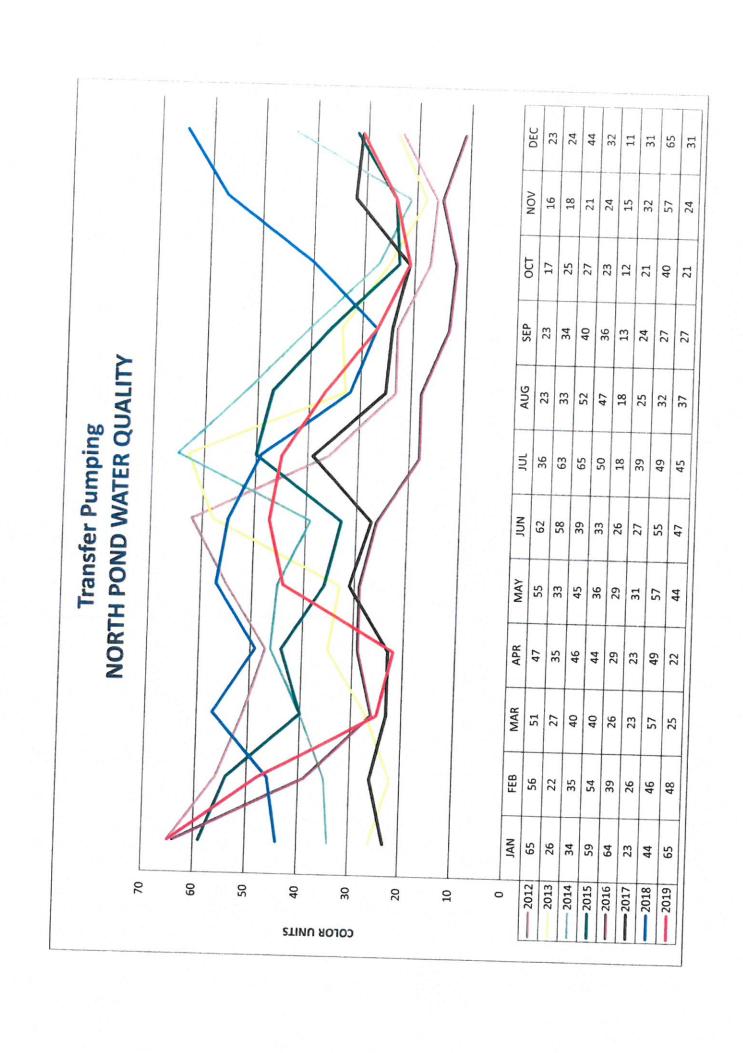

### DISTRIBUTION SYSTEM

South Pond @ 6 MG Usable Storage, 6 Million Gallons

North Pond @ 60 MG Usable Storage 60 Million Gallons

There were no leaks reported for December.

Both storage tanks were inspected as required. The older tower requires the vent at the top be
replaced and that the exterior be repainted and coated. I am working on an RFQ to hire an
engineering consultant assist me with preparing bid documents for the proposed work. The funding
was approved this fiscal year in anticipation of the project.