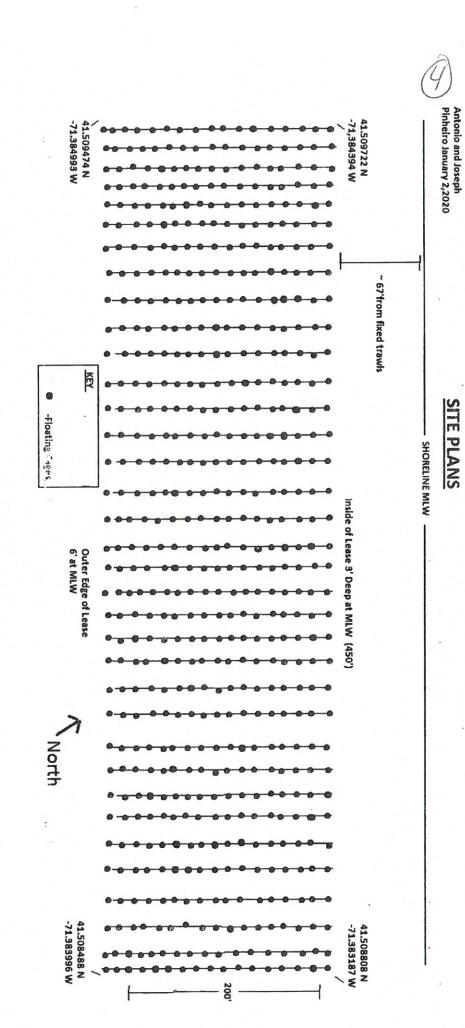

### VIII. NEW BUSINESS

Please Note in Accordance with Section 42-46-6 (b) the Council May Review, Discuss and/or take Action and/or Vote on the following items:

- A) Request of Vice President Mary Meagher Regarding Authorization of Payment from the Harbor Budget for Stenographer Services for Appeal Hearings of the Harbor Commission
- B) Jamestown Oyster Farm Expansions
  - 1) CRMC Public Notice of Seakist Aquaculture LLC, 151 Cedar Hill Drive Jamestown, RI; Project located in Dutch Island Harbor; File # 2019-12-079
  - 2) CRMC Public Notice of Walrus & Carpenter Oysters LLC, 83 State Street, Narragansett, RI; Project located in Narragansett Bay West Passage; File # 2012-12-055
  - 3) CRMC Public Notice of Adam Silkes, 65 Pierce Road, North Kingstown, RI; Project located in West Passage, Narragansett Bay; File # 2013-04-057
  - 4) CRMC Public Notice of Antonio & Joseph Pinheiro, 161 Beacon Avenue, Jamestown RI; Project located in Dutch Island Harbor; File # 2014-12- 056
  - 5) Letter of Sharon Purdie and Ted Sybertz dated February 9, 2020
  - 6) Letter of Sharon Pudie, Ted Sybertz, William R. Kalander, Jr., Jim and Renee McCooey dated January 22, 2020
  - 7) Letter of Kara and Christopher Museler dated January 24, 2020
  - 8) Email of Alan and Lorraine Katz dated January 21, 2020