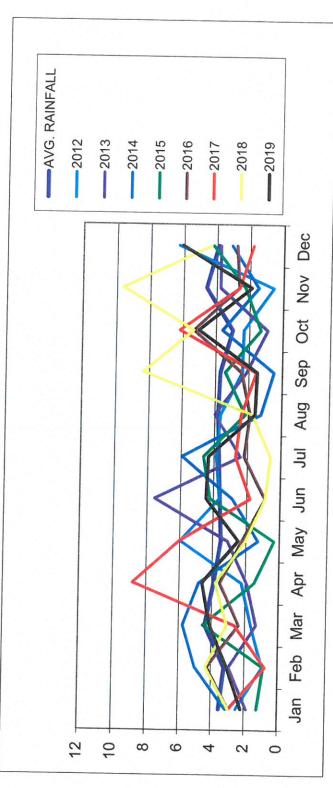

# RESERVOIR LEVEL

| 2019 | 09  | 09  | 09  | 09  | 09  | 09  | 09  | 26  | 47   | 47  | 51  | 09  |
|------|-----|-----|-----|-----|-----|-----|-----|-----|------|-----|-----|-----|
| 2018 | 09  | 09  | 09  | 09  | 09  | 54  | 45  | 35  | 36   | 55  | 9   | 09  |
| 2017 | 45  | 55  | 09  | 09  | 9   | 54  | 47  | 43  | 42   | 43  | 45  | 46  |
| 2016 | 46  | 58  | 09  | 09  | 55  | 20  | 44  | 35  | 23.5 | 22  | 20  | 38  |
| 2015 | 45  | 45  | 09  | 09  | 26  | 51  | 49  | 44  | 40   | 33  | 30  | 44  |
| 2014 | 22  | 9   | 09  | 09  | 28  | 51  | 22  | 45  | 4    | 39  | 34  | 43  |
| 2013 | 42  | 09  | 9   | 09  | 22  | 09  | 28  | 43  | 40   | 38  | 36  | 46  |
| 2012 | 09  | 9   | 28  | 09  | 09  | 54  | 49  | 43  | 40   | 38  | 32  | 42  |
| 2011 | 30  | 52  | 28  | 09  | 22  | 51  | 43  | 47  | 45   | 28  | 9   | 09  |
| 2010 | 09  | 09  | 09  | 09  | 09  | 51  | 43  | 40  | 35   | 30  | 28  | 59  |
|      |     |     |     |     |     |     |     |     |      |     |     |     |
| 1993 |     |     |     |     |     |     |     |     | 6    | 80  | 2   | 10  |
|      | Jan | Feb | Mar | Apr | May | Jun | Jul | Aug | Sep  | Oct | Nov | Dec |