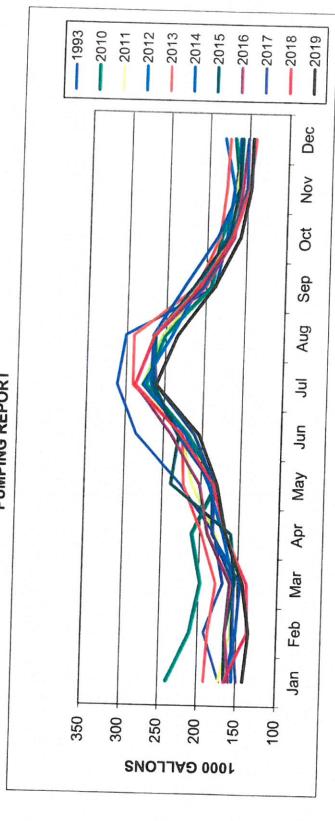

| 2019<br>141<br>135<br>144<br>167<br>179<br>204<br>261<br>235<br>189<br>146                             |
|--------------------------------------------------------------------------------------------------------|
| 2018<br>165<br>137<br>139<br>167<br>184<br>227<br>288<br>265<br>208<br>168<br>148                      |
| 2017<br>149<br>155<br>156<br>183<br>210<br>261<br>261<br>261<br>203<br>170<br>151                      |
| 2016<br>159<br>165<br>160<br>190<br>202<br>240<br>288<br>264<br>201<br>166<br>157                      |
| 2015<br>165<br>165<br>154<br>160<br>239<br>230<br>264<br>263<br>215<br>172<br>160<br>158               |
| 2014<br>163<br>151<br>147<br>184<br>185<br>232<br>267<br>266<br>227<br>187<br>160                      |
| 2013<br>191<br>187<br>178<br>198<br>223<br>226<br>291<br>291<br>212<br>184<br>177                      |
| 2012<br>155<br>156<br>156<br>170<br>170<br>221<br>278<br>242<br>242<br>278<br>278<br>175<br>167        |
| 2011<br>172<br>158<br>157<br>180<br>212<br>226<br>279<br>279<br>205<br>175                             |
| 2010<br>239<br>210<br>198<br>210<br>180<br>274<br>251<br>193<br>160<br>160                             |
| 2009<br>173<br>173<br>165<br>196<br>195<br>215<br>277<br>290<br>245<br>259<br>259<br>259<br>259<br>259 |
| 2008<br>172<br>154<br>155<br>174<br>202<br>246<br>296<br>256<br>210<br>187<br>175                      |
|                                                                                                        |
| 1993<br>171<br>192<br>169<br>181<br>227<br>285<br>311<br>301<br>175<br>175                             |
| Jan<br>Mar<br>Apr<br>Apr<br>Jul<br>Sep<br>Oct<br>Nov                                                   |

2019 141 135 144 167 179 204 204 2235 189 146 2018 165 137 139 167 184 227 227 288 265 208 168 148 2017 149 155 156 183 183 183 210 261 261 261 260 203 170 170 2016 159 165 160 190 202 240 288 264 201 166 157 2015 165 165 154 160 239 230 230 264 264 263 215 172 160 2014 163 151 147 184 185 232 267 266 227 187 187 2013 191 187 178 198 223 226 291 291 212 184 177 2012 155 156 156 170 190 221 278 242 242 278 278 278 278 175 175 2011 172 158 157 180 212 226 279 279 279 279 175 1175 2010 239 210 198 210 180 218 274 274 251 193 182 160 2008 172 154 155 174 202 202 246 246 256 256 210 187 175 1993 171 192 169 181 227 285 331 301 1188 175 175