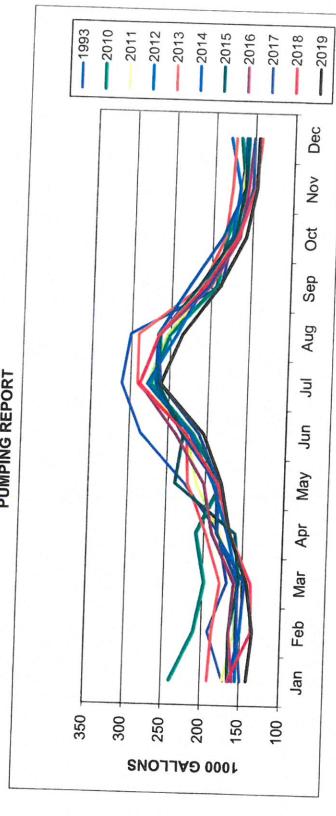

### REPORT OF TOWN OFFICIALS

1) Pumping Report:

The Public Works Director reported the following:

- Pumping was down for the month December. Trending of pumping is down and will impact our revenue at budget time.
- JR-1 has been turned off for the season.
- Rainfall was above average for the month of December.
- No water was transferred during the month of December.
- North Reservoir is @ capacity, usable storage-60MG. We have only had three Decembers, where the reservoir was at capacity.
- South Pond is @ capacity, usable storage-6MG
- 2) Town project reports: (See attached Project Update Report dated January 2019)