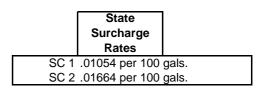

| \$38.02  |
|                                          |                        | ψ30.02   |
| Sewer Debt Usage Fee (per 1000 gallons): |                        | \$6.49   |

| Misc. Charges:                           | Rates    |
|------------------------------------------|----------|
| Turn on/off (\$15. per service)          | \$30.00  |
| Install/Remove (\$50. per service)       | \$100.00 |
|                                          |          |
| Early Install/Remove (\$25. per service) | \$50.00  |
| Sprinkler Charge (per unit)              | \$0.18   |
| Frozen Meter                             | \$125.00 |
| Special Reading                          | \$20.00  |
| Call out                                 | \$150.00 |
| Lien discharge recording fee             | \$49.00  |